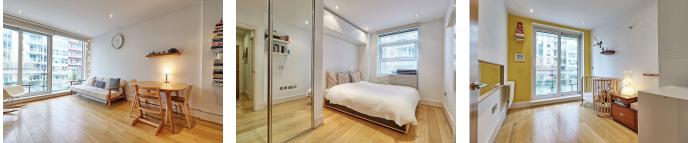

## Battersea Reach, Juniper Drive, London, SW18

Guide Price £600,000

🍋 2 🖕 2 🚘 1

Escape the ordinary and discover this beautifully presented two-bedroom, two-bathroom apartment. Nestled within the prestigious Battersea Reach development, this haven offers captivating side-river views of the river Thames from its very own private balcony. Step inside and you'll be greeted by an abundance of natural light that floods the entire apartment. Imagine unwinding in your living room, a steaming cup of tea in hand, whilst your gaze drifts towards the shimmering river – a constant reminder of the city's vibrant heartbeat.

## **Key Features**

- Two Double Bedrooms
- Modern Fitted Kitchen with new integrated appliances\*
- · Private Balcony with river views
- Concierge & Residents Gym
- Prestige Riverside Development/ 979 year lease remaining

- Open Plan Reception
- Two Bathrooms (One En-suite with double shower)
- Secure Underground Parking
- Nearby Rail / Tube / Bus / River Taxi
- \*QUOTE RT0654 WHEN CALLING TO VIEW - CALLS ANSWERED 24/7\*