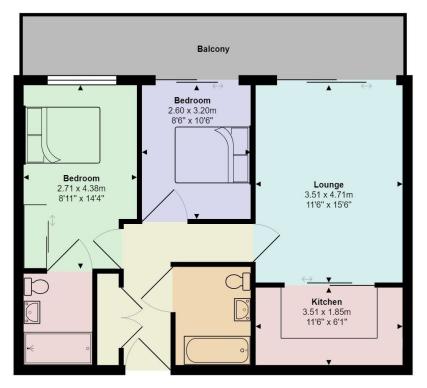

Total Area: 60.6 m<sup>2</sup> ... 652 ft<sup>2</sup> (excluding balcony)

Measurements are approximate for illustrative purposes only and may have been taken from the widest area Floorplan Copyright The Estate Agents Photographer www.theestatesgentsphotographer.co.uk