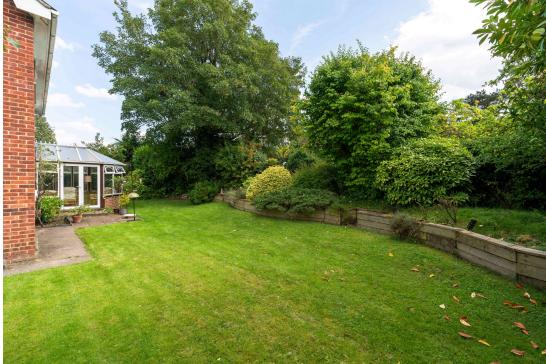

With its spacious layout and two reception rooms, this property provides ample space for family living. The reception rooms offer a warm and welcoming atmosphere, with one featuring a delightful fireplace, adding charm. The kitchen and dining room, whilst separate, are set next to each other at the rear offering the potential to create one large room. The front has been extended to add a large hall, leading into the main hall with a downstairs cloak/shower room and extremely useful internal door into the garage. The property leads out to the 100-feet-wide garden at the rear via a conservatory. The garden offers a vast space for outdoor activities and relaxation, perfect for families to enjoy quality time together in the fresh air. The house sits in the middle of this plot, leaving space on both sides of the house.

### **Property Features...**

- Garage and double driveway
- 100' x 30' extending to 60' rear garden
- Cloak/shower room
- Conservatory
- Four bedrooms
- Popular Charlton Kings
- Potential to extend