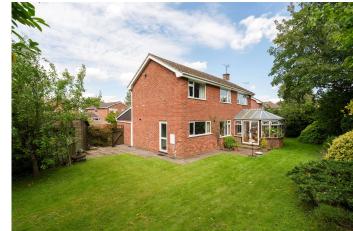

With its spacious layout and two reception rooms, this property provides ample space for family living. The reception rooms offer a warm and welcoming atmosphere, with one featuring a delightful fireplace, adding charm. The kitchen and dining room, whilst separate, are set next to each other at the rear offering the potential to create one large room. The front has been extended to add a large hall, leading into the main hall with a downstairs cloak/shower room and extremely useful internal door into the garage. The property leads out to the 100-feet-wide garden at the rear via a conservatory. The garden offers a vast space for outdoor activities and relaxation, perfect for families to enjoy quality time together in the fresh air. The house sits in the middle of this plot, leaving space on both sides of the house.

### **Property Features...**

- Garage and double driveway
- 100' x 30' extending to 60' rear garden
- Cloak/shower room
- Conservatory
- Four bedrooms
- Popular Charlton Kings
- Potential to extend