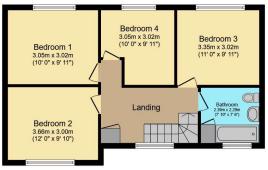

In summary, this detached property presents a fantastic opportunity for families seeking to make a home their own. With its abundant potential, spacious layout, garaging facilities, and delightful garden, this property is sure to capture the hearts of those seeking an inviting place to call home. It boasts four generous bedrooms, ideal for accommodating a growing family.

### **Property Features...**

- Garage and double driveway
- 100' x 30' extending to 60' rear garden
- Cloak/shower room
- Conservatory
- Four bedrooms
- Popular Charlton Kings
- Potential to extend

First Floor

Total floor area 143.8 sq.m. (1,548 sq.ft.) approx

This plan is for illustration purposes only and may not be representative of the property. Plan not to scale. Powered by PropertyBox