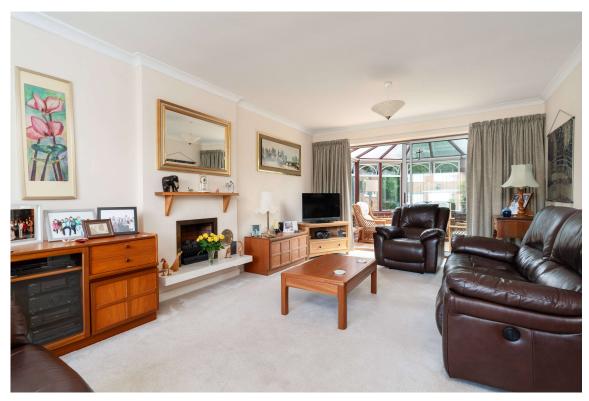

With its spacious layout and two reception rooms, this property provides ample space for family living. The reception rooms offer a warm and welcoming atmosphere, with one featuring a delightful fireplace, adding charm. The kitchen and dining room, whilst separate, are set next to each other at the rear offering the potential to create one large room. The front has been extended to add a large hall, leading into the main hall with a downstairs cloak/shower room and extremely useful internal door into the garage. The property leads out to the 100-feet-wide garden at the rear via a conservatory. The garden offers a vast space for outdoor activities and relaxation, perfect for families to enjoy quality time together in the fresh air. The house sits in the middle of this plot, leaving space on both sides of the house.