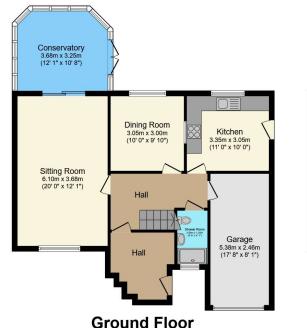

With its spacious layout and two reception rooms, this property provides ample space for family living. The reception rooms offer a warm and welcoming atmosphere, with one featuring a delightful fireplace, adding charm. The kitchen and dining room, whilst separate, are set next to each other at the rear offering the potential to create one large room. The front has been extended to add a large hall, leading into the main hall with a downstairs cloak/shower room and extremely useful internal door into the garage. The property leads out to the 100-feet-wide garden at the rear via a conservatory. The garden offers a vast space for outdoor activities and relaxation, perfect for families to enjoy quality time together in the fresh air. The house sits in the middle of this plot, leaving space on both sides of the house.

### **Property Features...**

- Garage and double driveway
- 100' x 30' extending to 60' rear garden
- Cloak/shower room
- Conservatory
- Four bedrooms
- Popular Charlton Kings
- Potential to extend

First Floor

Total floor area 143.8 sq.m. (1,548 sq.ft.) approx

This plan is for illustration purposes only and may not be representative of the property. Plan not to scale. Powered by PropertyBox