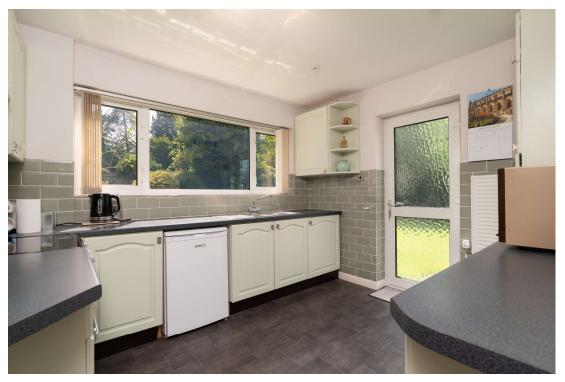

With its spacious layout and two reception rooms, this property provides ample space for family living. The reception rooms offer a warm and welcoming atmosphere, with one featuring a delightful fireplace, adding charm. The kitchen and dining room, whilst separate, are set next to each other at the rear offering the potential to create one large room. The front has been extended to add a large hall, leading into the main hall with a downstairs cloak/shower room and extremely useful internal door into the garage. The property leads out to the 100-feet-wide garden at the rear via a conservatory. The garden offers a vast space for outdoor activities and relaxation, perfect for families to enjoy quality time together in the fresh air. The house sits in the middle of this plot, leaving space on both sides of the house.