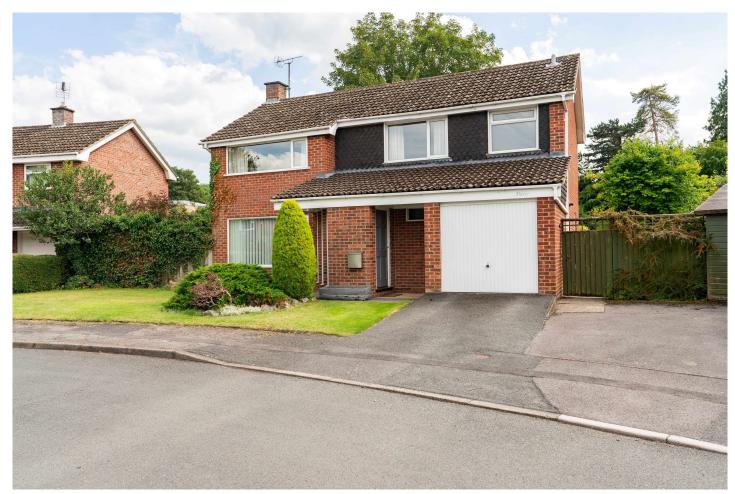

### About this property...

Introducing this potential-filled property, a detached residence located at the end of a cul-de-sac. This home offers the perfect opportunity for those looking to add their personal touch, with space on both sides.

Benefiting from a garage and a double driveway, parking is never a concern for residents or their visitors.

Situated in a sought-after location, residents will enjoy a strong local community, with excellent nearby schools, including the well regarded Balcarrus School, with local amenities catering to their everyday needs. Whether it's taking a stroll to the nearby shops on Cirencester Road, enjoying the convenience of local amenities, walking out to the countryside this location offers convenience and a sense of community.

### **Property Features...**

- Garage and double driveway
- 100' x 30' extending to 60' rear garden
- Cloak/shower room
- Conservatory
- Four bedrooms
- Popular Charlton Kings
- Potential to extend