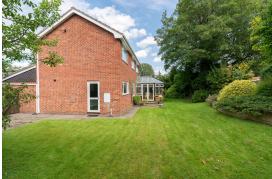

With its spacious layout and two reception rooms, this property provides ample space for family living. The reception rooms offer a warm and welcoming atmosphere, with one featuring a delightful fireplace, adding charm. The kitchen and dining room, whilst separate, are set next to each other at the rear offering the potential to create one large room. The front has been extended to add a large hall, leading into the main hall with a downstairs cloak/shower room and extremely useful internal door into the garage. The property leads out to the 100-feet-wide garden at the rear via a conservatory. The garden offers a vast space for outdoor activities and relaxation, perfect for families to enjoy quality time together in the fresh air. The house sits in the middle of this plot, leaving space on both sides of the house.

### **Property Features...**

- Garage and double driveway
- 100' x 30' extending to 60' rear garden
- Cloak/shower room
- Conservatory
- Four bedrooms
- Popular Charlton Kings
- Potential to extend