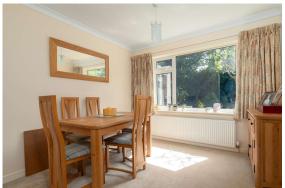

With its spacious layout and two reception rooms, this property provides ample space for family living. The reception rooms offer a warm and welcoming atmosphere, with one featuring a delightful fireplace, adding charm. The kitchen and dining room, whilst separate, are set next to each other at the rear offering the potential to create one large room. The front has been extended to add a large hall, leading into the main hall with a downstairs cloak/shower room and extremely useful internal door into the garage. The property leads out to the 100-feet-wide garden at the rear via a conservatory. The garden offers a vast space for outdoor activities and relaxation, perfect for families to enjoy quality time together in the fresh air. The house sits in the middle of this plot, leaving space on both sides of the house.