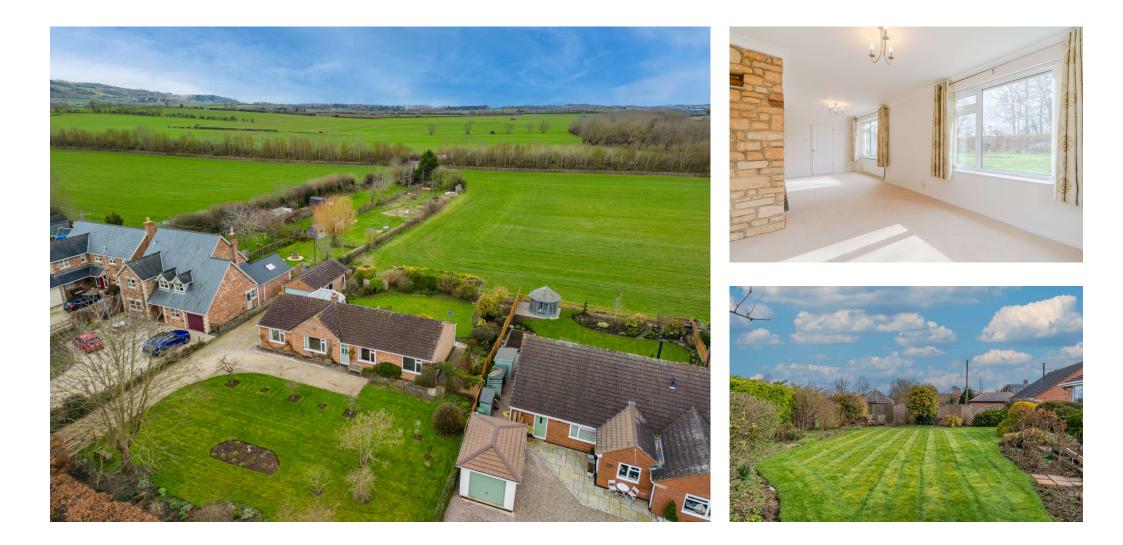

#### About this property...

Situated in the charming village of Sedgeberrow, this neutrally decorated three bedroom detached bungalow offers a tranquil retreat for families and couples alike. Boasting a spacious third of an acre plot (0.32 acre), this property features a large driveway, garage, and front and rear gardens, perfect for enjoying the picturesque surroundings.

Upon entering the bungalow the spine of the bungalow is the hallway, which leads to most of the rooms in the property. The first living room impresses with large windows that flood the space with natural light, complemented by a striking feature fireplace. The dining room provides a separate area for relaxation or entertainment, leading out to the conservatory.

The three double bedrooms provide comfortable accommodation, each offering a peaceful retreat at the end of the day with a mixture of front and rear aspects.

Set in a scenic location with open fields both in front and behind the property, this home is an oasis of calm. With walking routes, a pub with Indian restaurant, and a church, this bungalow offers a perfect blend of tranquillity in a rural setting. It also has convenient access to the Ofsted graded "Outstanding" First School in Sedgeberrow. There is a middle school, also rated "Oustanding" in the nearby Ashton under Hill, and Prince Henrys High School finally in Evesham.

### **Property Features...**

- Three double bedrooms
- Spacious third of an acre plot
- Scenic location with open fields
- Detached double garage
- Large Driveway
- 145' x 40' rear garden
- Modern refitted kitchen with appliances