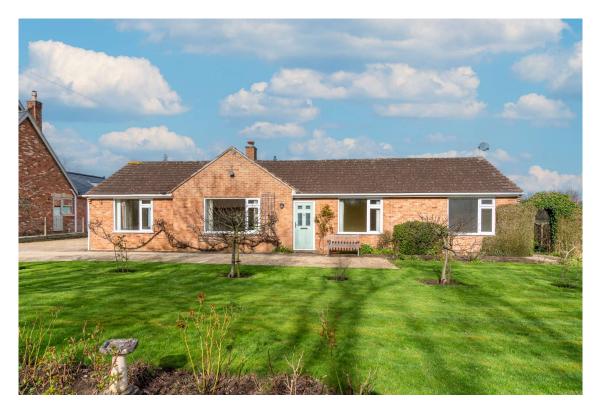

#### About this property...

Situated in the charming village of Sedgeberrow, this neutrally decorated three bedroom detached bungalow offers a tranquil retreat for families and couples alike. Boasting a spacious third of an acre plot (0.32 acre), this property features a large driveway, garage, and front and rear gardens, perfect for enjoying the picturesque surroundings.

The three double bedrooms provide comfortable accommodation, each offering a peaceful retreat at the end of the day with a mixture of front and rear aspects.

Set in a scenic location with open fields both in front and behind the property, this home is an oasis of calm. With walking routes, a pub with Indian restaurant, and a church, this bungalow offers a perfect blend of tranquillity in a rural setting. It also has convenient access to the Ofsted graded "Outstanding" First School in Sedgeberrow. There is a middle school, also rated "Oustanding" in the nearby Ashton under Hill, and Prince Henrys High School finally in Evesham.