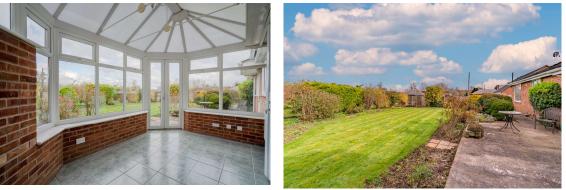

Upon entering the bungalow the spine of the bungalow is the hallway, which leads to most of the rooms in the property. The first living room impresses with large windows that flood the space with natural light, complemented by a striking feature fireplace. The dining room provides a separate area for relaxation or entertainment, leading out to the conservatory.

The three double bedrooms provide comfortable accommodation, each offering a peaceful retreat at the end of the day with a mixture of front and rear aspects.

Set in a scenic location with open fields both in front and behind the property, this home is an oasis of calm. With walking routes, a pub with Indian restaurant, and a church, this bungalow offers a perfect blend of tranquillity in a rural setting. It also has convenient access to the Ofsted graded "Outstanding" First School in Sedgeberrow. There is a middle school, also rated "Oustanding" in the nearby Ashton under Hill, and Prince Henrys High School finally in Evesham.