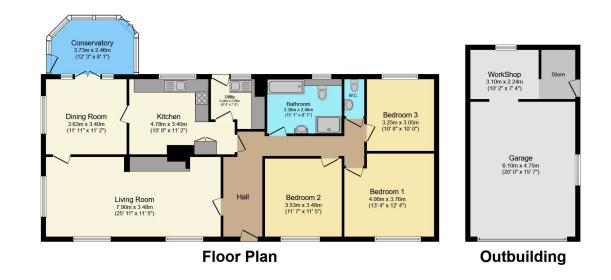

Upon entering the bungalow the spine of the bungalow is the hallway, which leads to most of the rooms in the property. The first living room impresses with large windows that flood the space with natural light, complemented by a striking feature fireplace. The dining room provides a separate area for relaxation or entertainment, leading out to the conservatory.

The modern, recently refitted kitchen is a highlight of the property, boasting smart cabinets and modern appliances, ideal for preparing delicious meals. The smart bathroom offers a touch of luxury with its spacious layout and separate shower cubicle.

The three double bedrooms provide comfortable accommodation, each offering a peaceful retreat at the end of the day with a mixture of front and rear aspects.

Set in a scenic location with open fields both in front and behind the property, this home is an oasis of calm. With walking routes, a pub with Indian restaurant, and a church, this bungalow offers a perfect blend of tranquillity in a rural setting. It also has convenient access to the Ofsted graded "Outstanding" First School in Sedgeberrow. There is a middle school, also rated "Oustanding" in the nearby Ashton under Hill, and Prince Henrys High School finally in Evesham.

ADAM HALLIWELL **eXp** uk

Total floor area 174.0 m<sup>2</sup> (1,872 sq.ft.) approx This plan is for illustration purposes only and may not be representative of the property. Plan not to scale. Powered by PropertyBox