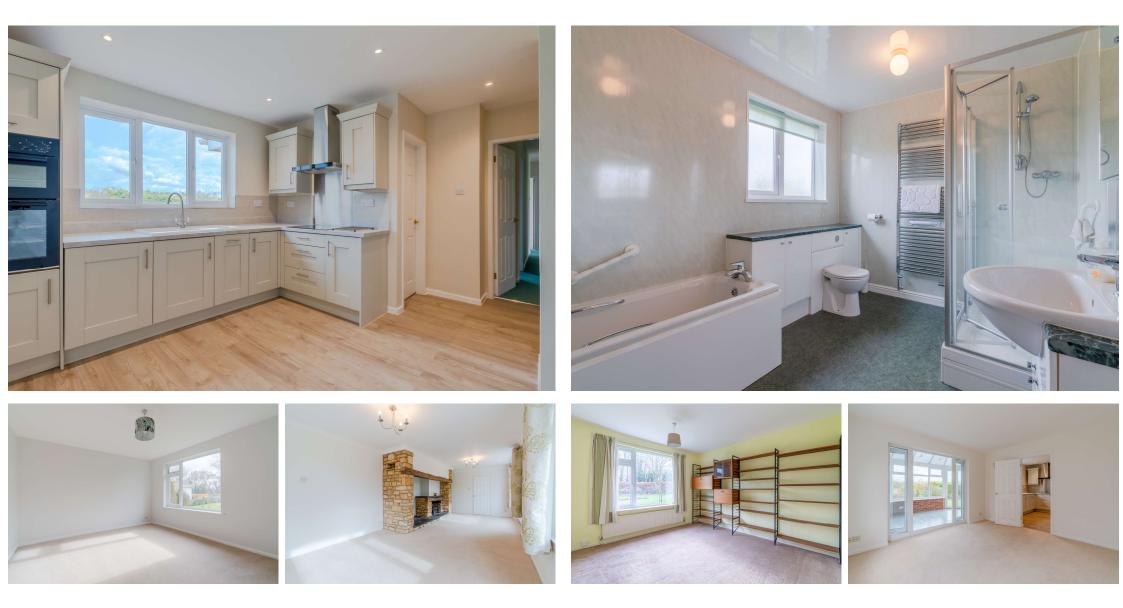

The modern, recently refitted kitchen is a highlight of the property, boasting smart cabinets and modern appliances, ideal for preparing delicious meals. The smart bathroom offers a touch of luxury with its spacious layout and separate shower cubicle.

The three double bedrooms provide comfortable accommodation, each offering a peaceful retreat at the end of the day with a mixture of front and rear aspects.

Set in a scenic location with open fields both in front and behind the property, this home is an oasis of calm. With walking routes, a pub with Indian restaurant, and a church, this bungalow offers a perfect blend of tranquillity in a rural setting. It also has convenient access to the Ofsted graded "Outstanding" First School in Sedgeberrow. There is a middle school, also rated "Oustanding" in the nearby Ashton under Hill, and Prince Henrys High School finally in Evesham.