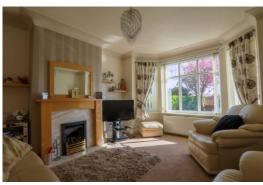

## **Entrance Hall**

Stripped pine internal woodwork including space panelling, plate rail, architraves. Stripped staircase to the first floor. Storage cupboard below stairs.

Upvc double glazed bay window with leaded transoms, living flame, coal effect gas fire and attractive surround, wall light points.