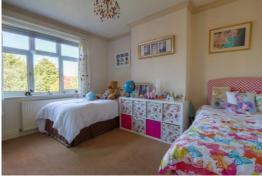

**Bedroom 2** - 4.01m x 3.66m (13'2" x 12'0")

Upvc double glazed window.

**Bedroom 3** - 2.72m x 2.77m (8'11" x 9'1")

Upvc double glazed window overlooking the 'Rookery'.

**Bedroom 4** - 2.84m x 2.74m (9'4" x 9'0")