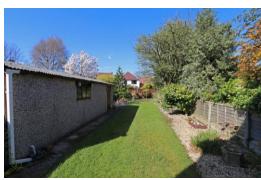

# Outside

Established gardens to the front and rear, with the front garden having two Cherry Blossom trees, borders and rockery stocked with a range of shrubs and plants. Block paved car parking for several vehicles and continued at the side which leads to a garage at the rear measuring 13' x 9' and a a further section measuring 12' x 9'. The rear garden is a good size having a patio, borders and loose stone areas, fruit trees and lawn.