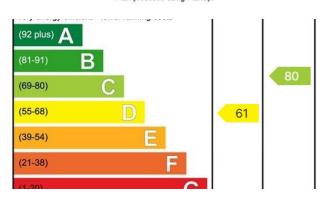

Wc, corner entry shower enclosure with thermostatic shower. Towel rail/radiator, tiled walls, extractor, recessed spotlighting.

# Outside

Established gardens to the front and rear, with the front garden having two Cherry Blossom trees, borders and rockery stocked with a range of shrubs and plants. Block paved car parking for several vehicles and continued at the side which leads to a garage at the rear measuring 13' x 9' and a a further section measuring 12' x 9'. The rear garden is a good size having a patio, borders and loose stone areas, fruit trees and lawn.

## **Council Tax**

The council tax for the property is Sefton MBC band D

# **Tenure**

The Tenure of the property is Freehold















Floor plans are for illustration only and not to scale Plan produced using PlanUp.









Chris Tinsley Estate Agents confirm that they have not tested any appliances or services at the property and cannot confirm their working condition or status. Prospective purchasers are advised to carry out their own investigations. The agents also give notice that these details do not constitute an offer or a contract and that no person employed by the agents has any authority to make or give any warranty or representation in relation to this property. All information supplied is believed to be correct but prospective purchasers should satisfy themselves by inspection or otherwise as to the correctness of the statements contained in these particulars. Floor plans are for illustration purpose only and are not to scale.