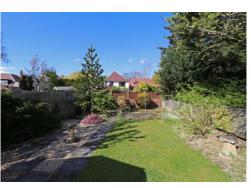

# Outside

Established gardens to the front and rear, with the front garden having two Cherry Blossom trees, borders and rockery stocked with a range of shrubs and plants. Block paved car parking for several vehicles and continued at the side which leads to a garage at the rear measuring 13' x 9' and a a further section measuring 12' x 9'. The rear garden is a good size having a patio, borders and loose stone areas, fruit trees and lawn.