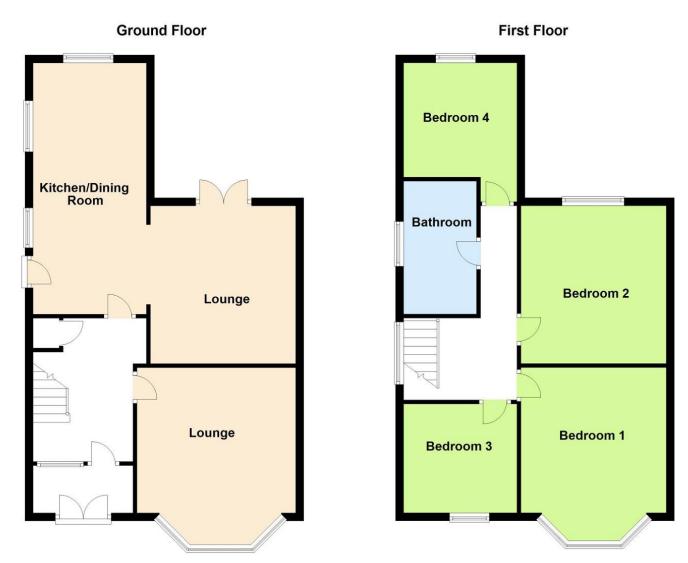

# 30 Rookery Road, Hesketh Park, Southport, PR9 7JQ £387,950 Subject to Contract

This semi detached family house is situated in a popular much sought after residential location, Rookery Road is a popular road off Hesketh Drive and overlooks the Rookery playing fields. The centrally heated and double glazed accommodation briefly includes; an entrance hall, front lounge, rear lounge, and extended dining kitchen with four bedrooms and a bathroom to the first floor. There are gardens to both front and rear, parking and a garage. This popular location is convenient for a small range of shops on Hesketh Drive further facilities are at Churchtown Village which includes shops, restaurants and wine bars together with primary, secondary schools and The Botanic Gardens.

## **Entrance Hall**

Stripped pine internal woodwork including space panelling, plate rail, architraves. Stripped staircase to the first floor. Storage cupboard below stairs.

Upvc double glazed bay window with leaded transoms, living flame, coal effect gas fire and attractive surround, wall light points.

**Rear Lounge/ Dining Room** - 3.94m x 3.66m (12'11" x 12'0")

Upvc double glazed double doors to the rear garden. Opening to...

Upvc double glazed windows to the rear and side, Upvc double glazed side door. Single drainer stainless steel sink unit with mixer tap, a range of base units with cupboards and drawers, wall cupboards, working surfaces, four ring gas hob with cooker hood above and split level electric oven. Plumbing for washing machine and dishwasher, wall-mounted gas central heating boiler.

## **First Floor Landing**

**Bedroom 1** - 4.44m x 2.82m (14'7" x 9'3")

Upvc double glazed window overlooking the 'Rookery'. A range of built in wardrobes, drawer units and overhead storage cupboards to one wall

**Bedroom 2** - 4.01m x 3.66m (13'2" x 12'0")

Upvc double glazed window.

**Bedroom 3** - 2.72m x 2.77m (8'11" x 9'1")

Upvc double glazed window overlooking the 'Rookery'.

**Bedroom 4** - 2.84m x 2.74m (9'4" x 9'0")

Upvc double glazed window.

**Bathroom** - 1.83m x 3.25m (6'0" x 10'8")

Upvc double glazed window. Panelled bath with mixer tap and hand held shower, sink unit with cupboard below, low level Wc, corner entry shower enclosure with thermostatic shower. Towel rail/radiator, tiled walls, extractor, recessed spotlighting.

# **Tenure**

The Tenure of the property is Freehold

Floor plans are for illustration only and not to scale Plan produced using PlanUp.

Chris Tinsley Estate Agents confirm that they have not tested any appliances or services at the property and cannot confirm their working condition or status. Prospective purchasers are advised to carry out their own investigations. The agents also give notice that these details do not constitute an offer or a contract and that no person employed by the agents has any authority to make or give any warranty or representation in relation to this property. All information supplied is believed to be correct but prospective purchasers should satisfy themselves by inspection or otherwise as to the correctness of the statements contained in these particulars. Floor plans are for illustration purpose only and are not to scale.