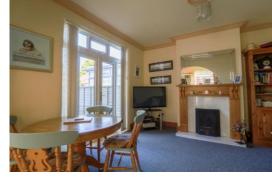

## **Entrance Hall**

Stripped pine internal woodwork including space panelling, plate rail, architraves. Stripped staircase to the first floor. Storage cupboard below stairs.

Upvc double glazed bay window with leaded transoms, living flame, coal effect gas fire and attractive surround, wall light points.