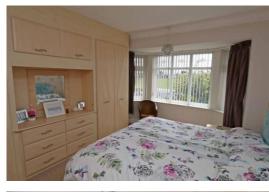

## **First Floor Landing**

**Bedroom 1** - 4.44m x 2.82m (14'7" x 9'3")

Upvc double glazed window overlooking the 'Rookery'. A range of built in wardrobes, drawer units and overhead storage cupboards to one wall