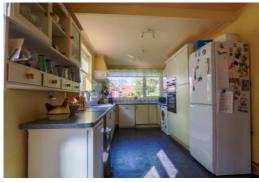

**Rear Lounge/ Dining Room** - 3.94m x 3.66m (12'11" x 12'0")

Upvc double glazed double doors to the rear garden. Opening to...

Upvc double glazed windows to the rear and side, Upvc double glazed side door. Single drainer stainless steel sink unit with mixer tap, a range of base units with cupboards and drawers, wall cupboards, working surfaces, four ring gas hob with cooker hood above and split level electric oven. Plumbing for washing machine and dishwasher, wall-mounted gas central heating boiler.