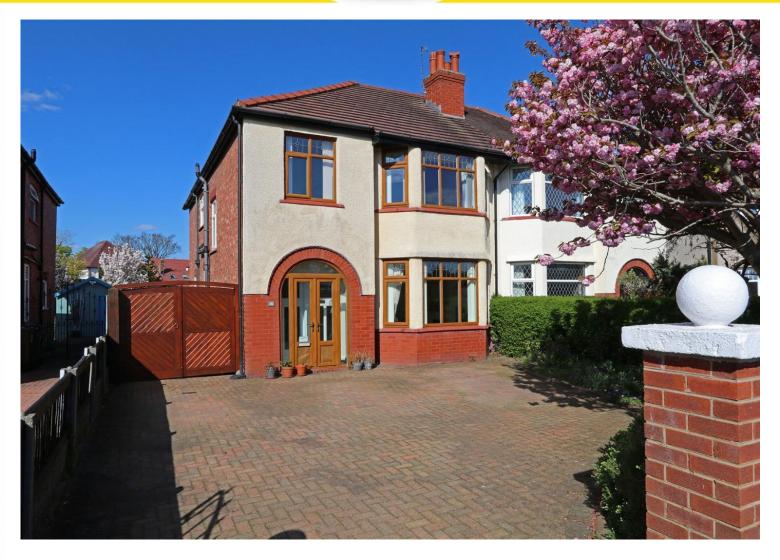

# 30 Rookery Road, Hesketh Park, Southport, PR9 7JQ £387,950 Subject to Contract

This semi detached family house is situated in a popular much sought after residential location, Rookery Road is a popular road off Hesketh Drive and overlooks the Rookery playing fields. The centrally heated and double glazed accommodation briefly includes; an entrance hall, front lounge, rear lounge, and extended dining kitchen with four bedrooms and a bathroom to the first floor. There are gardens to both front and rear, parking and a garage. This popular location is convenient for a small range of shops on Hesketh Drive further facilities are at Churchtown Village which includes shops, restaurants and wine bars together with primary, secondary schools and The Botanic Gardens.

# Outside

Established gardens to the front and rear, with the front garden having two Cherry Blossom trees, borders and rockery stocked with a range of shrubs and plants. Block paved car parking for several vehicles and continued at the side which leads to a garage at the rear measuring 13' x 9' and a a further section measuring 12' x 9'. The rear garden is a good size having a patio, borders and loose stone areas, fruit trees and lawn.