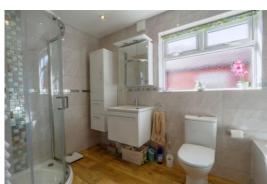

Upvc double glazed window.

**Bathroom** - 1.83m x 3.25m (6'0" x 10'8")

Upvc double glazed window. Panelled bath with mixer tap and hand held shower, sink unit with cupboard below, low level Wc, corner entry shower enclosure with thermostatic shower. Towel rail/radiator, tiled walls, extractor, recessed spotlighting.