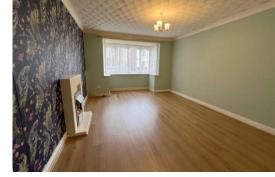

#### **Private Entrance Hall**

Entry phone hand set, double door cloaks cupboard.

**Lounge** - 4.8m x 3.56m (15'9" into square bay window x 11'8")

Upvc double glazed bay window. Fire place.

**Kitchen** - 2.54m x 3.56m (8'4" x 11'8")