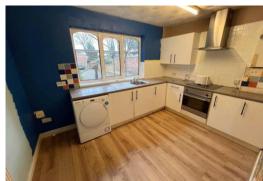

Upvc double glazed window with single drainer stainless steel sink unit below. A range of base units with cupboards and drawers, wall cupboards and working surfaces. Four ring ceramic hob with cooker hood above and electric oven below. 'Vokera' central heating boiler.