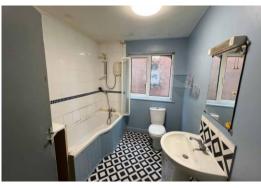

**Bedroom 1** - 3.76m x 3.58m (12'4" excluding door recess x 11'9")

Upvc double glazed window.

**Bedroom 2** - 2.97m x 3.58m (9'9" excluding door recess x 11'9")

Upvc double glazed window.

Bathroom - 2.62m x 2.16m (8'7" x 7'1")

P shaped panelled bath with mixer tap electric shower, shower screen, pedestal wash hand basin, low level Wc. Upvc double glazed window.