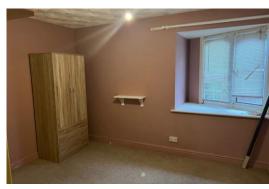

**Bedroom 1** - 3.76m x 3.58m (12'4" excluding door recess x 11'9")

Upvc double glazed window.

**Bedroom 2** - 2.97m x 3.58m (9'9" excluding door recess x 11'9")

Upvc double glazed window.

Bathroom - 2.62m x 2.16m (8'7" x 7'1")