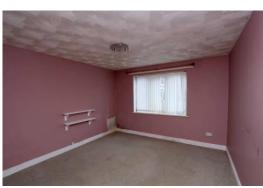

**Bedroom 1** - 3.76m x 3.58m (12'4" excluding door recess x 11'9")

Upvc double glazed window.

**Bedroom 2** - 2.97m x 3.58m (9'9" excluding door recess x 11'9")

Upvc double glazed window.

Bathroom - 2.62m x 2.16m (8'7" x 7'1")