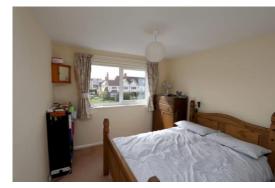

**Bedroom** - 3.2m x 2.87m (10'6" extending to 12'4" x 9'5") Built in wardrobes with sliding doors, under floor heating thermostat, Upvc double glazed window.