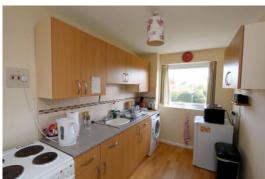

#### Kitchen - 3.1m x 2.01m (10'2" x 6'7")

Upvc double glazed window, single drainer stainless steel sink unit, base units with cupboards and drawers, wall cupboards and working surfaces. 'Hoover' washer drier is included and space for cooker.