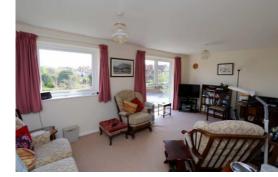

#### Lounge - 5.49m x 3.12m (18'0" x 10'3")

Upvc double glazed windows overlooking the side garden. Under floor heating thermostat.