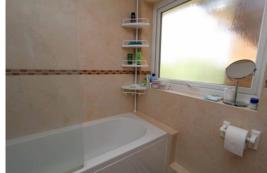

## Bathroom - 1.65m x 2.21m (5'5" x 7'3")

White suite including, panelled bath with shower screen and electric shower, pedestal wash hand basin, low level Wc tiled walls Upvc double glazed window.