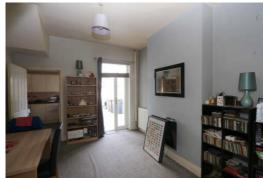

## **Entrance Hall**

Stairs to the first floor.

**Front Lounge** - 4.27m x 3.38m (14'0" into bay x 11'1") Upvc double glazed bay window. Archway to...

**Rear Lounge/ Dining Room** - 3.78m x 3.4m (12'5" x 11'2") Upvc double glazed, double doors leading to the rear garden.