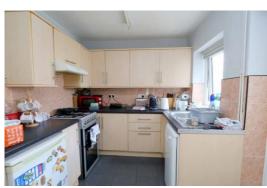

Single drainer stainless steel sink unit a range of base units with cupboards and drawers, wall cupboards working surfaces. Recess for cooker with cooker hood above. Tiled floor and part wall tiling. Plumbing for dishwasher. Under stairs storage cupboard. Upvc double glazed window and side door.