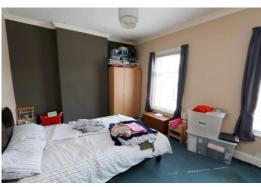

# **First Floor Landing**

**Bedroom 1** - 3.38m x 4.39m (11'1" x 14'5") Two Upvc double glazed windows.

**Bedroom 2** - 3.76m x 2.64m (12'4" x 8'8") Upvc double glazed window.

Bathroom - 2.74m x 2.44m (9'0" x 8'0")