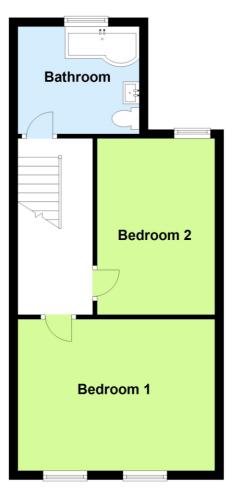

# **First Floor Landing**

**Bedroom 1** - 3.38m x 4.39m (11'1" x 14'5") Two Upvc double glazed windows.

**Bedroom 2** - 3.76m x 2.64m (12'4" x 8'8") Upvc double glazed window.

Bathroom - 2.74m x 2.44m (9'0" x 8'0")

P shaped panelled bath with shower screen and thermostatic mixer tap and shower. Vanity wash hand basin with cupboards below, low level Wc part wall tiling. Upvc double glazed window.

# **First Floor**

Floor plans are for illustration only and not to scale Plan produced using PlanUp.

Chris Tinsley Estate Agents confirm that they have not tested any appliances or services at the property and cannot confirm their working condition or status. Prospective purchasers are advised to carry out their own investigations. The agents also give notice that these details do not constitute an offer or a contract and that no person employed by the agents has any authority to make or give any warranty or representation in relation to this property. All information supplied is believed to be correct but prospective purchasers should satisfy themselves by inspection or otherwise as to the correctness of the statements contained in these particulars. Floor plans are for illustration purpose only and are not to scale.