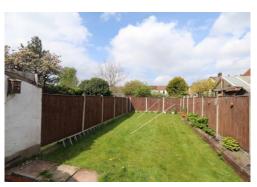

#### **Outside**

Block paved front garden providing off road parking for two cars. Yard to the rear leading to a lawned rear garden. Utility shed with plumbing for washing machine.