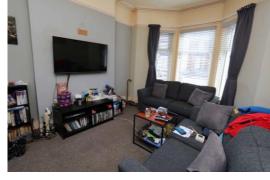

## **Entrance Hall**

Stairs to the first floor.

**Front Lounge** - 4.27m x 3.38m (14'0" into bay x 11'1") Upvc double glazed bay window. Archway to...

**Rear Lounge/ Dining Room** - 3.78m x 3.4m (12'5" x 11'2") Upvc double glazed, double doors leading to the rear garden.