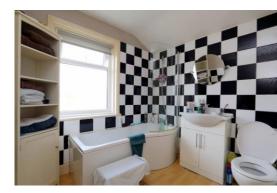

# **First Floor Landing**

**Bedroom 1** - 3.38m x 4.39m (11'1" x 14'5") Two Upvc double glazed windows.

**Bedroom 2** - 3.76m x 2.64m (12'4" x 8'8") Upvc double glazed window.

Bathroom - 2.74m x 2.44m (9'0" x 8'0")

P shaped panelled bath with shower screen and thermostatic mixer tap and shower. Vanity wash hand basin with cupboards below, low level Wc part wall tiling. Upvc double glazed window.