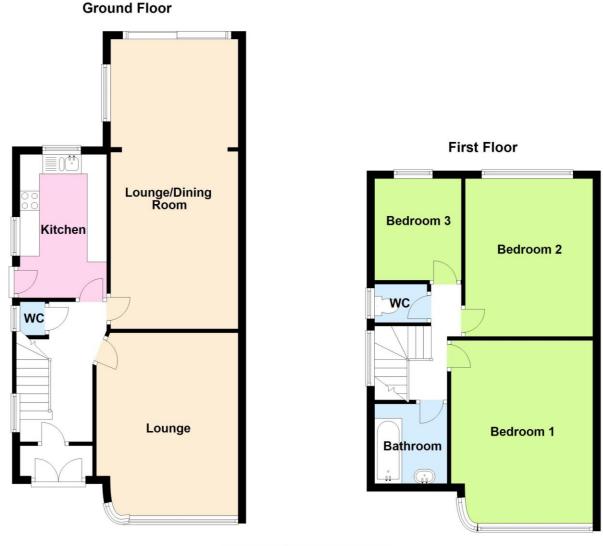

# 13 Montrose Drive, Churchtown, Southport, PR9 7JA £265,000 Subject to Contract

This semi detached house is situated in a popular and sought after residential location, just off Hesketh Drive, and convenient for the nearby facilities at Churchtown Village, which include a number of shops, restaurants, wine bars, popular local schools and the Botanic Gardens. Further facilities are found at the Southport Town Centre. The centrally heated and double glazed accommodation briefly includes; vestibule, entrance hall with WC, front lounge, rear lounge/ dining room, kitchen, there are 3 bedrooms, bathroom and separate WC to the first floor. Established gardens adjoin the property, there is off road parking and a garage.

# **Enclosed Vestibule**

Upvc double glazed double outer doors. Tiled floor.

## **Entrance Hall**

Stairs to the first floor with storage cupboard below. Feature stained glass and leaded, side window. Fitted cloaks cupboard.

## WC

Wash hand basin, low level WC.

**Lounge** - 4.7m x 3.58m (15'5" into bay x 11'9") Double glazed window overlooking the front garden. Open fire in a tiled fireplace and hearth. Wall light points.

**Rear Lounge/ Dining Room** - 7.47m x 3.28m (24'6" x 10'9") Gas fire with cupboards to side. Double glazed sliding patio door and side window leading to the rear garden.

### Kitchen - 3.68m x 2.24m (12'1" x 7'4")

Upvc double glazed window with single drainer one and half bowl stainless steel sink unit below, a range of base units with cupboards and drawers, wall cupboards, corner display units. Working surfaces, four ring gas hob with electric cooker below. Plumbing for washing machine part wall tiling. Upvc double glazed windows to the side and rear, Upvc side door.

# **First Floor Landing**

Cupboard housing 'Glow Worm' central heating boiler. Double glazed window.

**Bedroom 1** - 4.88m x 2.44m (16'0" into bay x 8'0" to front of built in fitments 11'7" overall measurements)

Recess for bed with cupboards to side, built in wardrobes, overhead storage cupboards, center dressing table. Double glazed window.

**Bedroom 2** - 4.09m x 3.28m (13'5" x 10'9") Built in cupboard. Upvc double glazed windows.

**Bedroom 3** - 2.62m x 2.36m (8'7" x 7'9") Upvc double glazed window.

**Bathroom** - 2.06m x 1.93m (6'9" x 6'4") Pedestal wash hand basin, twin grip panelled bath with electric shower above, tiled walls, Upvc double glazed window.

**Separate WC** - 1.35m x 0.99m (4'5" x 3'3") Low level WC, half tiled wall, Upvc double glazed window.

**Council Tax** Sefton MBC band D.

Tenure Freehold.

Floor plans are for illustration only and not to scale Plan produced using PlanUp.

Chris Tinsley Estate Agents confirm that they have not tested any appliances or services at the property and cannot confirm their working condition or status. Prospective purchasers are advised to carry out their own investigations. The agents also give notice that these details do not constitute an offer or a contract and that no person employed by the agents has any authority to make or give any warranty or representation in relation to this property. All information supplied is believed to be correct but prospective purchasers should satisfy themselves by inspection or otherwise as to the correctness of the statements contained in these particulars. Floor plans are for illustration purpose only and are not to scale.