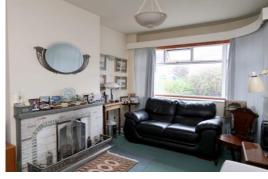

## WC

Wash hand basin, low level WC.

**Lounge** - 4.7m x 3.58m (15'5" into bay x 11'9") Double glazed window overlooking the front garden. Open fire in a tiled fireplace and hearth. Wall light points.

**Rear Lounge/ Dining Room** - 7.47m x 3.28m (24'6" x 10'9") Gas fire with cupboards to side. Double glazed sliding patio door and side window leading to the rear garden.