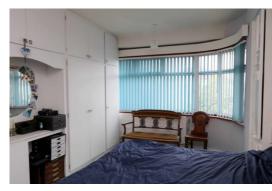

# **First Floor Landing**

Cupboard housing 'Glow Worm' central heating boiler. Double glazed window.

**Bedroom 1** - 4.88m x 2.44m (16'0" into bay x 8'0" to front of built in fitments 11'7" overall measurements)

Recess for bed with cupboards to side, built in wardrobes, overhead storage cupboards, center dressing table. Double glazed window.

**Bedroom 2** - 4.09m x 3.28m (13'5" x 10'9") Built in cupboard. Upvc double glazed windows.