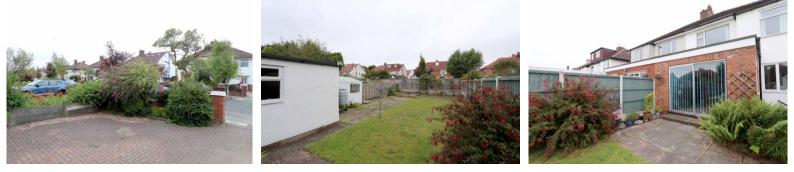

### Outside

The property stands in established gardens to both front and rear, the front is block paved and provides off road car parking and a drive at the side leads to a garage at the rear. The rear garden is planned with patio, lawn, borders and useful shed.