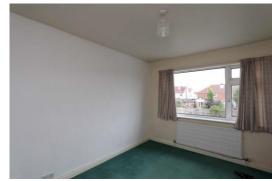

# **First Floor Landing**

Cupboard housing 'Glow Worm' central heating boiler. Double glazed window.

**Bedroom 1** - 4.88m x 2.44m (16'0" into bay x 8'0" to front of built in fitments 11'7" overall measurements)

Recess for bed with cupboards to side, built in wardrobes, overhead storage cupboards, center dressing table. Double glazed window.

**Bedroom 2** - 4.09m x 3.28m (13'5" x 10'9") Built in cupboard. Upvc double glazed windows.