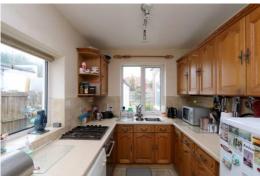

### Kitchen - 3.68m x 2.24m (12'1" x 7'4")

Upvc double glazed window with single drainer one and half bowl stainless steel sink unit below, a range of base units with cupboards and drawers, wall cupboards, corner display units. Working surfaces, four ring gas hob with electric cooker below. Plumbing for washing machine part wall tiling. Upvc double glazed windows to the side and rear, Upvc side door.