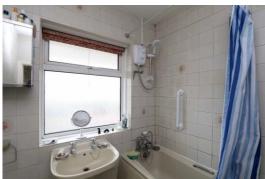

**Bedroom 3** - 2.62m x 2.36m (8'7" x 7'9") Upvc double glazed window.

**Bathroom** - 2.06m x 1.93m (6'9" x 6'4") Pedestal wash hand basin, twin grip panelled bath with electric shower above, tiled walls, Upvc double glazed window.