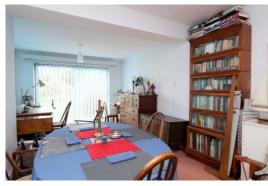

## WC

Wash hand basin, low level WC.

**Lounge** - 4.7m x 3.58m (15'5" into bay x 11'9") Double glazed window overlooking the front garden. Open fire in a tiled fireplace and hearth. Wall light points.

**Rear Lounge/ Dining Room** - 7.47m x 3.28m (24'6" x 10'9") Gas fire with cupboards to side. Double glazed sliding patio door and side window leading to the rear garden.