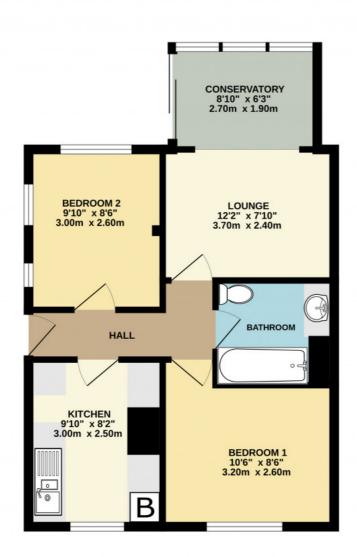

## 3, MEADOW ROAD, BUDLEIGH SALTERTON, EX9 6JL

**GROUND FLOOR** 

Whitst every attempt has been made to ensure the accuracy of the floorplan contained here, measurement of doors, wideows, rooms and any other items are approximate and no responsibility is taken for any error omission or mis-statement. This plan is for illustrative purposes only and should be used as such by any prospective purchaser. The services, systems and appliances shows have not been tested and no guarante as to their operability or efficiency can be given.