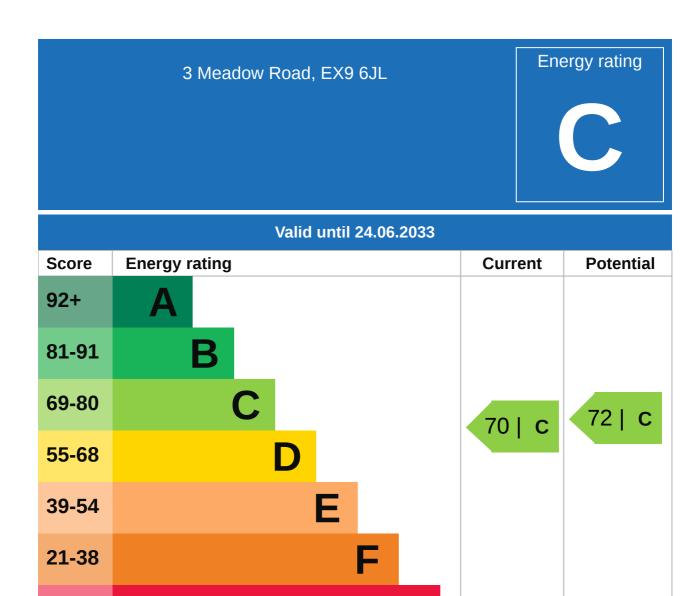

## **EPC - Additional Data**

### **Additional EPC Data**

Flat **Property Type:** 

**Build Form:** Semi-Detached

**Transaction Type:** Rental

**Energy Tariff:** Single

Main Fuel: Mains gas (not community)

Main Gas: Yes

Floor Level: 00

Flat Top Storey: No

**Top Storey:** 0

**Glazing Type:** Double glazing, unknown install date

**Previous Extension:** 

0 **Open Fireplace:** 

**Ventilation:** Natural

Walls: Cavity wall, filled cavity

Walls Energy: Average

**Roof:** (another dwelling above)

Main Heating: Boiler and radiators, mains gas

**Main Heating** 

Programmer, room thermostat and TRVs **Controls:** 

**Hot Water System:** From main system

**Hot Water Energy** 

**Efficiency:** 

Good

Lighting: Low energy lighting in all fixed outlets

Floors: Suspended, no insulation (assumed)

**Total Floor Area:**  $54 \text{ m}^2$ 