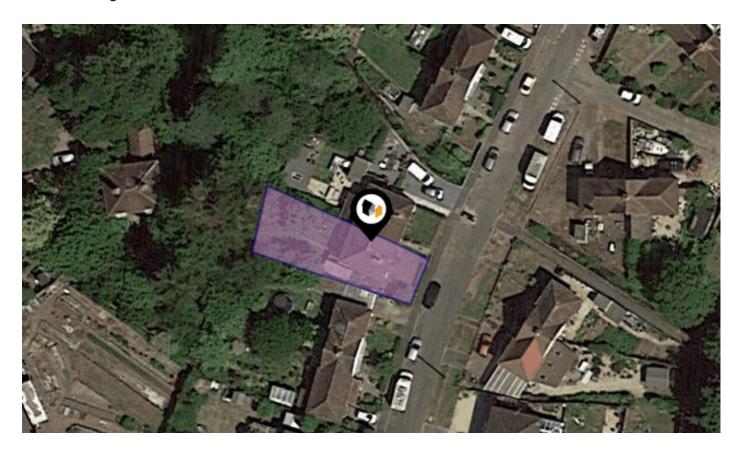

## 3, MEADOW ROAD, BUDLEIGH SALTERTON, EX9 6JL

### **Property**

Type: Flat / Maisonette

**Bedrooms:** 

Floor Area:  $581 \text{ ft}^2 / 54 \text{ m}^2$ 

0.07 acres Plot Area: Year Built: 1950-1966 **Council Tax:** Band A

**Annual Estimate:** £1,565 **Title Number:** DN430338

**UPRN:** 100040158374 **Last Sold Date:** 10/02/2006 **Last Sold Price:** £118,000 £203 Last Sold £/ft<sup>2</sup>: Tenure:

Leasehold **Start Date:** 09/04/2000 **End Date:** 11/04/2125

**Lease Term:** From 19 April 2000 to 11 April