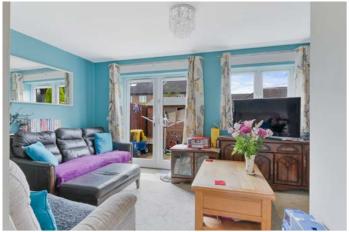

On the ground floor you have your main entrance with intercom system. As you enter the front door you have a spacious kitchen to the left, fitted with an array of floor and wall hung storage, integrated dishwasher and fridge freezer, gas hob and fitted oven. There is a storage cupboard in the hallway as well as a downstairs WC. The living room is bright and airy with French doors leading out to the garden.