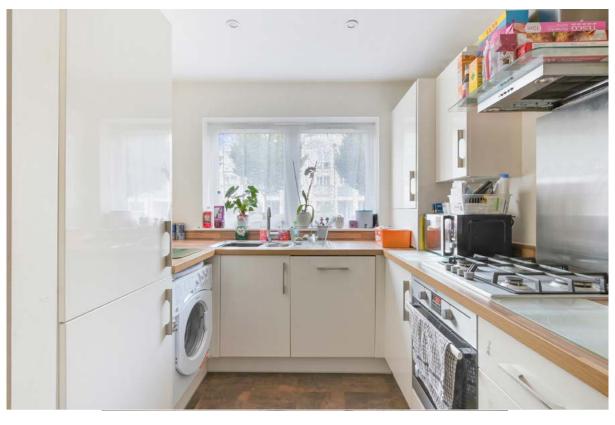

On the ground floor you have your main entrance with intercom system. As you enter the front door you have a spacious kitchen to the left, fitted with an array of floor and wall hung storage, integrated dishwasher and fridge freezer, gas hob and fitted oven. There is a storage cupboard in the hallway as well as a downstairs WC. The living room is bright and airy with French doors leading out to the garden.