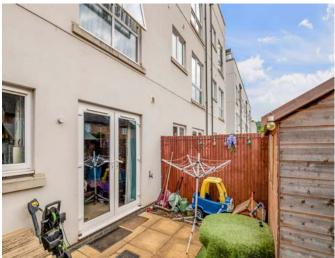

Upstairs comprises of 2 double bedrooms, one benefitting from a view overlooking the canal and an en-suite with a bath and the second bedroom has lovely southerly views and an en-suite with shower.

To the rear of the property is the easy to maintain garden, with AstroTurf, a garden shed and a door allowing direct access to the allocated parking.