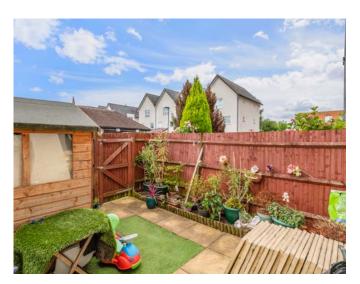

Upstairs comprises of 2 double bedrooms, one benefitting from a view overlooking the canal and an en-suite with a bath and the second bedroom has lovely southerly views and an en-suite with shower.

To the rear of the property is the easy to maintain garden, with AstroTurf, a garden shed and a door allowing direct access to the allocated parking.