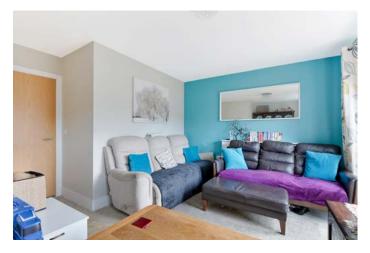

On the ground floor you have your main entrance with intercom system. As you enter the front door you have a spacious kitchen to the left, fitted with an array of floor and wall hung storage, integrated dishwasher and fridge freezer, gas hob and fitted oven. There is a storage cupboard in the hallway as well as a downstairs WC. The living room is bright and airy with French doors leading out to the garden.