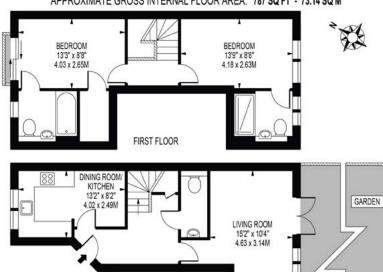

## CANALSIDE

APPROXIMATE GROSS INTERNAL FLOOR AREA: 787 SQ FT - 73.14 SQ M

FOR ILLUSTRATION PURPOSES ONLY

GROUND FLOOR

THIS FLOOR PLAN SHOULD BE USED AS A GENERAL OUTLINE FOR QUIDANCE ONLY AND DIGES WOT CONSTITUTE IN WHOLE OR IN PART AN OFFER OR CONTRACT.

ANY INTERIONS PURPORAGES OR LESSES SHOULD ASSIFT THEMBELIES BY INSPECTION, SEARCHES, ENQUIRES AND PLUL SURVEY AS TO THE CONSECTIONS OF FAICH STATEMENT.

ANY MEM, MEASUREMENTS OR SISTEMACES COURSE BY EXPRESSIONATE OF SHOULD NOT BE USED IT VALUE A PROPERTY OR BE THE MEASURE OF MY SALE OR EXT.