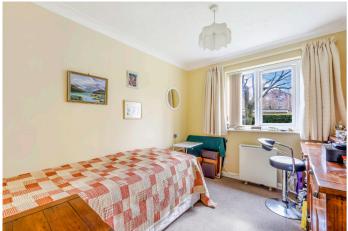

19 Somers Place Reigate Hill RH2 9NF

Guide price £215,000

This pleasant ground floor retirement apartment has no onward chain. It is accessed via a communal entrance and is situated in the rear block tucked back away from the road but within easy reach of the car park making it ideal for shopping deliveries. The apartment itself is well designed with two bedrooms, the larger with fitted wardrobes. It includes direct access out to a patio and communal gardens from the lounge/diner. The kitchen, seperate from the lounge, is a good size with room for a table and chairs and includes fitted units. The bathroom has been updated and includes a modern walk-in shower. A 24 hour emergency response system is in place with well placed pull cords located in all rooms and there is a warden on site.

0.2 miles Reigate

- Ground floor retirement apartment
- Direct access onto patio area & communal gardens
- Two bedrooms
- Lounge

- Separate kitchen
- Modernised bathroom with walk-in shower
- Close to nearby co-op, town centre and station
- Warden on site