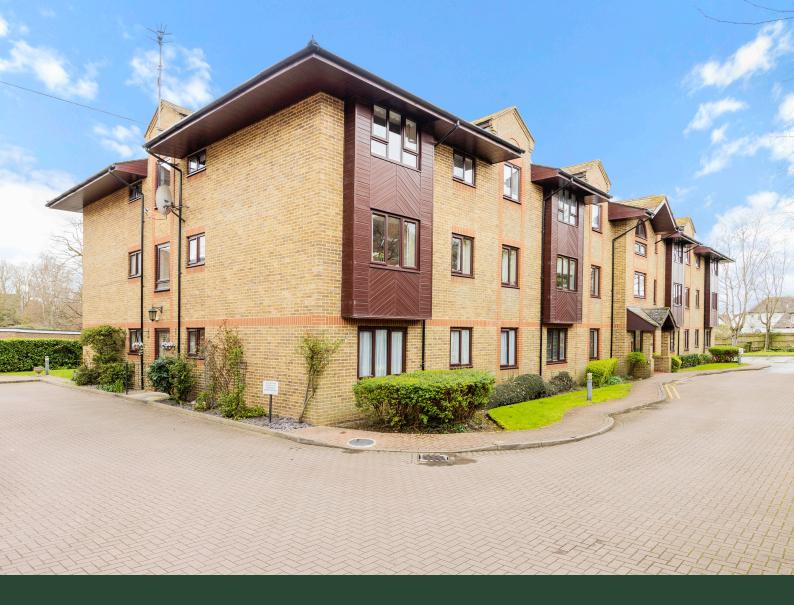

19 Somers Place Reigate Hill RH2 9NF

Guide price £215,000

This pleasant ground floor retirement apartment has no onward chain. It is accessed via a communal entrance and is situated in the rear block tucked back away from the road but within easy reach of the car park making it ideal for shopping deliveries. The apartment itself is well designed with two bedrooms, the larger with fitted wardrobes. It includes direct access out to a patio and communal gardens from the lounge/diner. The kitchen, seperate from the lounge, is a good size with room for a table and chairs and includes fitted units. The bathroom has been updated and includes a modern walk-in shower. A 24 hour emergency response system is in place with well placed pull cords located in all rooms and there is a warden on site.

0.2 miles Reigate

- Ground floor retirement apartment
- Direct access onto patio area & communal gardens
- Two bedrooms
- Lounge

- Separate kitchen
- Modernised bathroom with walk-in shower
- Close to nearby co-op, town centre and station
- Warden on site