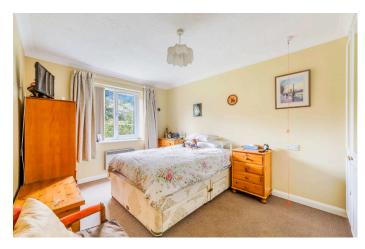

19 Somers Place Reigate Hill RH2 9NF

Guide price £215,000

This pleasant ground floor retirement apartment has no onward chain. It is accessed via a communal entrance and is situated in the rear block tucked back away from the road but within easy reach of the car park making it ideal for shopping deliveries. The apartment itself is well designed with two bedrooms, the larger with fitted wardrobes. It includes direct access out to a patio and communal gardens from the lounge/diner. The kitchen, seperate from the lounge, is a good size with room for a table and chairs and includes fitted units. The bathroom has been updated and includes a modern walk-in shower. A 24 hour emergency response system is in place with well placed pull cords located in all rooms and there is a warden on site.

0.2 miles Reigate

- Ground floor retirement apartment
- Direct access onto patio area & communal gardens
- Two bedrooms
- Lounge

- Separate kitchen
- Modernised bathroom with walk-in shower
- Close to nearby co-op, town centre and station
- Warden on site