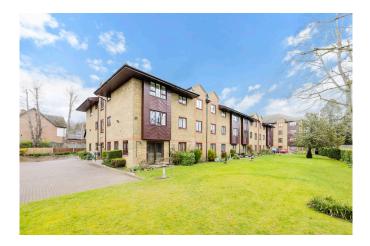

19 Somers Place Reigate Hill RH2 9NF

Guide price £215,000

This pleasant ground floor retirement apartment has no onward chain. It is accessed via a communal entrance and is situated in the rear block tucked back away from the road but within easy reach of the car park making it ideal for shopping deliveries. The apartment itself is well designed with two bedrooms, the larger with fitted wardrobes. It includes direct access out to a patio and communal gardens from the lounge/diner. The kitchen, seperate from the lounge, is a good size with room for a table and chairs and includes fitted units. The bathroom has been updated and includes a modern walk-in shower. A 24 hour emergency response system is in place with well placed pull cords located in all rooms and there is a warden on site.

0.2 miles Reigate

- Ground floor retirement apartment
- Direct access onto patio area & communal gardens
- Two bedrooms
- Lounge

- Separate kitchen
- Modernised bathroom with walk-in shower
- Close to nearby co-op, town centre and station
- Warden on site