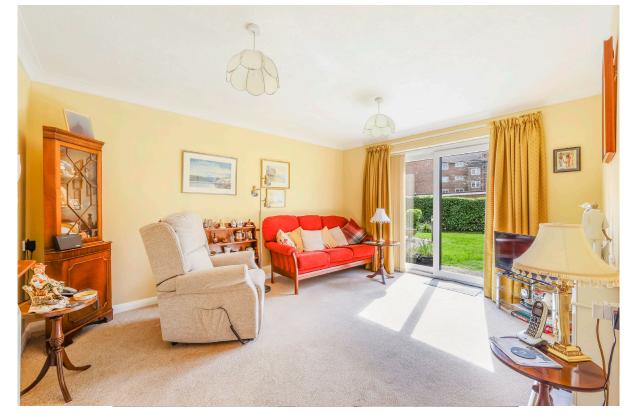

19 Somers Place Reigate Hill RH2 9NF

Guide price £215,000

This pleasant ground floor retirement apartment has no onward chain. It is accessed via a communal entrance and is situated in the rear block tucked back away from the road but within easy reach of the car park making it ideal for shopping deliveries. The apartment itself is well designed with two bedrooms, the larger with fitted wardrobes. It includes direct access out to a patio and communal gardens from the lounge/diner. The kitchen, seperate from the lounge, is a good size with room for a table and chairs and includes fitted units. The bathroom has been updated and includes a modern walk-in shower. A 24 hour emergency response system is in place with well placed pull cords located in all rooms and there is a warden on site.