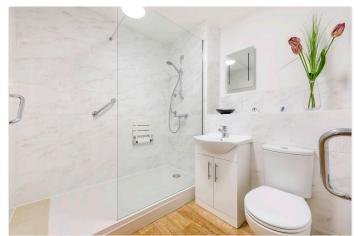

19 Somers Place Reigate Hill RH2 9NF

Guide price £215,000

This pleasant ground floor retirement apartment has no onward chain. It is accessed via a communal entrance and is situated in the rear block tucked back away from the road but within easy reach of the car park making it ideal for shopping deliveries. The apartment itself is well designed with two bedrooms, the larger with fitted wardrobes. It includes direct access out to a patio and communal gardens from the lounge/diner. The kitchen, seperate from the lounge, is a good size with room for a table and chairs and includes fitted units. The bathroom has been updated and includes a modern walk-in shower. A 24 hour emergency response system is in place with well placed pull cords located in all rooms and there is a warden on site.

0.2 miles Reigate

- Ground floor retirement apartment
- Direct access onto patio area & communal gardens
- Two bedrooms
- Lounge

- Separate kitchen
- Modernised bathroom with walk-in shower
- Close to nearby co-op, town centre and station
- Warden on site