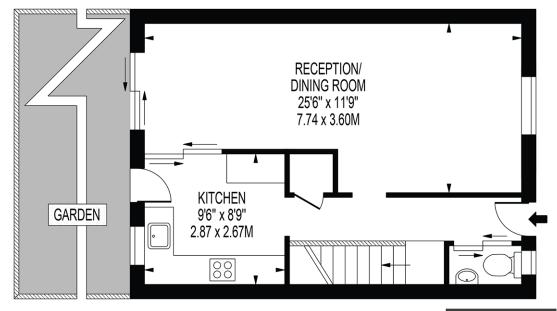

The ground floor accommodation comprises a spacious open plan sitting/dining room with sliding patio doors giving direct access out to the rear garden. There is a seperate kitchen and downstairs cloakroom.

## FAQs

- Reigate and Banstead District Council
- Council tax band D
- Total living space 907 sq ft.
- Tenure -Freehold
- Gas fired central heating

## **ROCHESTER WALK**

APPROXIMATE GROSS INTERNAL FLOOR AREA: 907 SQ FT - 84.24 SQ M

FIRST FLOOR

**GROUND FLOOR** 

FOR ILLUSTRATION PURPOSES ONLY

THIS FLOOR PLAN SHOULD BE USED AS A GENERAL OUTLINE FOR GUIDANCE ONLY AND DOES NOT CONSTITUTE IN WHOLE OR IN PART AN OFFER OR CONTRACT.