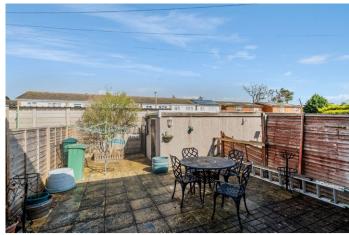

On the first floor there are three bedrooms, two of which are double and a family bathroom.

Outside

The rear garden has been paved to provide a low maintenance garden with large storage/workshop to the rear.