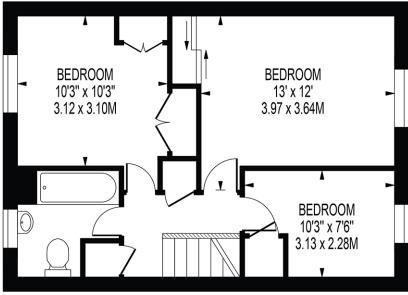

On the first floor there are three bedrooms, two of which are double and a family bathroom.

Outside

The rear garden has been paved to provide a low maintenance garden with large storage/workshop to the rear.

## FAQs

- Reigate and Banstead District Council
- Council tax band D
- Total living space 907 sq ft.
- Tenure -Freehold
- Gas fired central heating

## **ROCHESTER WALK**

APPROXIMATE GROSS INTERNAL FLOOR AREA: 907 SQ FT - 84.24 SQ M

FIRST FLOOR

**GROUND FLOOR** 

FOR ILLUSTRATION PURPOSES ONLY

THIS FLOOR PLAN SHOULD BE USED AS A GENERAL OUTLINE FOR GUIDANCE ONLY AND DOES NOT CONSTITUTE IN WHOLE OR IN PART AN OFFER OR CONTRACT.