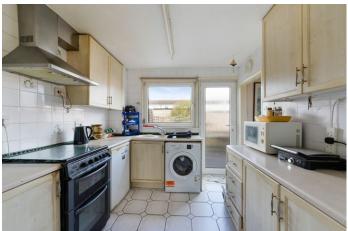

The ground floor accommodation comprises a spacious open plan sitting/dining room with sliding patio doors giving direct access out to the rear garden. There is a seperate kitchen and downstairs cloakroom.