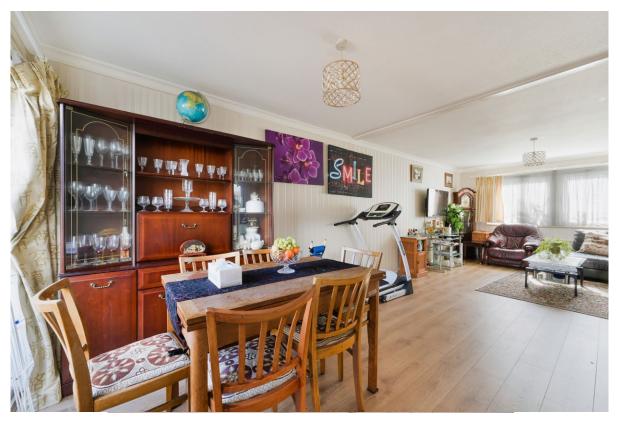

The ground floor accommodation comprises a spacious open plan sitting/dining room with sliding patio doors giving direct access out to the rear garden. There is a seperate kitchen and downstairs cloakroom.