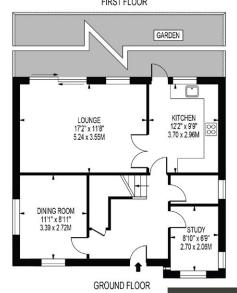

## **FERNDALE**

APPROXIMATE TOTAL INTERNAL FLOOR AREA: 1555 SQ FT - 144.42 SQ M (INCLUDING GARAGE & SHED)

APPROXIMATE GROSS INTERNAL FLOOR AREA OF GARAGE: 190 SQ FT - 17.61 SQ M
APPROXIMATE GROSS INTERNAL FLOOR AREA OF SHED: 50 SQ FT - 4.63 SQ M

FOR ILLUSTRATION PURPOSES ONLY

Robert
Leech

THIS FLOOR PLAN SHOULD BE USED AS A GENERAL OUTLINE FOR GUIDANCE ONLY AND DOES NOT CONSTITUTE IN WHOLE OR IN PART AN OFFER OR CONTRACT.
ANY INTENDING PURCHASER OR LESSEE SHOULD SATISY THENSELVES BY INSPECTION, SEARCHES, ENQUIRIES AND FULL SURVEY AS TO THE CORRECTINESS OF EACH STATEMENT.
ANY AREAS MEASUREMENTS OR DISTANCES QUOTED ARE APPROXIMATE AND SHOULD NOT BE USED TO VALUE A PROPERTY OR BET THE ASSIST OF ANY SALE OR LET.