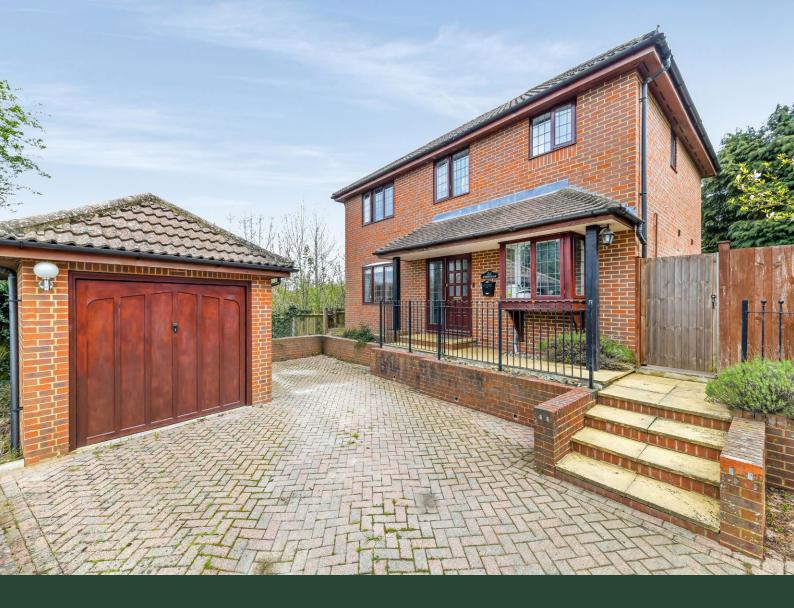

Ferndale, Parkwood Road,

Nutfield, Surrey RH1 4HD

Guide price £675,000

Ferndale is an attractive, modern detached family home offering well-proportioned and well-presented accommodation throughout.

The whole house has a very homely and bright feeling with a welcoming hallway and attractive staircase. The kitchen has recently been refitted with a contemporary range of wall and base units and useful breakfast bar. Casement double doors lead through to the sitting room which is of excellent size with wood flooring and a beautiful stone open fireplace, very much a place for the family to relax - with sliding doors giving direct access to the rear garden. There is also a lovely double aspect dining room, good sized study and downstairs WC on the ground floor.

Outside to the front of the property there is off street parking on the block paved driveway in addition to the detached single garage, with steps & handsome railings leading to the front door. The rear garden is secluded, with an area of patio - perfect for a table and chairs for outside dining in the summer months. The remainder is laid to lawn with planted borders. The garden has side access to one side and a shed to the other.

1.9 miles Redhill

7.7 miles Gatwick

1.8 miles Redhill

- Modern & well presented detached home
- Well proportioned & bright accommodation
- 4 bedrooms & 2 bathrooms (1 ensuite)
- Close to Reigate & Redhill town centres
- Popular village location