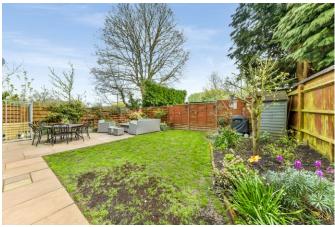

Outside to the front of the property there is off street parking on the block paved driveway in addition to the detached single garage, with steps & handsome railings leading to the front door. The rear garden is secluded, with an area of patio - perfect for a table and chairs for outside dining in the summer months. The remainder is laid to lawn with planted borders. The garden has side access to one side and a shed to the other.