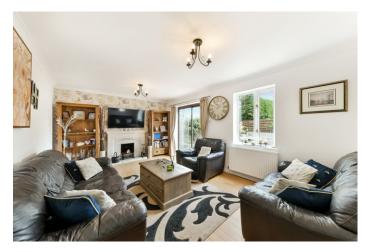

Ferndale, Parkwood Road,

Nutfield, Surrey RH1 4HD

Guide price £675,000

Ferndale is an attractive, modern detached family home offering well-proportioned and well-presented accommodation throughout.

The whole house has a very homely and bright feeling with a welcoming hallway and attractive staircase. The kitchen has recently been refitted with a contemporary range of wall and base units and useful breakfast bar. Casement double doors lead through to the sitting room which is of excellent size with wood flooring and a beautiful stone open fireplace, very much a place for the family to relax - with sliding doors giving direct access to the rear garden. There is also a lovely double aspect dining room, good sized study and downstairs WC on the ground floor.