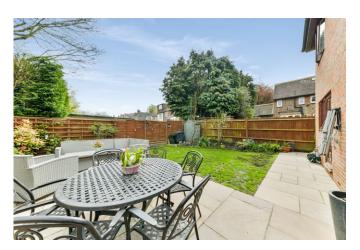

Outside to the front of the property there is off street parking on the block paved driveway in addition to the detached single garage, with steps & handsome railings leading to the front door. The rear garden is secluded, with an area of patio - perfect for a table and chairs for outside dining in the summer months. The remainder is laid to lawn with planted borders. The garden has side access to one side and a shed to the other.