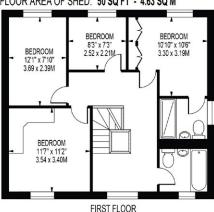

## **FERNDALE**

APPROXIMATE TOTAL INTERNAL FLOOR AREA: 1555 SQ FT - 144.42 SQ M (INCLUDING GARAGE & SHED)

APPROXIMATE GROSS INTERNAL FLOOR AREA OF GARAGE: 190 SQ FT - 17.61 SQ M
APPROXIMATE GROSS INTERNAL FLOOR AREA OF SHED: 50 SQ FT - 4.63 SQ M

FOR ILLUSTRATION PURPOSES ONLY

Robert
Leech

THIS FLOOR PLAN SHOULD BE USED AS A GENERAL OUTLINE FOR GUIDANCE ONLY AND DOES NOT CONSTITUTE IN WHOLE OR IN PART AN OFFER OR CONTRACT.
ANY INTENDING PURCHASER OR LESSEE SHOULD SATISY THENSELVES BY INSPECTION, SEARCHES, ENQUIRIES AND FULL SURVEY AS TO THE CORRECTINESS OF EACH STATEMENT.
ANY AREAS MEASUREMENTS OR DISTANCES QUOTED ARE APPROXIMATE AND SHOULD NOT BE USED TO VALUE A PROPERTY OR BET THE ASSIST OF ANY SALE OR LET.