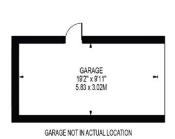

## **FERNDALE**

APPROXIMATE TOTAL INTERNAL FLOOR AREA: 1555 SQ FT - 144.42 SQ M (INCLUDING GARAGE & SHED)

APPROXIMATE GROSS INTERNAL FLOOR AREA OF GARAGE: 190 SQ FT - 17.61 SQ M
APPROXIMATE GROSS INTERNAL FLOOR AREA OF SHED: 50 SQ FT - 4.63 SQ M