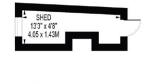

## **FERNDALE**

APPROXIMATE TOTAL INTERNAL FLOOR AREA: 1555 SQ FT - 144.42 SQ M (INCLUDING GARAGE & SHED)

APPROXIMATE GROSS INTERNAL FLOOR AREA OF GARAGE: 190 SQ FT - 17.61 SQ M
APPROXIMATE GROSS INTERNAL FLOOR AREA OF SHED: 50 SQ FT - 4.63 SQ M