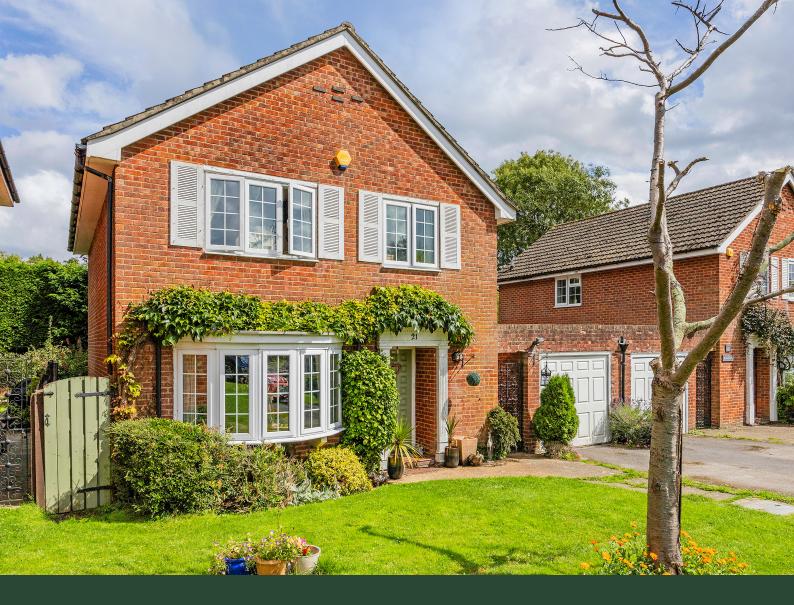

Reigate, Surrey

Guide price £775,000

Oakfield Drive is a pleasant and quiet cul de sac in a great location within walking distance of Reigate town centre, station and many of the local schools.

Number 21 is a detached, 3 bedroom family home with well proportioned and flexible accommodation.

## Outside

To the front of the property there is off road parking on the driveway infront of the garage.

The rear garden has an area of patio, perfect for a table and chairs, the remainder is mainly laid to lawn with flower borders and enjoys a good level of privacy.

- Detached family home
- 3 bedrooms & 1 bathroom
- Cul de sac location
- Flexible & adaptable accommodation
- Convenient for the town, station & schools
- Well proportioned accommodation
- Off road parking & garage
- Secluded rear garden