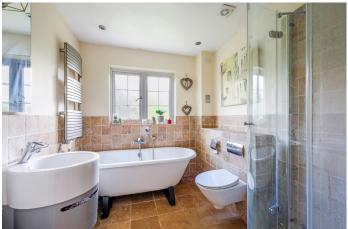

On the ground floor there is a good sized sitting room, with a bay window to the front elevation and parquet flooring, this opens through to the dining room which allows both rooms to enjoy a double aspect resulting in lovely bright rooms. The dining room has sliding doors giving access out into the rear garden. The kitchen is fitted with a comprehensive range of wall and base units, space for applicances and a useful breakfast bar. There is a further reception room to the rear of the property – currently utilised as a bedroom but could equally be used as a TV room, home office, gym etc as desired. A cloakroom in the hallway completes the downstairs accommodation.