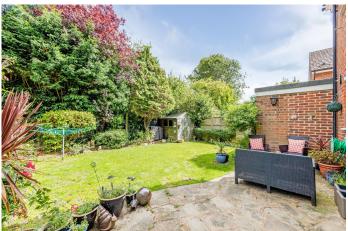

## Outside

To the front of the property there is off road parking on the driveway infront of the garage.

The rear garden has an area of patio, perfect for a table and chairs, the remainder is mainly laid to lawn with flower borders and enjoys a good level of privacy.