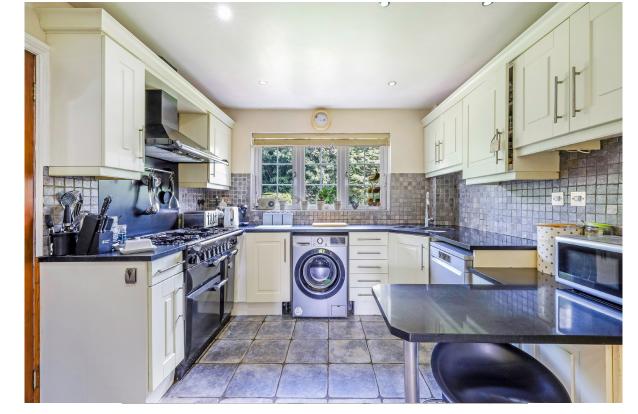

On the ground floor there is a good sized sitting room, with a bay window to the front elevation and parquet flooring, this opens through to the dining room which allows both rooms to enjoy a double aspect resulting in lovely bright rooms. The dining room has sliding doors giving access out into the rear garden. The kitchen is fitted with a comprehensive range of wall and base units, space for applicances and a useful breakfast bar. There is a further reception room to the rear of the property – currently utilised as a bedroom but could equally be used as a TV room, home office, gym etc as desired. A cloakroom in the hallway completes the downstairs accommodation.