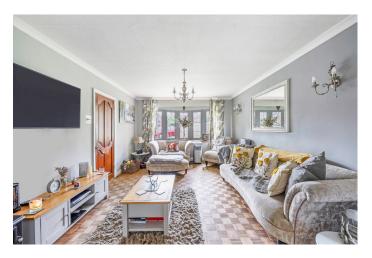

On the ground floor there is a good sized sitting room, with a bay window to the front elevation and parquet flooring, this opens through to the dining room which allows both rooms to enjoy a double aspect resulting in lovely bright rooms. The dining room has sliding doors giving access out into the rear garden. The kitchen is fitted with a comprehensive range of wall and base units, space for applicances and a useful breakfast bar. There is a further reception room to the rear of the property – currently utilised as a bedroom but could equally be used as a TV room, home office, gym etc as desired. A cloakroom in the hallway completes the downstairs accommodation.