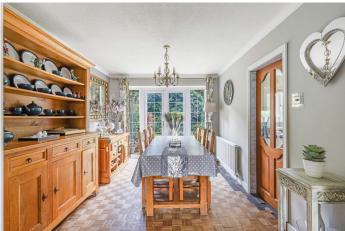

On the ground floor there is a good sized sitting room, with a bay window to the front elevation and parquet flooring, this opens through to the dining room which allows both rooms to enjoy a double aspect resulting in lovely bright rooms. The dining room has sliding doors giving access out into the rear garden. The kitchen is fitted with a comprehensive range of wall and base units, space for applicances and a useful breakfast bar. There is a further reception room to the rear of the property – currently utilised as a bedroom but could equally be used as a TV room, home office, gym etc as desired. A cloakroom in the hallway completes the downstairs accommodation.