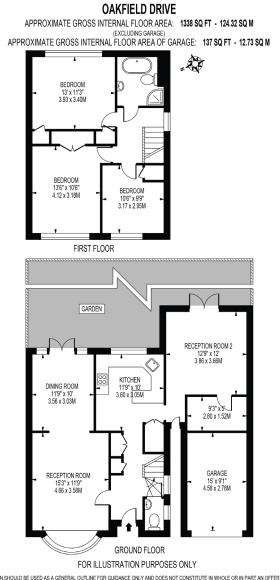

On the ground floor there is a good sized sitting room, with a bay window to the front elevation and parquet flooring, this opens through to the dining room which allows both rooms to enjoy a double aspect resulting in lovely bright rooms. The dining room has sliding doors giving access out into the rear garden. The kitchen is fitted with a comprehensive range of wall and base units, space for applicances and a useful breakfast bar. There is a further reception room to the rear of the property – currently utilised as a bedroom but could equally be used as a TV room, home office, gym etc as desired. A cloakroom in the hallway completes the downstairs accommodation.

Upstairs there are two good sized double bedrooms, one to the rear and one to the front elevation, there is a third bedroom and a family bathroom.

## Outside

To the front of the property there is off road parking on the driveway infront of the garage.

The rear garden has an area of patio, perfect for a table and chairs, the remainder is mainly laid to lawn with flower borders and enjoys a good level of privacy.

## FAQs

- Reigate & Banstead Borough Council
- Council tax band F
- Total living space 1,338 sq ft.
- Gas heating
- EPC

THIS FLOOR PLAN SHOULD BE USED AS A GENERAL OUTLINE FOR GUIDANCE ONLY AND DOES NOT CONSTITUTE IN WHOLE OR IN PART AN OFFER OR CONTRACT. ANY INTENDING PURCHASER OR LESSEE SHOLDD SATISFY THEMBELVES BY INSPACIONS, SEARCHES, ENOURIES AND FULL SURVEY AS TO THE CORRECTIVESS OF EACH STATEMENT. ANY AREAS, MEASUREMENTS OR DISTANCES OLICITED ARE APPROXIMATE AND SHOLD NOT BE USED TO VALUE A PROPERTY OR BE THE BASIS OF ANY SALE OR LET.