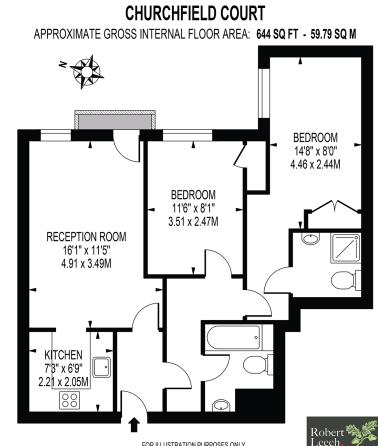

## At a glance

- Well presented retirement apartment •
- Fabulously central location
- Very short walk to Reigate town centre
- No onward chain
- Parking
- 24 hour Careline response system
- Communal gardens
- Residents lounge .
- 644 sq ft of accommodation

FOR ILLUSTRATION PURPOSES ONLY

THIS FLOOR PLAN SHOULD BE USED AS A GENERAL OUTLINE FOR GUIDANCE ONLY AND DOES NOT CONSTITUTE IN WHOLE OR IN PART AN OFFER OR CONTRACT. ANY INTENIONG PIRCHARER OR LESSEE SHOLD SAITISTY THEJEGUYES BY INSPECTION, SEAKINES, ENQUIRES AND FULL SURVEY AS TO THE CONFERENCES SOF EARLY STATEMENT MY AREA, NEWSINEENING STORT STRUCTURE OF PROVINCE AND SHOLD INTO E USED TO VALUE A PROPERTY OR BE THE BASIS OF ANY SALE OR LET.