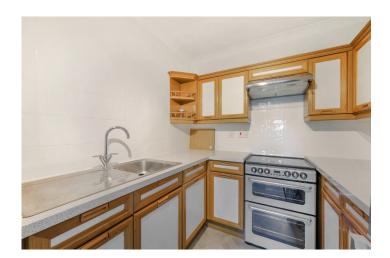

The apartment has recently been refurbished and is presented to a delightful standard throughout with new bathroom suites and freshly painted walls. The communal front door has an entry system and a lift and stairs give access to all floors. Within the private entrance hall to the apartment there is a large cupboard providing excellent storage. The sitting room has an attractive fireplace, creating a focal point to the room whilst the window and Juliet balcony give views over the gardens to the rear. The kitchen is fitted with a range of wall and base units, oven and fridge/freezer. Bedroom 1 has the benefit of fitted wardrobes with ample space for more if required. The ensuite shower room is bright and new with a large shower cubicle with top of the range Aqualisa electric shower, WC and wash basin. The second bedroom might be used as a dining room and has fitted cupboards and a window to the rear elevation. The bathroom is well proportioned and matches the ensuite in its bright and homely appearance with a shower over the bath, WC and wash basin.