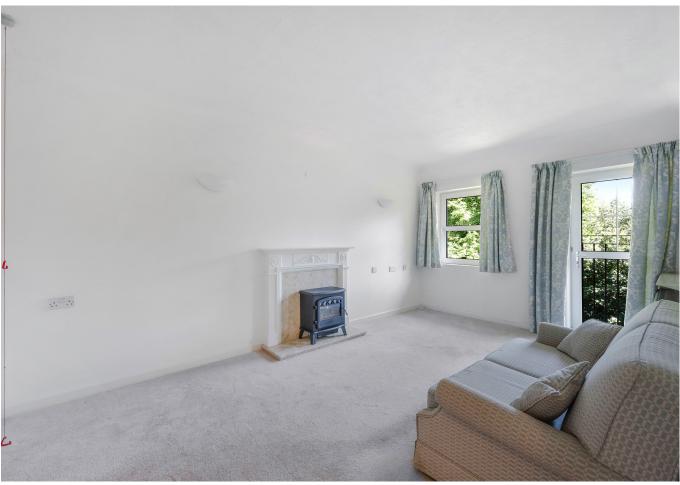

The apartment has recently been refurbished and is presented to a delightful standard throughout with new bathroom suites and freshly painted walls. The communal front door has an entry system and a lift and stairs give access to all floors. Within the private entrance hall to the apartment there is a large cupboard providing excellent storage. The sitting room has an attractive fireplace, creating a focal point to the room whilst the window and Juliet balcony give views over the gardens to the rear. The kitchen is fitted with a range of wall and base units, oven and fridge/freezer. Bedroom 1 has the benefit of fitted wardrobes with ample space for more if required. The ensuite shower room is bright and new with a large shower cubicle with top of the range Aqualisa electric shower, WC and wash basin. The second bedroom might be used as a dining room and has fitted cupboards and a window to the rear elevation. The bathroom is well proportioned and matches the ensuite in its bright and homely appearance with a shower over the bath, WC and wash basin.