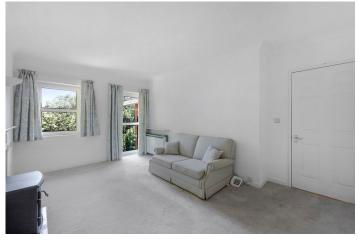

The apartment has recently been refurbished and is presented to a delightful standard throughout with new bathroom suites and freshly painted walls. The communal front door has an entry system and a lift and stairs give access to all floors. Within the private entrance hall to the apartment there is a large cupboard providing excellent storage. The sitting room has an attractive fireplace, creating a focal point to the room whilst the window and Juliet balcony give views over the gardens to the rear. The kitchen is fitted with a range of wall and base units, oven and fridge/freezer. Bedroom 1 has the benefit of fitted wardrobes with ample space for more if required. The ensuite shower room is bright and new with a large shower cubicle with top of the range Aqualisa electric shower, WC and wash basin. The second bedroom might be used as a dining room and has fitted cupboards and a window to the rear elevation. The bathroom is well proportioned and matches the ensuite in its bright and homely appearance with a shower over the bath, WC and wash basin.