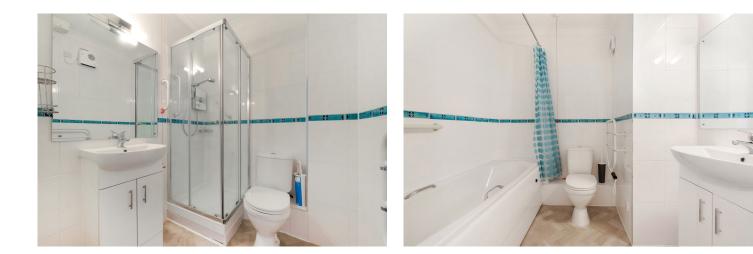

The apartment has recently been refurbished and is presented to a delightful standard throughout with new bathroom suites and freshly painted walls. The communal front door has an entry system and a lift and stairs give access to all floors. Within the private entrance hall to the apartment there is a large cupboard providing excellent storage. The sitting room has an attractive fireplace, creating a focal point to the room whilst the window and Juliet balcony give views over the gardens to the rear. The kitchen is fitted with a range of wall and base units, oven and fridge/freezer. Bedroom 1 has the benefit of fitted wardrobes with ample space for more if required. The ensuite shower room is bright and new with a large shower cubicle with top of the range Aqualisa electric shower, WC and wash basin. The second bedroom might be used as a dining room and has fitted cupboards and a window to the rear elevation. The bathroom is well proportioned and matches the ensuite in its bright and homely appearance with a shower over the bath, WC and wash basin.