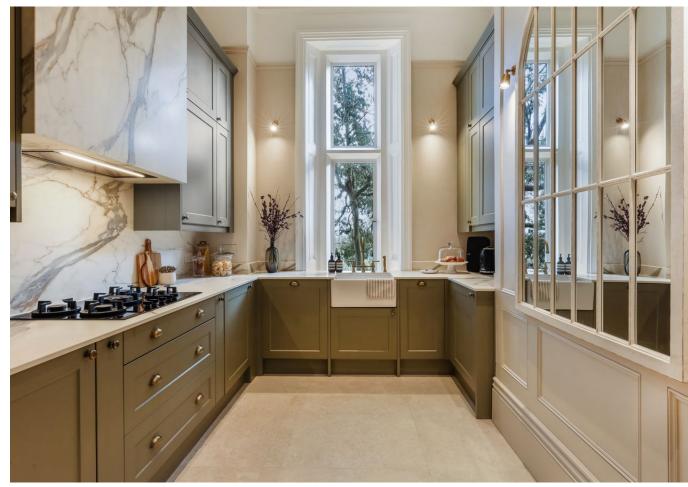

Indulge in the luxury of the bathrooms, where Villeroy and Boch fixtures meet Gessi designer Italian brassware atop marble worktops and bespoke cabinetry. The kitchen boasts bespoke height cabinetry and Italian appliances, including a Bertazzoni oven, combi-oven, and gas hob, along with a Neff integrated dishwasher.