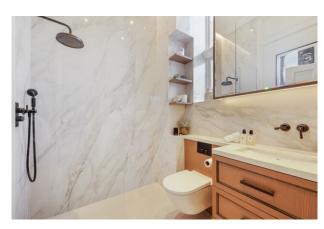

Indulge in the luxury of the bathrooms, where Villeroy and Boch fixtures meet Gessi designer Italian brassware atop marble worktops and bespoke cabinetry. The kitchen boasts bespoke height cabinetry and Italian appliances, including a Bertazzoni oven, combi-oven, and gas hob, along with a Neff integrated dishwasher.

The ensuite, is complete with Villeroy and Boch fixtures which complement Gessi designer Italian brassware in a bespoke dark bronze finish, while marble worktops and flush tiled shower tray elevate the space. Designer heated towel rails add a final touch of opulence, ensuring every moment spent here is of pure indulgence.