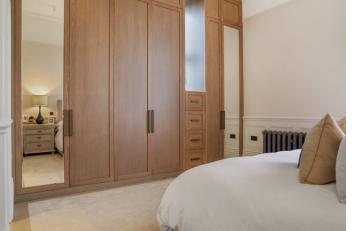

The principle bedroom suite is an oasis, complete with a bespoke built-in wardrobe and integrated LED lighting. Experience the convenience of light switches on either side of the bed, reminiscent of a luxury hotel. Soft carpeting with an oak border adds a touch of warmth, while the built-in dressing area offers ample storage.