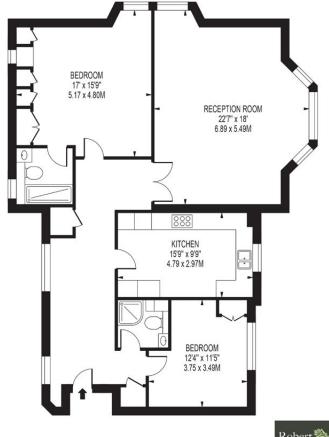

## VICTORIA COURT INTERNAL FLOOR AREA: 12

APPROXIMATE GROSS INTERNAL FLOOR AREA: 1218 SQ FT - 113.16 SQ M

FOR ILLUSTRATION PURPOSES ONLY

THIS FLOOR PLAN SHOULD BE USED AS A GENERAL OUTLINE FOR GUIDANCE ONLY AND DOES NOT CONSTITUTE IN WHOLE OR IN PART AN OFFER OR CONTRACT.