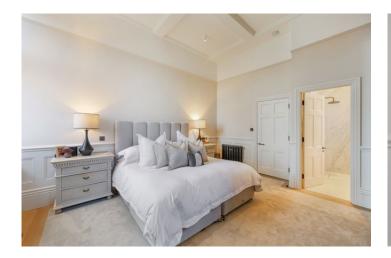

The principle bedroom suite is an oasis, complete with a bespoke built-in wardrobe and integrated LED lighting. Experience the convenience of light switches on either side of the bed, reminiscent of a luxury hotel. Soft carpeting with an oak border adds a touch of warmth, while the built-in dressing area offers ample storage.

The ensuite, is complete with Villeroy and Boch fixtures which complement Gessi designer Italian brassware in a bespoke dark bronze finish, while marble worktops and flush tiled shower tray elevate the space. Designer heated towel rails add a final touch of opulence, ensuring every moment spent here is of pure indulgence.