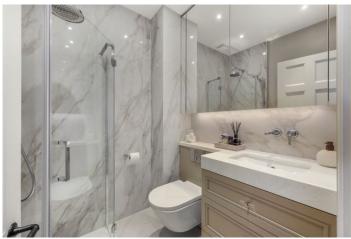

Indulge in the luxury of the bathrooms, where Villeroy and Boch fixtures meet Gessi designer Italian brassware atop marble worktops and bespoke cabinetry. The kitchen boasts bespoke height cabinetry and Italian appliances, including a Bertazzoni oven, combi-oven, and gas hob, along with a Neff integrated dishwasher.

The ensuite, is complete with Villeroy and Boch fixtures which complement Gessi designer Italian brassware in a bespoke dark bronze finish, while marble worktops and flush tiled shower tray elevate the space. Designer heated towel rails add a final touch of opulence, ensuring every moment spent here is of pure indulgence.