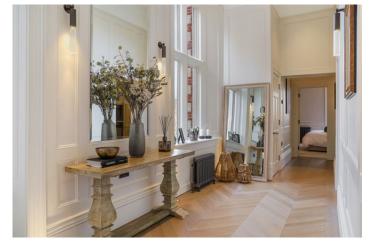

As you enter, be greeted by the elegant entrance hall adorned with OrLuna lighting, featuring dimmable down lights and bespoke dark bronze up lights within the window reveals. J Adam's & Co wall lights illuminate the space, while panelling adds a touch of timeless charm.