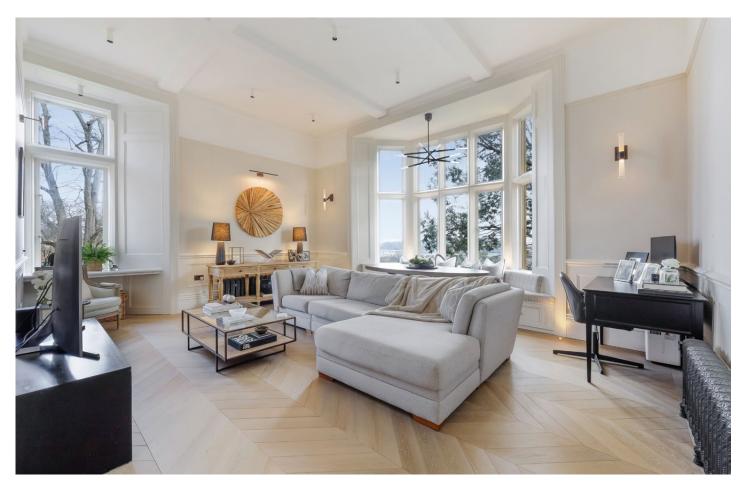

Relax and unwind in the living room, featuring OrLuna lighting and custom-built banquette with storage drawers, adorned with bespoke dark bronze up lights. Low-level panelling and panelling around windows enhance the ambiance, creating a cosy retreat.