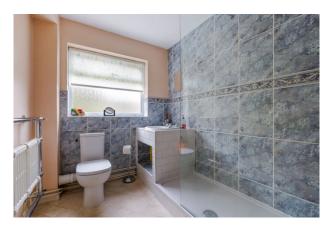

The apartment itself is a spacious two-bedroom property with a light and airy lounge that leads through the kitchen/diner with plenty of storage and worksurfaces.

Both bedrooms are double in size, the main bedroom has built in storage, and the bathroom consists of WC, basin with storage underneath and shower.