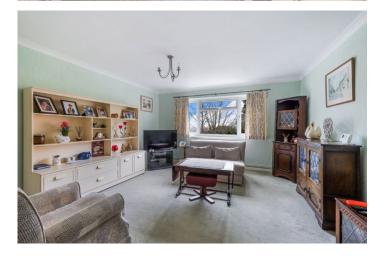

The apartment itself is a spacious two-bedroom property with a light and airy lounge that leads through the kitchen/diner with plenty of storage and worksurfaces.

Both bedrooms are double in size, the main bedroom has built in storage, and the bathroom consists of WC, basin with storage underneath and shower.