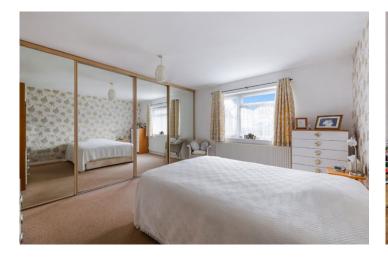

The apartment itself is a spacious two-bedroom property with a light and airy lounge that leads through the kitchen/diner with plenty of storage and worksurfaces.

Both bedrooms are double in size, the main bedroom has built in storage, and the bathroom consists of WC, basin with storage underneath and shower.