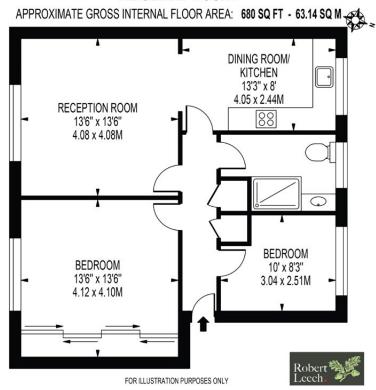

## At a glance

- Convenient location for Redhill town centre & station
- Purpose built first floor apartment
- Communal garden and residents parking
- Living space 680 sq ft
- Leasehold
- 82 year lease
- Service charge £
- Council tax band pa
- EPC rating

## **RIDGEWAY COURT**

HIS FLOOR PLAN SHOULD BE USED AS A GENERAL OUTLINE FOR GUIDANCE ONLY AND DOES NOT CONSTITUTE IN WHOLE OR IN PART AN OFFER OR CONTRACT.

ANY ITENING PURCHASER OR LESSEE SHOULD ASTREY THEMSELVES BY INSPECTION, SCARCIES, ENQUIRES MAD FULL SURVEY AS TO THE CORRECTINESS OF FLOOR TATMENT.

ANY AREA, SHAZINGENING NO STRANGES OUTCOME AR PROPROMATE AND SHOULD NOT BE USED TO YOU BE IT RESIDES OF ANY SHE OR THEM.