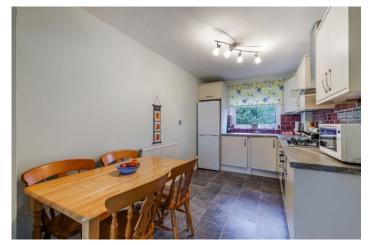

The apartment itself is a spacious two-bedroom property with a light and airy lounge that leads through the kitchen/diner with plenty of storage and worksurfaces.

Both bedrooms are double in size, the main bedroom has built in storage, and the bathroom consists of WC, basin with storage underneath and shower.