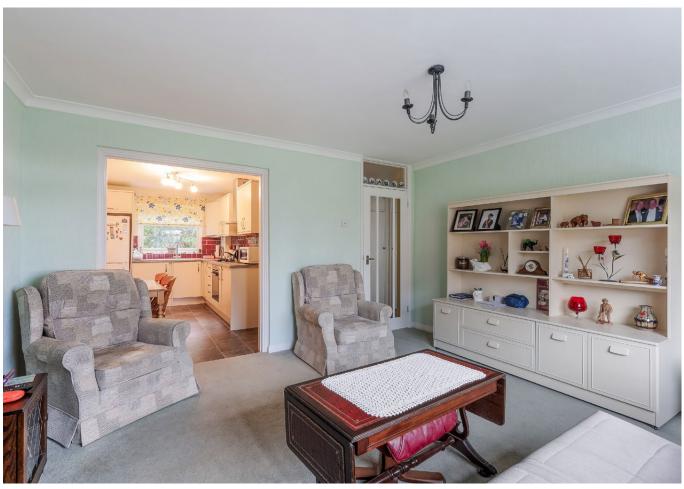

The apartment itself is a spacious two-bedroom property with a light and airy lounge that leads through the kitchen/diner with plenty of storage and worksurfaces.

Both bedrooms are double in size, the main bedroom has built in storage, and the bathroom consists of WC, basin with storage underneath and shower.