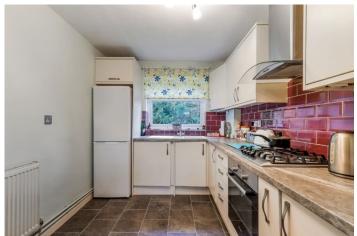

The apartment itself is a spacious two-bedroom property with a light and airy lounge that leads through the kitchen/diner with plenty of storage and worksurfaces.

Both bedrooms are double in size, the main bedroom has built in storage, and the bathroom consists of WC, basin with storage underneath and shower.