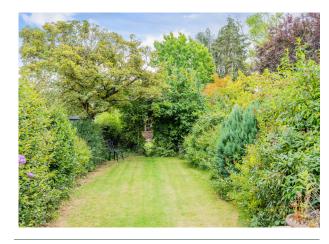

The rear garden is a real delight and of excellent size. There is access from the front of the property down the side, where a gate leads into the garden. The garden is mainly laid to lawn with mature hedging, there is also a large shed to the very end.