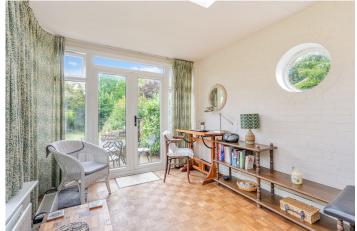

The entrance hall leads through to the dining room which is in the centre of the house, flowing into the kitchen. The kitchen is fitted with a very lovely range of solid wood, country style cabinets with integrated appliances. To the end of the kitchen there is a small shower room and a lovely big conservatory, with views down the garden.