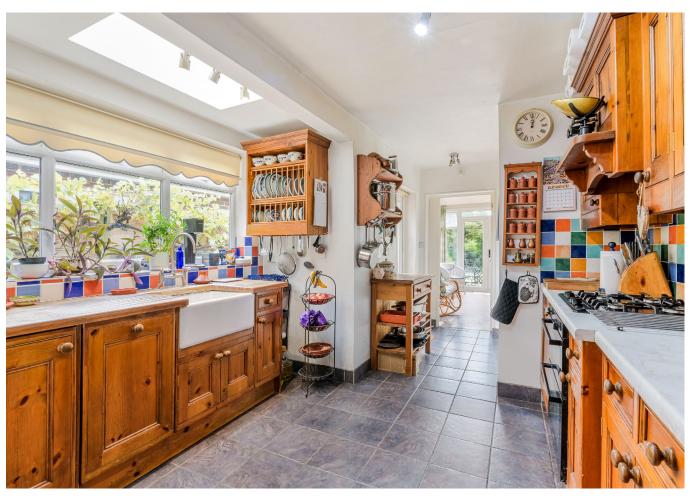

The entrance hall leads through to the dining room which is in the centre of the house, flowing into the kitchen. The kitchen is fitted with a very lovely range of solid wood, country style cabinets with integrated appliances. To the end of the kitchen there is a small shower room and a lovely big conservatory, with views down the garden.