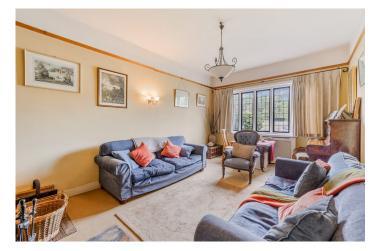

The accommodation is very well proportioned throughout, with large rooms, high ceilings and character features.

The sitting room is to the front of the property, with a large window providing stunning views across the heath, with a log burner to create a gorgeous focal point to the room in the chillier months.