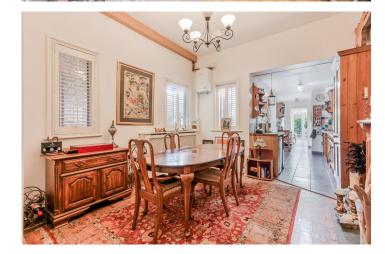

The entrance hall leads through to the dining room which is in the centre of the house, flowing into the kitchen. The kitchen is fitted with a very lovely range of solid wood, country style cabinets with integrated appliances. To the end of the kitchen there is a small shower room and a lovely big conservatory, with views down the garden.