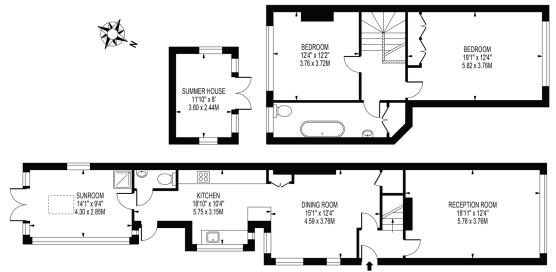

### FLANCHFORD ROAD

APPROXIMATE GROSS INTERNAL FLOOR AREA: 1350 SQ FT - 125.46 SQ M  $\,$ 

(EXCLUDING SUMMER HOUSE)

APPROXIMATE GROSS INTERNAL FLOOR AREA OF SUMMER HOUSE: 95 SQ FT - 8.78 SQ M

#### FOR ILLUSTRATION PURPOSES ONLY

THIS FLOOR PLAN SHOULD BE USED AS A GENERAL OUTLINE FOR GUIDANCE ONLY AND DOES NOT CONSTITUTE IN WHOLE OR IN PART AN OFFER OR CONTRACT.

ANY INTERIONS PURCHASER OR LESSEE SHOULD SATISFY THEMSELVES BY INSPECTION, SEARCHES, ENQUINES AND PLUL SURVEY AS TO THE CORRECTIONS OF EACH STATEMENT.

ANY AREAS MEASUREMENTS OR DETAYLORS QUEEN AND PROPRIAMENT AND SHOULD NOT BE USED TO VALLE A PROPERTY OR BET THE MESS FOR ANY SALE ON ILET.