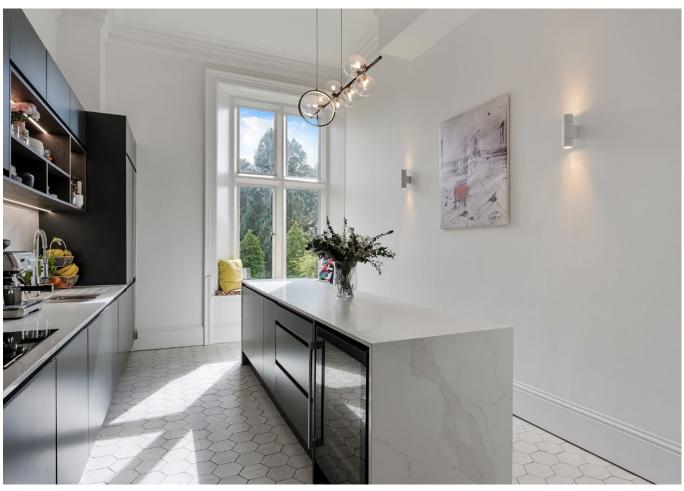

Our clients have carefully and skilfully modernised this stunning apartment throughout their time. Upon entering the property there is beautiful herringbone solid wood flooring. To the left the recently modernised kitchen has an impressive island and is complimented by fully fitted appliances, including a wine fridge. The kitchen further benefits from vast ceiling heights allowing plenty of light to pour into the room. Off the entrance is the third bedroom currently being used as a home office.

Both the family and en-suite bathrooms are beautifully appointed with Porcelanosa tiles and high quality units. The expansive reception room also benefits from the lovely herringbone flooring and panelling throughout. Two large quadruple windows fill the room with an abundance of light. Both bedrooms are good sized doubles, the principle with fitted wardrobes offering plenty of space for storage.