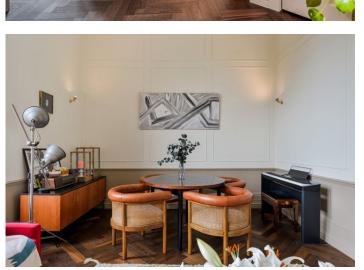

Both the family and en-suite bathrooms are beautifully appointed with Porcelanosa tiles and high quality units. The expansive reception room also benefits from the lovely herringbone flooring and panelling throughout. Two large quadruple windows fill the room with an abundance of light. Both bedrooms are good sized doubles, the principle with fitted wardrobes offering plenty of space for storage.