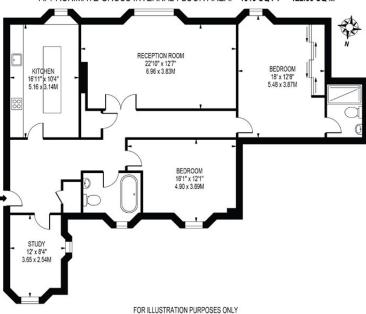

## **VICTORIA COURT**

APPROXIMATE GROSS INTERNAL FLOOR AREA: 1319 SQ FT - 122.58 SQ M

THIS FLOOR PLAN SHOULD BE USED AS A GENERAL OUTLINE FOR GUIDANCE ONLY AND DOES NOT CONSTITUTE IN WHOLE OR IN PART AN OFFER OR CONTRACT.

ANY INTERIONS PURCHASER OR LESSEE SHOULD SATISFY THEMBELYES BY INSPECTION, SEARCHES, ENQUIRES AND FULL SURVEY AS TO THE CORRECTIONS OF EACH STATEMENT.

ANY AREA MEASUREMENTS OR DISTANCES COLDED ARE PRPROXIMANT END SHOULD ONLY BUSED TO VALUE, A PROPERTY OR BE THE MESS OF ANY SALE ON ILE.