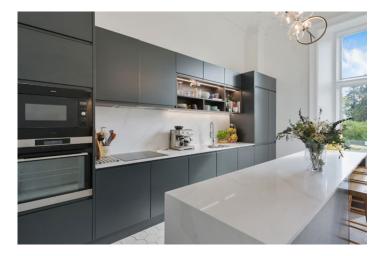

Our clients have carefully and skilfully modernised this stunning apartment throughout their time. Upon entering the property there is beautiful herringbone solid wood flooring. To the left the recently modernised kitchen has an impressive island and is complimented by fully fitted appliances, including a wine fridge. The kitchen further benefits from vast ceiling heights allowing plenty of light to pour into the room. Off the entrance is the third bedroom currently being used as a home office.