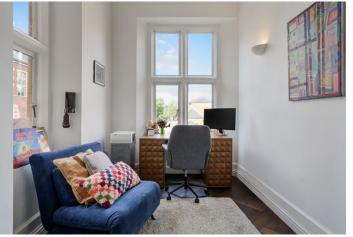

Our clients have carefully and skilfully modernised this stunning apartment throughout their time. Upon entering the property there is beautiful herringbone solid wood flooring. To the left the recently modernised kitchen has an impressive island and is complimented by fully fitted appliances, including a wine fridge. The kitchen further benefits from vast ceiling heights allowing plenty of light to pour into the room. Off the entrance is the third bedroom currently being used as a home office.