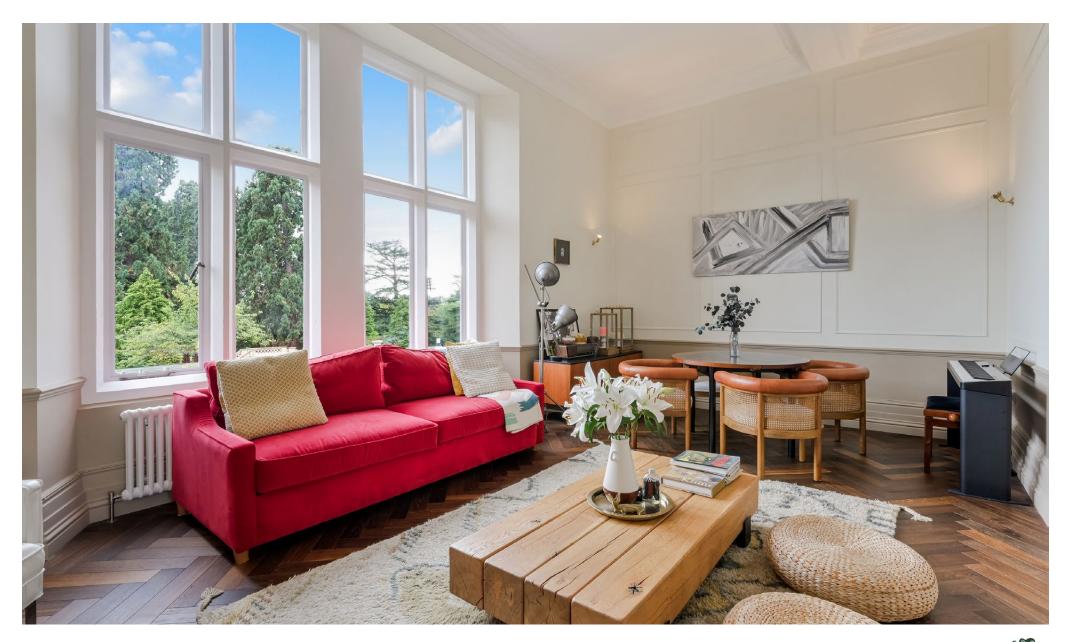

Both the family and en-suite bathrooms are beautifully appointed with Porcelanosa tiles and high quality units. The expansive reception room also benefits from the lovely herringbone flooring and panelling throughout. Two large quadruple windows fill the room with an abundance of light. Both bedrooms are good sized doubles, the principle with fitted wardrobes offering plenty of space for storage.

## At a glance

- Two bedroom, two bathroom apartment
- Located in a highly sought after landmark conversion building
- 24 acres of communal grounds plus access to swimming pool, gym and library.
- 1319 sq ft
- Two allocated parking spaces
- Convenient for Gatwick Airport
- · Bike Storage Sheds
- Within easy reach of Earlswood & Redhill station
- 100 year lease £5,277 service charge £200 ground rent
- Council tax band TBC
- EPC D