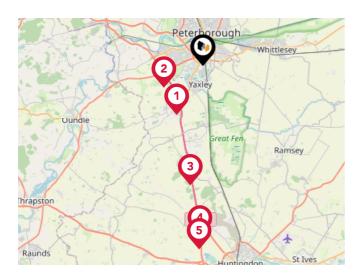

#### Area Schools

|   | n Wistow<br>Orton Longueville<br>Orton Waterville<br>Orton Malbol<br>Orton Malbol<br>Orton Malbol<br>Orton Sost Interchange<br>Ikea Junction<br>JA<br>Utongate | Stangro<br>Wr<br>Ikea Junction<br>3A | Cardea       |              | Contraction of the second seco | Carries Dear |
|---|----------------------------------------------------------------------------------------------------------------------------------------------------------------|--------------------------------------|--------------|--------------|--------------------------------------------------------------------------------------------------------------------------------------------------------------------------------------------------------------------------------------------------------------------------------------------------------------------------------------------------------------------------------------------------------------------------------------------------------------------------------------------------------------------------------------------------------------------------------------------------------------------------------------------------------------------------------------------------------------------------------------------------------------------------------------------------------------------------------------------------------------------------------------------------------------------------------------------------------------------------------------------------------------------------------------------------------------------------------------------------------------------------------------------------------------------------------------------------------------------------------------------------------------------------------------------------------------------------------------------------------------------------------------------------------------------------------------------------------------------------------------------------------------------------------------------------------------------------------------------------------------------------------------------------------------------------------------------------------------------------------------------------------------------------------------------------------------------------------------------------------------------------------------------------------------------------------------------------------------------------------------------------------------------------------------------------------------------------------------------------------------------------------|--------------|
|   |                                                                                                                                                                | Nursery                              | Primary      | Secondary    | College                                                                                                                                                                                                                                                                                                                                                                                                                                                                                                                                                                                                                                                                                                                                                                                                                                                                                                                                                                                                                                                                                                                                                                                                                                                                                                                                                                                                                                                                                                                                                                                                                                                                                                                                                                                                                                                                                                                                                                                                                                                                                                                        | Private      |
| 0 | Old Fletton Primary School<br>Ofsted Rating: Good   Pupils: 435   Distance:0.31                                                                                |                                      |              |              |                                                                                                                                                                                                                                                                                                                                                                                                                                                                                                                                                                                                                                                                                                                                                                                                                                                                                                                                                                                                                                                                                                                                                                                                                                                                                                                                                                                                                                                                                                                                                                                                                                                                                                                                                                                                                                                                                                                                                                                                                                                                                                                                |              |
| 2 | Woodston Primary School<br>Ofsted Rating: Good   Pupils: 502   Distance:0.34                                                                                   |                                      |              |              |                                                                                                                                                                                                                                                                                                                                                                                                                                                                                                                                                                                                                                                                                                                                                                                                                                                                                                                                                                                                                                                                                                                                                                                                                                                                                                                                                                                                                                                                                                                                                                                                                                                                                                                                                                                                                                                                                                                                                                                                                                                                                                                                |              |
| 3 | St Augustine's CofE (Voluntary Aided) Junior School<br>Ofsted Rating: Good   Pupils: 230   Distance:0.7                                                        |                                      | $\checkmark$ |              |                                                                                                                                                                                                                                                                                                                                                                                                                                                                                                                                                                                                                                                                                                                                                                                                                                                                                                                                                                                                                                                                                                                                                                                                                                                                                                                                                                                                                                                                                                                                                                                                                                                                                                                                                                                                                                                                                                                                                                                                                                                                                                                                |              |
| 4 | Brewster Avenue Infant School<br>Ofsted Rating: Good   Pupils: 225   Distance:0.75                                                                             |                                      |              |              |                                                                                                                                                                                                                                                                                                                                                                                                                                                                                                                                                                                                                                                                                                                                                                                                                                                                                                                                                                                                                                                                                                                                                                                                                                                                                                                                                                                                                                                                                                                                                                                                                                                                                                                                                                                                                                                                                                                                                                                                                                                                                                                                |              |
| 5 | Sense College (East)<br>Ofsted Rating: Good   Pupils:0   Distance:0.83                                                                                         |                                      |              | $\checkmark$ |                                                                                                                                                                                                                                                                                                                                                                                                                                                                                                                                                                                                                                                                                                                                                                                                                                                                                                                                                                                                                                                                                                                                                                                                                                                                                                                                                                                                                                                                                                                                                                                                                                                                                                                                                                                                                                                                                                                                                                                                                                                                                                                                |              |
| 6 | Nene Valley Primary School<br>Ofsted Rating: Good   Pupils: 314   Distance:0.87                                                                                |                                      |              |              |                                                                                                                                                                                                                                                                                                                                                                                                                                                                                                                                                                                                                                                                                                                                                                                                                                                                                                                                                                                                                                                                                                                                                                                                                                                                                                                                                                                                                                                                                                                                                                                                                                                                                                                                                                                                                                                                                                                                                                                                                                                                                                                                |              |
| Ø | Stanground St Johns CofE Primary School<br>Ofsted Rating: Good   Pupils: 210   Distance:0.94                                                                   |                                      |              |              |                                                                                                                                                                                                                                                                                                                                                                                                                                                                                                                                                                                                                                                                                                                                                                                                                                                                                                                                                                                                                                                                                                                                                                                                                                                                                                                                                                                                                                                                                                                                                                                                                                                                                                                                                                                                                                                                                                                                                                                                                                                                                                                                |              |
| 8 | Leighton Primary School                                                                                                                                        |                                      |              |              |                                                                                                                                                                                                                                                                                                                                                                                                                                                                                                                                                                                                                                                                                                                                                                                                                                                                                                                                                                                                                                                                                                                                                                                                                                                                                                                                                                                                                                                                                                                                                                                                                                                                                                                                                                                                                                                                                                                                                                                                                                                                                                                                |              |

Ofsted Rating: Good | Pupils: 403 | Distance:1

### Area **Schools**

| bbington Ailsworth Ailsworth Kest Town Kest To | B1040                               |
|--------------------------------------------------------------------------------------------------------------------------------------------------------------------------------------------------------------------------------------------------------------------------------------------------------------------------------------------------------------------------------------------------------------------------------------------------------------------------------------------------------------------------------------------------------------------------------------------------------------------------------------------------------------------------------------------------------------------------------------------------------------------------------------------------------------------------------------------------------------------------------------------------------------------------------------------------------------------------------------------------------------------------------------------------------------------------------------------------------------------------------------------------------------------------------------------------------------------------------------------------------------------------------------------------------------------------------------------------------------------------------------------------------------------------------------------------------------------------------------------------------------------------------------------------------------------------------------------------------------------------------------------------------------------------------------------------------------------------------------------------------------------------------------------------------------------------------------------------------------------------------------------------------------------------------------------------------------------------------------------------------------------------------------------------------------------------------------------------------------------------------|-------------------------------------|
| Castor 14 15 Longthorpe 14 12 ugh                                                                                                                                                                                                                                                                                                                                                                                                                                                                                                                                                                                                                                                                                                                                                                                                                                                                                                                                                                                                                                                                                                                                                                                                                                                                                                                                                                                                                                                                                                                                                                                                                                                                                                                                                                                                                                                                                                                                                                                                                                                                                              | City of Peterborough B1040          |
| Water Newton                                                                                                                                                                                                                                                                                                                                                                                                                                                                                                                                                                                                                                                                                                                                                                                                                                                                                                                                                                                                                                                                                                                                                                                                                                                                                                                                                                                                                                                                                                                                                                                                                                                                                                                                                                                                                                                                                                                                                                                                                                                                                                                   | Hanson<br>Kings Dyke<br>Brick Works |
| Orton Wistow Ort 13 ngueville                                                                                                                                                                                                                                                                                                                                                                                                                                                                                                                                                                                                                                                                                                                                                                                                                                                                                                                                                                                                                                                                                                                                                                                                                                                                                                                                                                                                                                                                                                                                                                                                                                                                                                                                                                                                                                                                                                                                                                                                                                                                                                  | A605 Whittlesey                     |
| Alwalton Orton Waterville 31 34 34 913                                                                                                                                                                                                                                                                                                                                                                                                                                                                                                                                                                                                                                                                                                                                                                                                                                                                                                                                                                                                                                                                                                                                                                                                                                                                                                                                                                                                                                                                                                                                                                                                                                                                                                                                                                                                                                                                                                                                                                                                                                                                                         |                                     |
| B671 Chesterton Ortongate 2 3                                                                                                                                                                                                                                                                                                                                                                                                                                                                                                                                                                                                                                                                                                                                                                                                                                                                                                                                                                                                                                                                                                                                                                                                                                                                                                                                                                                                                                                                                                                                                                                                                                                                                                                                                                                                                                                                                                                                                                                                                                                                                                  |                                     |
| BGL Park 1 2 Hampton Cutens Farcet                                                                                                                                                                                                                                                                                                                                                                                                                                                                                                                                                                                                                                                                                                                                                                                                                                                                                                                                                                                                                                                                                                                                                                                                                                                                                                                                                                                                                                                                                                                                                                                                                                                                                                                                                                                                                                                                                                                                                                                                                                                                                             |                                     |
| Elton                                                                                                                                                                                                                                                                                                                                                                                                                                                                                                                                                                                                                                                                                                                                                                                                                                                                                                                                                                                                                                                                                                                                                                                                                                                                                                                                                                                                                                                                                                                                                                                                                                                                                                                                                                                                                                                                                                                                                                                                                                                                                                                          |                                     |
|                                                                                                                                                                                                                                                                                                                                                                                                                                                                                                                                                                                                                                                                                                                                                                                                                                                                                                                                                                                                                                                                                                                                                                                                                                                                                                                                                                                                                                                                                                                                                                                                                                                                                                                                                                                                                                                                                                                                                                                                                                                                                                                                | B1095                               |

|      |                                                                                                           | Nursery | Primary | Secondary    | College | Private |
|------|-----------------------------------------------------------------------------------------------------------|---------|---------|--------------|---------|---------|
| 9    | Stanground Academy<br>Ofsted Rating: Good   Pupils: 1360   Distance:1.05                                  |         |         |              |         |         |
|      | Hampton Lakes Primary School<br>Ofsted Rating: Not Rated   Pupils: 28   Distance:1.13                     |         |         |              |         |         |
| (1)  | Southfields Primary School<br>Ofsted Rating: Good   Pupils: 616   Distance: 1.16                          |         |         |              |         |         |
| (12) | Clare Lodge<br>Ofsted Rating: Not Rated   Pupils:0   Distance:1.25                                        |         |         |              |         |         |
| 13   | Oakdale Primary School<br>Ofsted Rating: Good   Pupils: 259   Distance:1.28                               |         |         |              |         |         |
| 14   | West Town Primary Academy<br>Ofsted Rating: Good   Pupils: 400   Distance:1.34                            |         |         |              |         |         |
| 15   | Nene Park Academy<br>Ofsted Rating: Good   Pupils: 1205   Distance:1.36                                   |         |         | $\checkmark$ |         |         |
| 16   | <b>St Botolph's Church of England Primary School</b><br>Ofsted Rating: Good   Pupils: 409   Distance:1.36 |         |         |              |         |         |