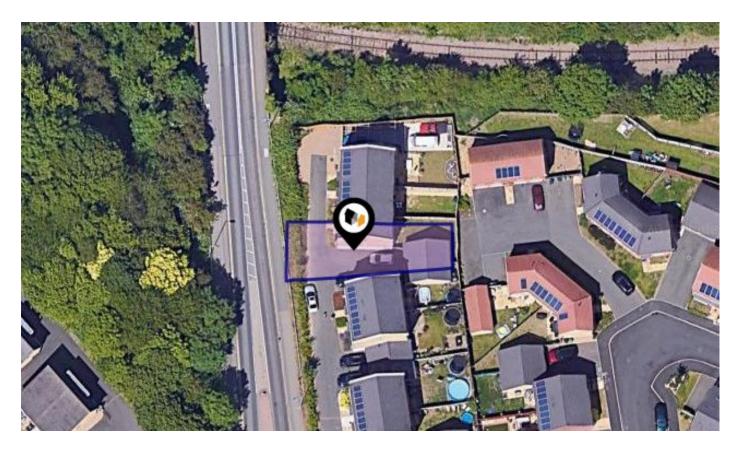

### Property **Overview**

#### Property

| Туре:            | Terraced                                   | Last Sold £/ft <sup>2</sup> : | £191     |
|------------------|--------------------------------------------|-------------------------------|----------|
| Bedrooms:        | 4                                          | Tenure:                       | Freehold |
| Floor Area:      | 1,280 ft <sup>2</sup> / 119 m <sup>2</sup> |                               |          |
| Plot Area:       | 0.06 acres                                 |                               |          |
| Year Built :     | 2016                                       |                               |          |
| Council Tax :    | Band D                                     |                               |          |
| Annual Estimate: | £1,856                                     |                               |          |
| Title Number:    | CB417576                                   |                               |          |
| UPRN:            | 10090765113                                |                               |          |

#### Local Area

Local Authority: Flood Risk: **Conservation Area:**  Peterborough Very Low No