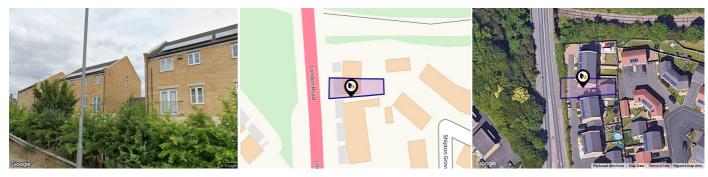

### Property **Overview**

#### Property

| Туре:            | Terraced                                   | Last Sold £/ft <sup>2</sup> : | £191     |
|------------------|--------------------------------------------|-------------------------------|----------|
| Bedrooms:        | 4                                          | Tenure:                       | Freehold |
| Floor Area:      | 1,280 ft <sup>2</sup> / 119 m <sup>2</sup> |                               |          |
| Plot Area:       | 0.06 acres                                 |                               |          |
| Year Built :     | 2016                                       |                               |          |
| Council Tax :    | Band D                                     |                               |          |
| Annual Estimate: | £1,856                                     |                               |          |
| Title Number:    | CB417576                                   |                               |          |
| UPRN:            | 10090765113                                |                               |          |

#### Local Area

Local Authority: Flood Risk: **Conservation Area:**  Peterborough Very Low No