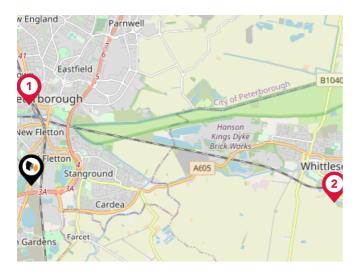

### Area Transport (National)

#### National Rail Stations

| Pin | Name                      | Distance    |
|-----|---------------------------|-------------|
|     | Peterborough Rail Station | 1.46 miles  |
| 2   | Whittlesea Rail Station   | 5.47 miles  |
| 3   | Stamford Rail Station     | 11.69 miles |

#### Trunk Roads/Motorways

| Pin | Name      | Distance    |
|-----|-----------|-------------|
| 1   | A1(M) J16 | 3.99 miles  |
| 2   | A1(M) J17 | 3.24 miles  |
| 3   | A1(M) J15 | 8.65 miles  |
| 4   | A1(M) J14 | 12.32 miles |
| 5   | A1(M) J13 | 13.27 miles |