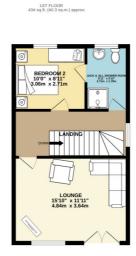

### Gallery Floorplan

#### SHIPTON GROVE, PETERBOROUGH, PE7

KITGGEENONVER ISIO XI23 Astm x3.86m ISIO XI23 BEDROOM 4 IV X 83 BEDROOM 4 IV X 83 3.36m X263m

GROUND FLOOR 674 sq.ft. (62.6 sq.m.) approx

2ND FLOOR 434 sq.ft. (40.3 sq.m.) approx.