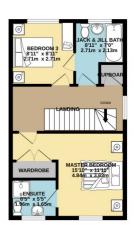

### Gallery Floorplan

#### SHIPTON GROVE, PETERBOROUGH, PE7

KITGGEENONVER ISIO XI23 Astm x3.86m ISIO XI23 BEDROOM 4 IV X 83 BEDROOM 4 IV X 83 3.36m X263m

GROUND FLOOR 674 sq.ft. (62.6 sq.m.) approx

2ND FLOOR 434 sq.ft. (40.3 sq.m.) approx.

TOTAL FLOOR AREA: 1542 sq.ft. (143.2 sq.m.) approx. Whilst every attempt has been made to ensure the accuracy of the floorplan contained here, measurements of doors, windows, rooms and any other tems are approximate and no responsibility is taken for any error, omission or mis-statement. This plan is for illustrative purposes only and should be used as such by any prospective purchaser. The services, systems and applicates shown have not been tested and no guarantee as to their openability or efficiency can be given. Made with Meroport & 62023