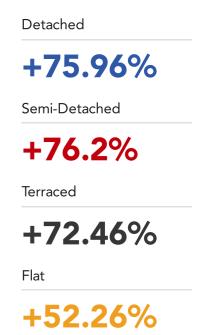

### **House Price Statistics**

#### 10 Year History of Average House Prices by Property Type in NN4