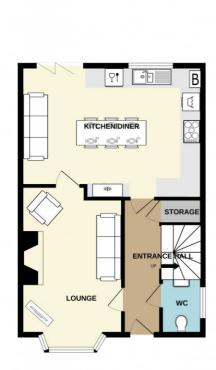

## CHARIOT ROAD, WOOTTON, NORTHAMPTON, NN4

GROUND FLOOR 1ST FLOOR

while every altering has been index to transic and accuracy of the indupant contained net, reseauch and of doors, windows, noons and any other items are approximate and no responsibility is taken for any entor, omission or mis-statement. This plan is for illustrative purposes only and should be used as such by any prospective purchaser. The services, systems and applicances shown have not been tested and no guarante as to their operability or efficiency can be given. Made with Merophy 6/2023