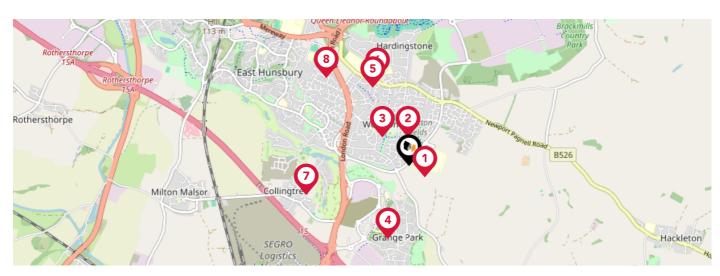

# Area **Schools**

|   |                                                                                                | Nursery | Primary                 | Secondary                                                                                                                                                                                                                                                                                                                                                                                                                                                                                                                                                                                                                                                                                                                                                                                                                                                                                                                                                                                                                                                                                                                                                                                                                                                                                                                                                                                                                                                                                                                                                                                                                                                                                                                                                                                                                                                                               | College | Private |
|---|------------------------------------------------------------------------------------------------|---------|-------------------------|-----------------------------------------------------------------------------------------------------------------------------------------------------------------------------------------------------------------------------------------------------------------------------------------------------------------------------------------------------------------------------------------------------------------------------------------------------------------------------------------------------------------------------------------------------------------------------------------------------------------------------------------------------------------------------------------------------------------------------------------------------------------------------------------------------------------------------------------------------------------------------------------------------------------------------------------------------------------------------------------------------------------------------------------------------------------------------------------------------------------------------------------------------------------------------------------------------------------------------------------------------------------------------------------------------------------------------------------------------------------------------------------------------------------------------------------------------------------------------------------------------------------------------------------------------------------------------------------------------------------------------------------------------------------------------------------------------------------------------------------------------------------------------------------------------------------------------------------------------------------------------------------|---------|---------|
| 1 | Caroline Chisholm School Ofsted Rating: Good   Pupils: 2007   Distance:0.18                    |         |                         |                                                                                                                                                                                                                                                                                                                                                                                                                                                                                                                                                                                                                                                                                                                                                                                                                                                                                                                                                                                                                                                                                                                                                                                                                                                                                                                                                                                                                                                                                                                                                                                                                                                                                                                                                                                                                                                                                         |         |         |
| 2 | Preston Hedges Primary School Ofsted Rating: Outstanding   Pupils: 419   Distance:0.26         |         | <b>✓</b>                |                                                                                                                                                                                                                                                                                                                                                                                                                                                                                                                                                                                                                                                                                                                                                                                                                                                                                                                                                                                                                                                                                                                                                                                                                                                                                                                                                                                                                                                                                                                                                                                                                                                                                                                                                                                                                                                                                         |         |         |
| 3 | Wootton Primary School Ofsted Rating: Good   Pupils: 398   Distance:0.35                       |         | $\overline{\mathbf{v}}$ |                                                                                                                                                                                                                                                                                                                                                                                                                                                                                                                                                                                                                                                                                                                                                                                                                                                                                                                                                                                                                                                                                                                                                                                                                                                                                                                                                                                                                                                                                                                                                                                                                                                                                                                                                                                                                                                                                         |         |         |
| 4 | Woodland View Primary School Ofsted Rating: Outstanding   Pupils: 420   Distance:0.68          |         | $\checkmark$            |                                                                                                                                                                                                                                                                                                                                                                                                                                                                                                                                                                                                                                                                                                                                                                                                                                                                                                                                                                                                                                                                                                                                                                                                                                                                                                                                                                                                                                                                                                                                                                                                                                                                                                                                                                                                                                                                                         |         |         |
| 5 | Northampton High School Ofsted Rating: Not Rated   Pupils: 606   Distance:0.78                 |         | $\checkmark$            | lacksquare                                                                                                                                                                                                                                                                                                                                                                                                                                                                                                                                                                                                                                                                                                                                                                                                                                                                                                                                                                                                                                                                                                                                                                                                                                                                                                                                                                                                                                                                                                                                                                                                                                                                                                                                                                                                                                                                              |         |         |
| 6 | Hardingstone Academy Ofsted Rating: Good   Pupils: 231   Distance: 0.85                        |         | $\checkmark$            |                                                                                                                                                                                                                                                                                                                                                                                                                                                                                                                                                                                                                                                                                                                                                                                                                                                                                                                                                                                                                                                                                                                                                                                                                                                                                                                                                                                                                                                                                                                                                                                                                                                                                                                                                                                                                                                                                         |         |         |
| 7 | Collingtree Church of England Primary School Ofsted Rating: Good   Pupils: 116   Distance:0.97 |         | <b>✓</b>                |                                                                                                                                                                                                                                                                                                                                                                                                                                                                                                                                                                                                                                                                                                                                                                                                                                                                                                                                                                                                                                                                                                                                                                                                                                                                                                                                                                                                                                                                                                                                                                                                                                                                                                                                                                                                                                                                                         |         |         |
| 8 | Wootton Park School Ofsted Rating: Outstanding   Pupils: 724   Distance:1.09                   |         |                         | igstyle igytyle igstyle igytyle igytyle igytyle igytyle igstyle igytyle igytyle igytyle igytyle igytyle igytyle igstyle igytyle |         |         |