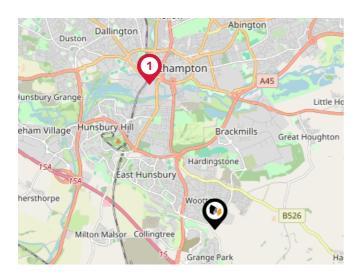

#### National Rail Stations

| Pin | Name                     | Distance   |  |
|-----|--------------------------|------------|--|
| •   | Northampton Rail Station | 2.89 miles |  |
| 2   | Wolverton Rail Station   | 9.76 miles |  |
| 3   | Long Buckby Rail Station | 11 miles   |  |