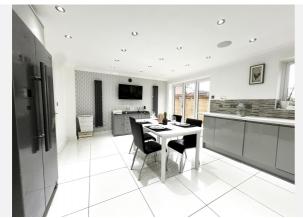

## Property **Overview**

#### **Property**

Type: Detached

**Bedrooms:** 

Floor Area: 979 ft<sup>2</sup> / 91 m<sup>2</sup>

Plot Area: 0.07 acres

Year Built: 2003 **Council Tax:** Band E **Annual Estimate:** £2,429

**Title Number:** NN241577 **UPRN:** 15107153