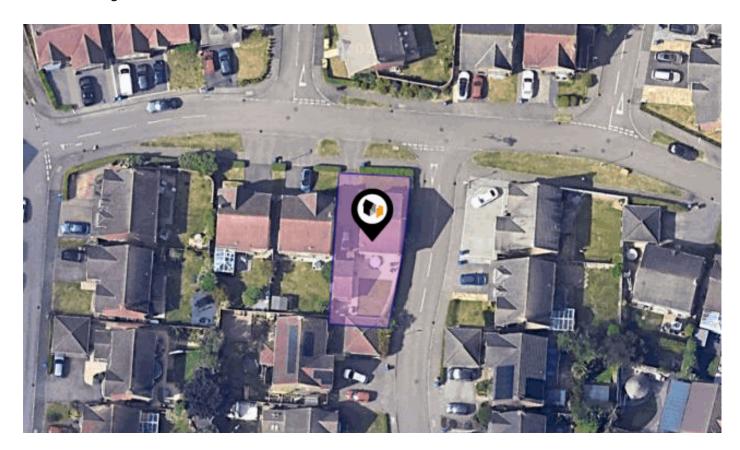

## Property **Overview**

#### **Property**

Type: Detached

**Bedrooms:** 

Floor Area: 979 ft<sup>2</sup> / 91 m<sup>2</sup>

Plot Area: 0.07 acres

Year Built: 2003 **Council Tax:** Band E **Annual Estimate:** £2,429

**Title Number:** NN241577 **UPRN:** 15107153