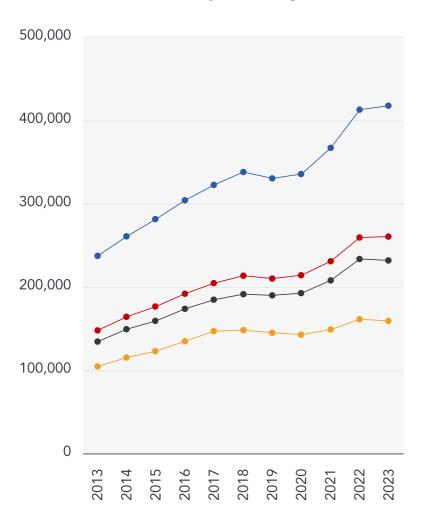

Airport               | 31.37 miles |  |
| 2   | 2 London Luton Airport              |             |  |
| 3   | Coventry Airport                    | 27.8 miles  |  |
| 4   | Birmingham International<br>Airport | 40.09 miles |  |



## Area

# **Transport (Local)**





#### Bus Stops/Stations

| Pin | Name                         | Distance   |  |
|-----|------------------------------|------------|--|
| 1   | Sorrel Close                 | 0.1 miles  |  |
| 2   | Sorrel Close                 | 0.11 miles |  |
| 3   | Community & Sports<br>Centre | 0.16 miles |  |
| 4   | Community & Sports<br>Centre | 0.17 miles |  |
| 5   | Curtlee Hill                 | 0.18 miles |  |



### Market

### **House Price Statistics**



#### 10 Year History of Average House Prices by Property Type in NN4





# Carl Myers Bespoke Estate Agent powered by eXp About Us





#### Carl Myers Bespoke Estate Agent powered by eXp

Through our Estate Agent Productivity Suite and Rightmove and Zoopla subscriptions, buyers have access to all the latest listings including those from eXp UK network of estate agents. Buyers can search on the most relevant, local criteria that means the most to them including neighbourhoods, schools, parks, house size, rooms and price, all the details that are involved in selecting the home where you'll love to live.



# Carl Myers Bespoke Estate Agent powered by eXp Testimonials



#### **Testimonial 1**



1. We have sold a number of properties using Carl Myers, We have never unhappy with the service we received. Carl Myers has been excellent. He fully talked us throug