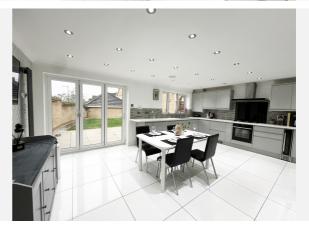

## Property **Overview**

#### **Property**

Type: Detached

**Bedrooms:** 

Floor Area: 979 ft<sup>2</sup> / 91 m<sup>2</sup>

Plot Area: 0.07 acres

Year Built: 2003 **Council Tax:** Band E **Annual Estimate:** £2,429

**Title Number:** NN241577 **UPRN:** 15107153