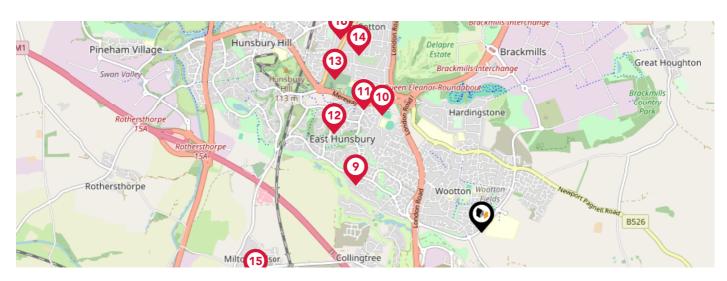

# Area **Schools**

|     |                                                                                    | Nursery | Primary      | Secondary    | College | Private |
|-----|------------------------------------------------------------------------------------|---------|--------------|--------------|---------|---------|
| 9   | East Hunsbury Primary School Ofsted Rating: Good   Pupils: 433   Distance:1.22     |         | V            |              |         |         |
| 10  | The Abbey Primary School Ofsted Rating: Good   Pupils: 368   Distance:1.39         |         | <b>✓</b>     |              |         |         |
| 11) | Abbeyfield School Ofsted Rating: Good   Pupils: 1319   Distance:1.55               |         |              | $\checkmark$ |         |         |
| 12  | Simon de Senlis Primary School Ofsted Rating: Good   Pupils: 425   Distance:1.61   |         | <b>✓</b>     |              |         |         |
| 13  | Gloucester Nursery School Ofsted Rating: Outstanding   Pupils: 113   Distance:1.92 |         | $\checkmark$ |              |         |         |
| 14  | Queen Eleanor Primary Academy Ofsted Rating: Good   Pupils: 230   Distance:1.96    |         | <b>✓</b>     |              |         |         |
| 15) | Milton Parochial Primary School Ofsted Rating: Good   Pupils: 94   Distance: 2.09  |         | <b>✓</b>     |              |         |         |
| 16  | Delapre Primary School Ofsted Rating: Good   Pupils: 609   Distance: 2.17          |         | <b>✓</b>     |              |         |         |