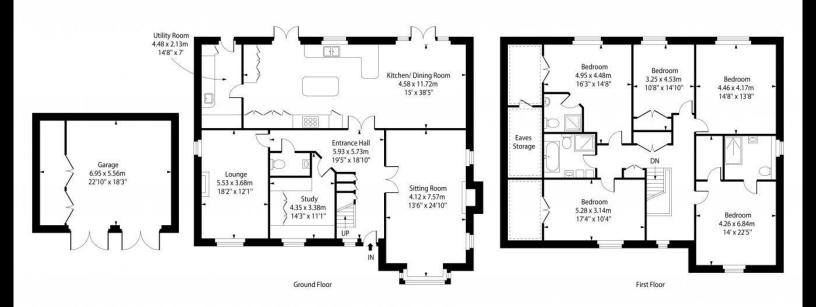

The property features five double bedrooms, a modern family bathroom, a large open-plan kitchen/diner and a dual-aspect formal lounge.

To the front of the house, there is a large lawn and a detached double garage, which could easily be converted to a spacious annexe, spa/gym or private guest rooms.

EPC Rating Current: C Potential: B

5 BEDROOMS

3.5 BATH

3487 SQFT Scan here for a VIP Buyer's Experience:

Not to scale, for guidance only and must not be relied upon as a statement of fact. All measurements and areas are approximate only and have been prepared in accordance with the current edition of the RICS Code of Measuring Practice.