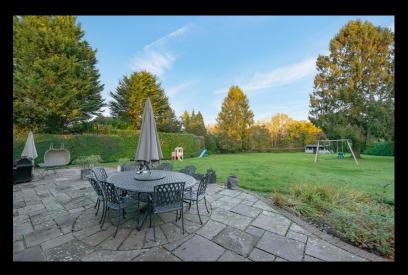

To the rear, the large terrace leads to a substantial flat lawn with a paddock and backs onto private woodland. The property also benefits from an alarm and CCTV.

Tenure: Freehold Council Tax Band: G Tandridge District Council