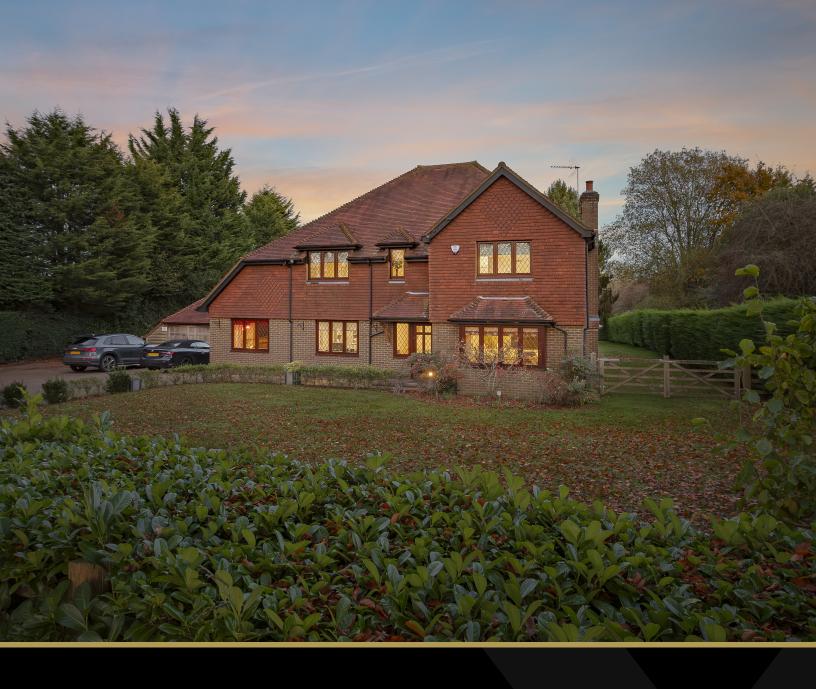

## AN EXTRAORDINARY OPPORTUNITY. . .

West View is a stunning, gated family home located on a private road in Woldingham Village, Surrey. It offers modern family living and entertainment, with picturesque views of the golf course and woodland.

The property is well-located for easy access to Central London, the M25 and London Gatwick, as well as a selection of top independent schools.

The house sits on a substantial plot with space for a paddock or swimming pool. The interior boasts contemporary design and classic charm, with high-quality finishes and bespoke fittings.

The property features five double bedrooms, a modern family bathroom, a large open-plan kitchen/diner and a dual-aspect formal lounge.

To the front of the house, there is a large lawn and a detached double garage, which could easily be converted to a spacious annexe, spa/gym or private guest rooms.

To the rear, the large terrace leads to a substantial flat lawn with a paddock and backs onto private woodland. The property also benefits from an alarm and CCTV.

Tenure: Freehold Council Tax Band: G Tandridge District Council