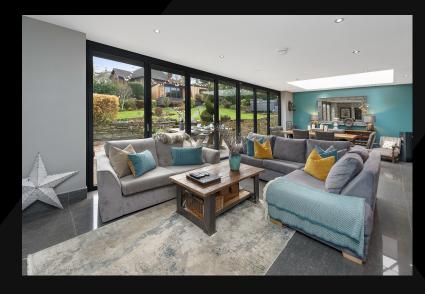

The dual-aspect master suite, with two Juliet balconies and a walk-in wardrobe, is a standout feature.

The large bespoke garden room is perfect for parties, with a games room and hand-crafted bar area; with the addition of a bathroom/kitchenette, this space would make a great annexe too.