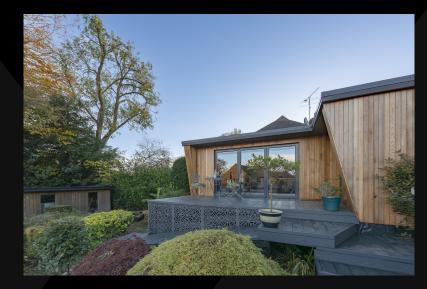

The dual-aspect master suite, with two Juliet balconies and a walk-in wardrobe, is a standout feature.

The large bespoke garden room is perfect for parties, with a games room and hand-crafted bar area; with the addition of a bathroom/kitchenette, this space would make a great annexe too.