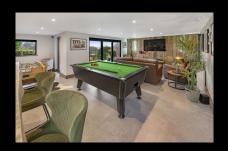

The dual-aspect master suite, with two Juliet balconies and a walk-in wardrobe, is a standout feature.

The large bespoke garden room is perfect for parties, with a games room and hand-crafted bar area; with the addition of a bathroom/kitchenette, this space would make a great annexe too.