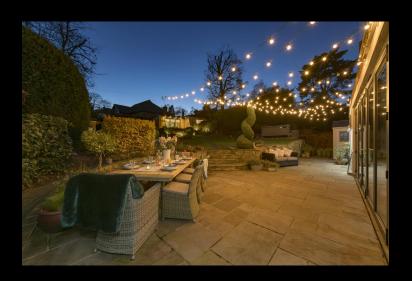

The meticulously landscaped grounds host a variety of entertainment areas, including an extensive patio and lawned area, plus a large hot tub; perfect for unwinding amidst the beauty of nature whilst overlooking the valley. Conveniently located, the property is a short walk to Caterham Town Centre and the award-winning Caterham Independent School. Caterham Station provides trains to Central London in c. 42 minutes and Gatwick Airport is c. 20 minutes car.