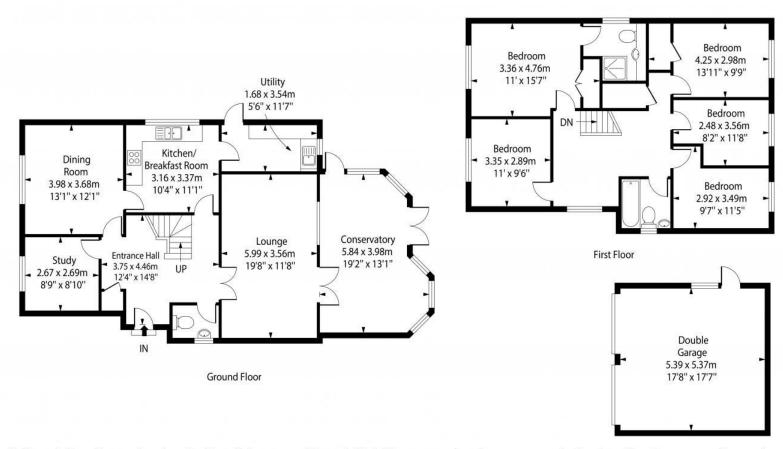

## AN EXTRAORDINARY OPPORTUNITY. . .

This well-proportioned family home, built in 2000, is situated at the end of a peaceful cul-de-sac consisting of six detached houses. A key advantage of this property is its convenient location, with easy access to Central London, several popular schools nearby and just a short drive from various shops, restaurants, golf clubs and a health club. This bright and airy family home offers a layout that lends well to family living. There is a large central entrance hall with double doors leading to a spacious 19ft lounge, which flows onto a generous-sized conservatory. The conservatory opens onto a secluded and well-stocked, south-facing garden, which is deceptively large, yet still easy to maintain. Back in the house, the ground floor also provides a large dining room, a separate kitchen and utility room, a study and a cloakroom. Continue up the staircase to the first floor, to find a large galleried landing, which leads to the family bathroom and five double bedrooms; the master also features a modern ensuite bathroom.

The property further benefits from off-street parking for multiple cars as well as a double garage with access to the garden. The garage space could easily be converted into a games room, office or gym.

3 ВАТН

2197 SQFT

Scan here for a VIP Buyer's Experience:

Not to scale, for guidance only and must not be relied upon as a statement of fact. All measurements and areas are approximate only and have been prepared in accordance with the current edition of the RICS Code of Measuring Practice.