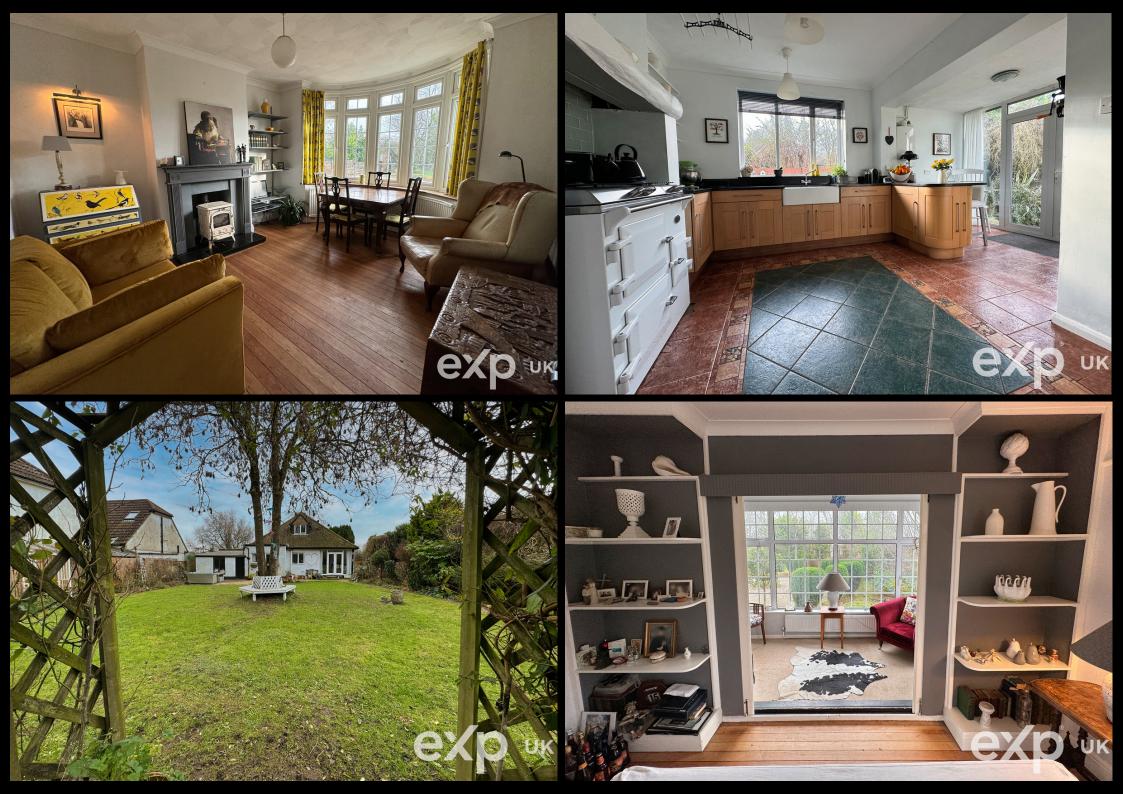

Home to the current owners for more than 25 years, the property is coming in at just over 1600sqft and boasts a wealth of spacious, versatile accommodation which can be used and adapted to suit different preferences. The current arrangement has four double Bedrooms, one with an adjoining Dressing Room. There are two, excellent size receptions both enjoying bay windows and located off the Lounge is a pleasant 'Reading' room overlooking the front garden. The Breakfasting Kitchen makes for a lovely social space with french doors opening to the generous, Westerly facing Garden. In addition to the ground floor Shower Room, there is a family Bathroom upstairs to complete the layout.

## **Ground Floor**

Entrance Porch
Entrance Hallway
Lounge - 17'7 x 15'11 into Bay
Reading Room - 13'6 x 5'4
Dining Room - 12 x 14'8 into Bay
Kitchen/Breakfast Room - 17'3 x 12'4
Bedroom - 14'2 x 10'11
Bedroom - 12 x 10'2
Dressing Room - 8'4 x 8
Shower Room