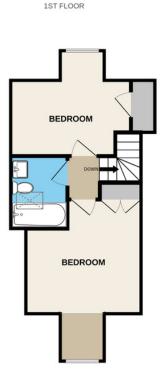

## **First Floor**

Landing
Bedroom - 11'5 max x 8'6
Bedroom - 12 max x 7'7
Bathroom