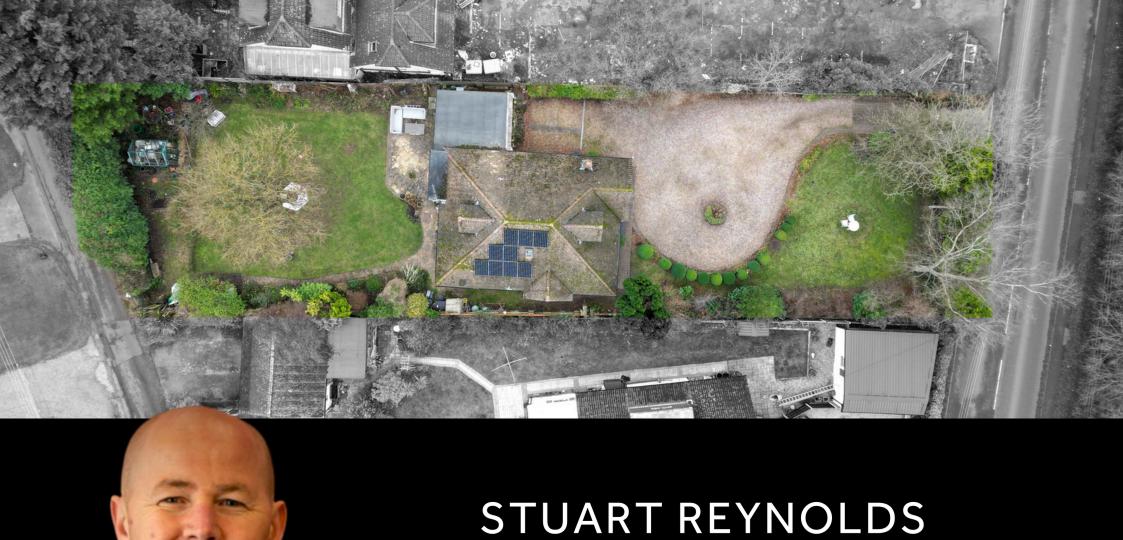

# **Summary**

Positioned within a plot estimated in the region of 0.33acre, this 1930/40's detached family home is nicely set back between the Gravesend Road and Oak Farm Lane on the borders of Wrotham, just South of Meopham.

#### **Exterior**

Spacious plot estimated at 0.33acre Large Shingle Driveway Double Garage

01732 647009 stuart.reynolds@exp.uk.com

📑 🕞 🧿 👉 @sreynoldsrealestate