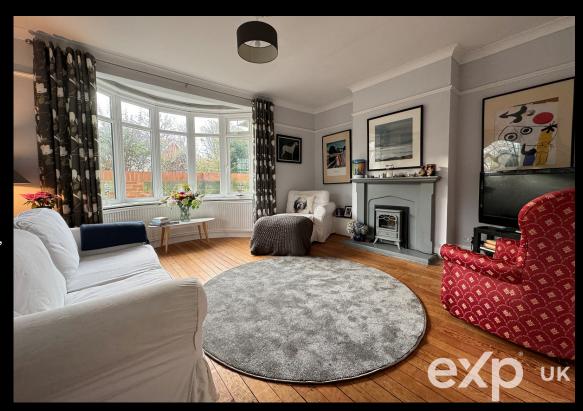

Home to the current owners for more than 25 years, the property is coming in at just over 1600sqft and boasts a wealth of spacious, versatile accommodation which can be used and adapted to suit different preferences. The current arrangement has four double Bedrooms, one with an adjoining Dressing Room. There are two, excellent size receptions both enjoying bay windows and located off the Lounge is a pleasant 'Reading' room overlooking the front garden. The Breakfasting Kitchen makes for a lovely social space with french doors opening to the generous, Westerly facing Garden. In addition to the ground floor Shower Room, there is a family Bathroom upstairs to complete the layout.

## **Ground Floor**

Entrance Porch
Entrance Hallway
Lounge - 17'7 x 15'11 into Bay
Reading Room - 13'6 x 5'4
Dining Room - 12 x 14'8 into Bay
Kitchen/Breakfast Room - 17'3 x 12'4
Bedroom - 14'2 x 10'11
Bedroom - 12 x 10'2
Dressing Room - 8'4 x 8
Shower Room