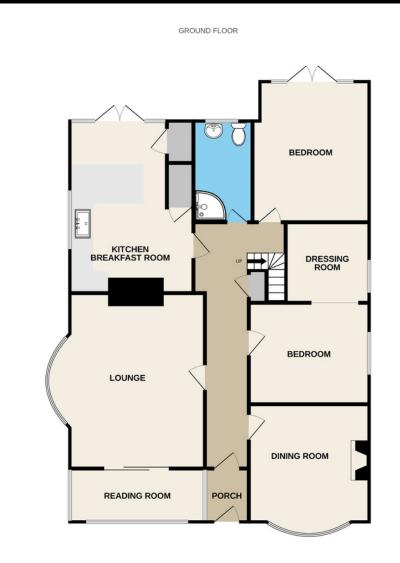

## **Ground Floor**

Entrance Porch
Entrance Hallway
Lounge - 17'7 x 15'11 into Bay
Reading Room - 13'6 x 5'4
Dining Room - 12 x 14'8 into Bay
Kitchen/Breakfast Room - 17'3 x 12'4
Bedroom - 14'2 x 10'11
Bedroom - 12 x 10'2
Dressing Room - 8'4 x 8
Shower Room