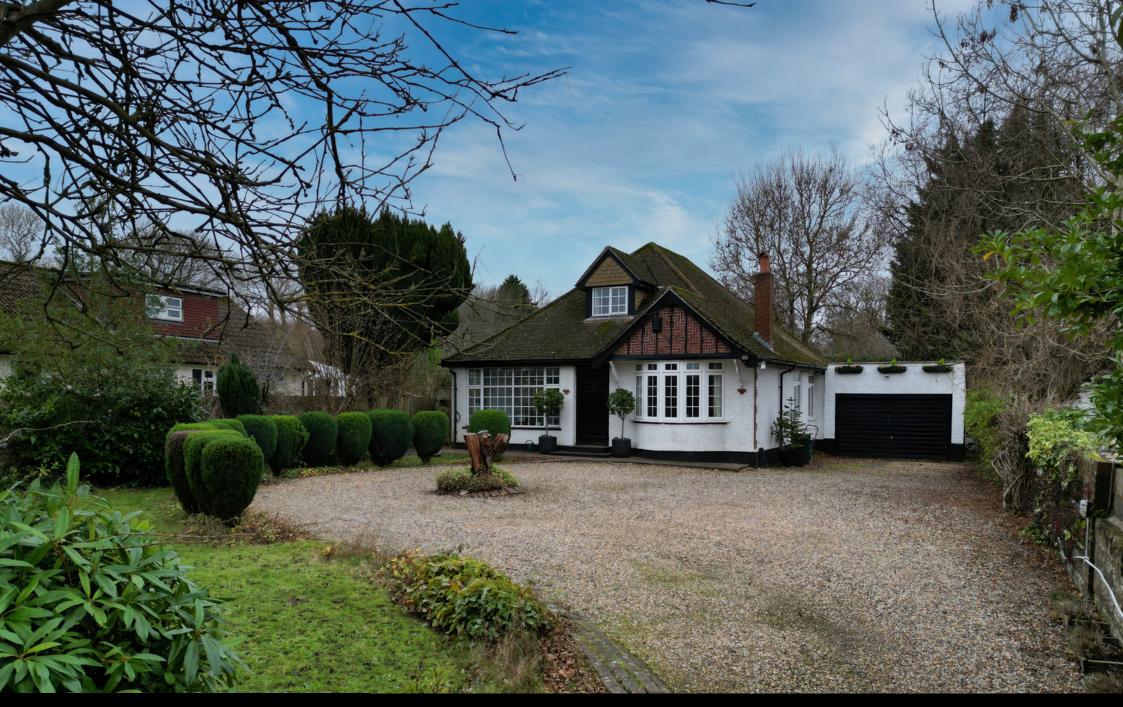

# **Summary**

Positioned within a plot estimated in the region of 0.33acre, this 1930/40's detached family home is nicely set back between the Gravesend Road and Oak Farm Lane on the borders of Wrotham, just South of Meopham.

Home to the current owners for more than 25 years, the property is coming in at just over 1600sqft and boasts a wealth of spacious, versatile accommodation which can be used and adapted to suit different preferences. The current arrangement has four double Bedrooms, one with an adjoining Dressing Room. There are two, excellent size receptions both enjoying bay windows and located off the Lounge is a pleasant 'Reading' room overlooking the front garden. The Breakfasting Kitchen makes for a lovely social space with french doors opening to the generous, Westerly facing Garden. In addition to the ground floor Shower Room, there is a family Bathroom upstairs to complete the layout.

#### **Exterior**

Spacious plot estimated at 0.33acre Large Shingle Driveway Double Garage

01732 647009 stuart.reynolds@exp.uk.com

📑 🕞 🧿 👉 @sreynoldsrealestate