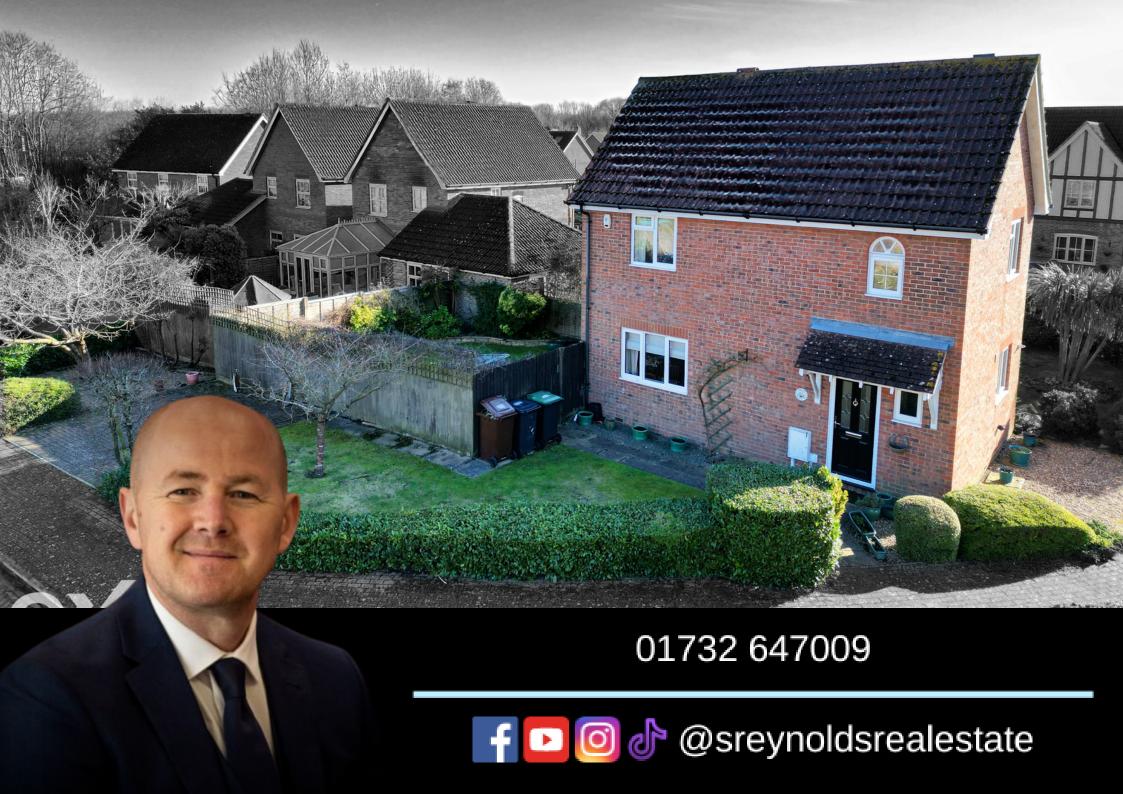

Positioned inside a cul de sac setting, the home comes with a ground floor Cloakroom, fitted Kitchen, good size Lounge, three first floor Bedrooms and a Bathroom complete the internal layout. Externally, the home enjoys the benefit from having its own private driveway and the East facing Garden is a fantastic size considering the age of the development.

### **Outside**

Private Driveway East Facing Garden