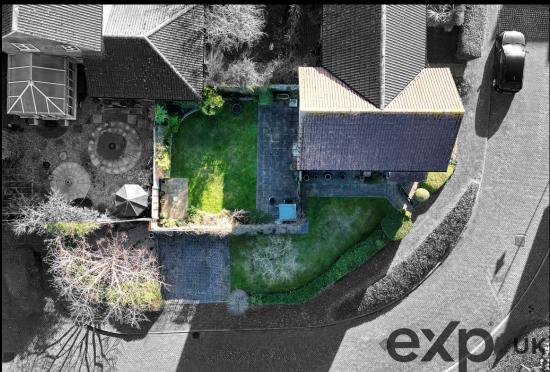

There are two major advantages to being part of the Phase 1 development, 1) the external space is generally larger than what you will find in other comparable sized properties found elsewhere within Kings Hill and 2) there are zero additional management fees which create an instant, annual saving for the buyer of this home.

Positioned inside a cul de sac setting, the home comes with a ground floor Cloakroom, fitted Kitchen, good size Lounge, three first floor Bedrooms and a Bathroom complete the internal layout. Externally, the home enjoys the benefit from having its own private driveway and the East facing Garden is a fantastic size considering the age of the development.

### **Outside**

Private Driveway East Facing Garden