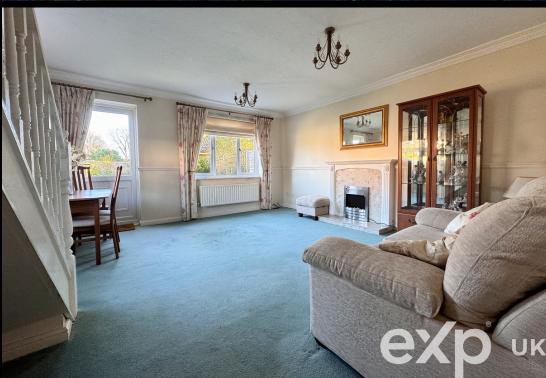

#### **Ground Floor**

Entrance Hallway Cloakroom Kitchen - 8'9 x 8'7 Lounge - 15'4 x 15'1