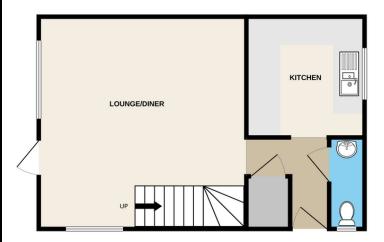

#### **Ground Floor**

Entrance Hallway Cloakroom Kitchen - 8'9 x 8'7 Lounge - 15'4 x 15'1

#### **GROUND FLOOR**

1ST FLOOR