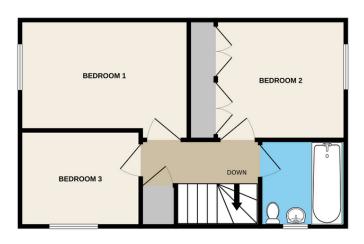

## First Floor

Landing
Bedroom1 - 12'3 x 8
Bedroom2 - 9'6 x 8'9
Bedroom3 - 8'10 x 7
Bathroom

#### **GROUND FLOOR**

1ST FLOOR