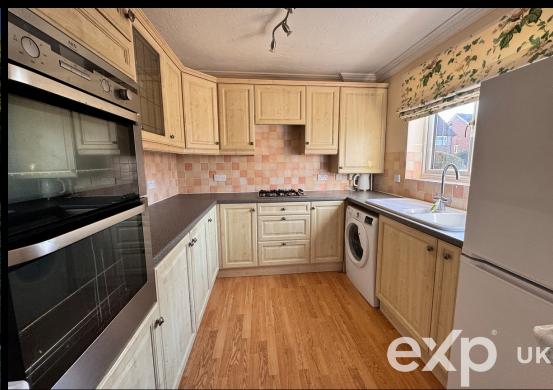

#### **Ground Floor**

Entrance Hallway Cloakroom Kitchen - 8'9 x 8'7 Lounge - 15'4 x 15'1