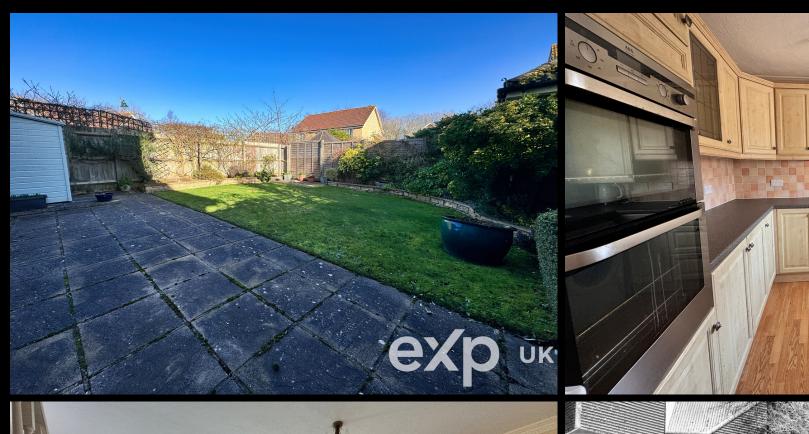

Positioned inside a cul de sac setting, the home comes with a ground floor Cloakroom, fitted Kitchen, good size Lounge, three first floor Bedrooms and a Bathroom complete the internal layout. Externally, the home enjoys the benefit from having its own private driveway and the East facing Garden is a fantastic size considering the age of the development.

### **Outside**

Private Driveway East Facing Garden