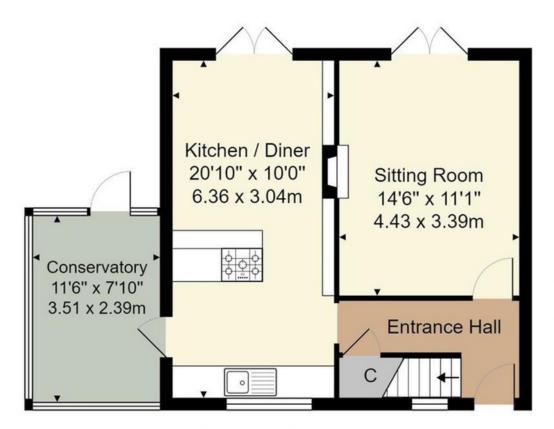

**Ground Floor** 

**First Floor** 

#### **Ground Floor**

Entrance Hallway
Kitchen/Breakfast Room - 20'10 x 10
Conservatory - 11'6 x 7'10
Sitting Room - 14'6 x 11'1