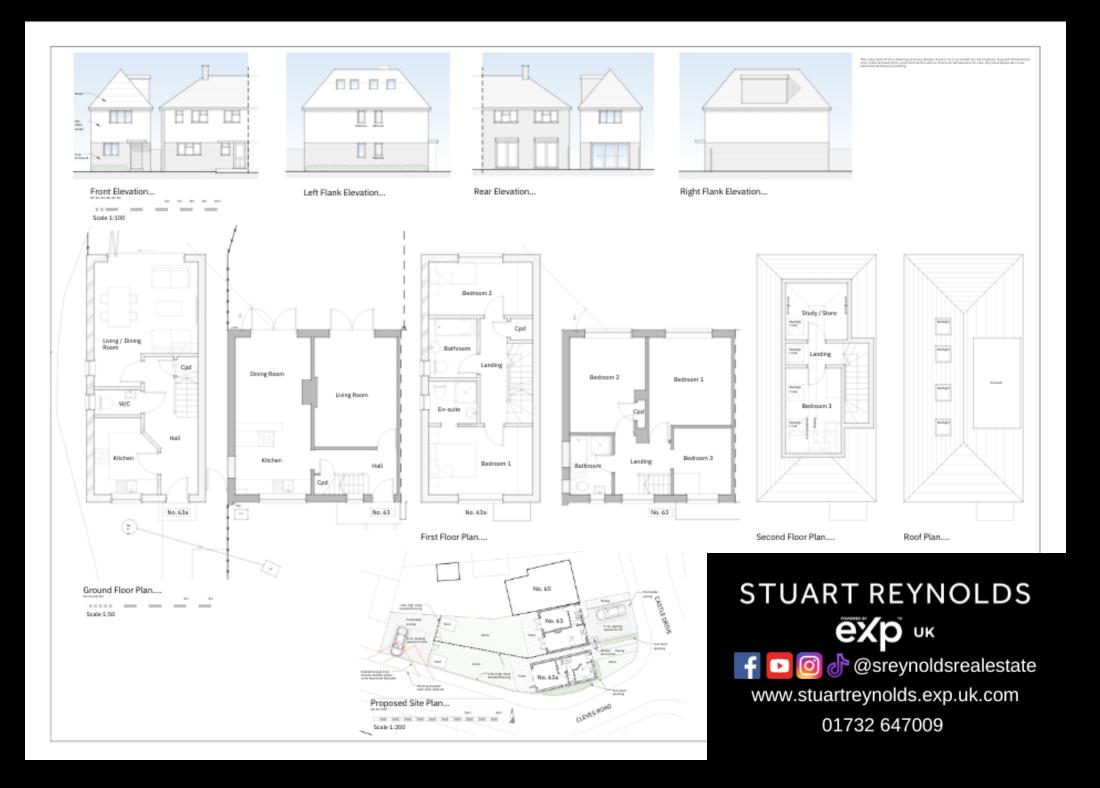

## **Summary**

Located in the highly sought after village of Kemsing, just outside Sevenoaks, this Semi Detached family home comes with full planning permission under reference 21/01851/FUL to divide the corner plot and construct a separate, 3 Bedroom, 2 Bathroom Detached House with accommodation spread across three floors. For those searching for a Family home to be enjoyed for years to come, the potential of being able to extend the existing home is equally fantastic but would obviously require a revised planning application.