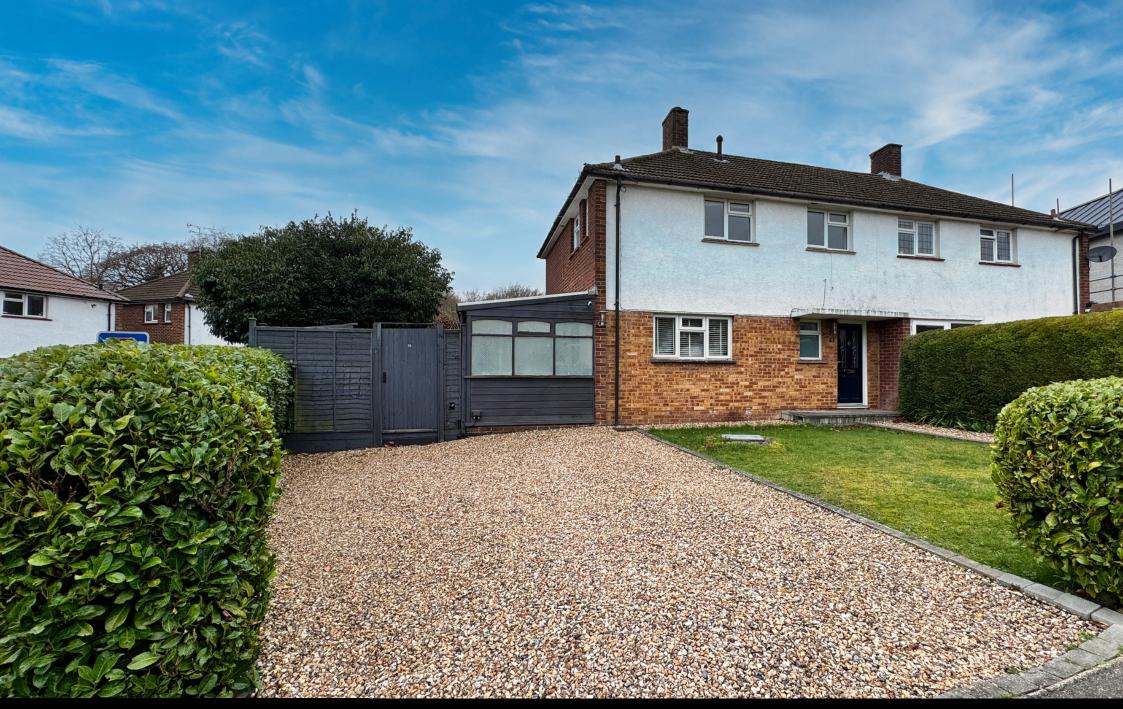

Located on the corner of Castle Drive and Cleves Road, the home is afforded a very generous corner plot garden with a sizeable terrace which adjoins the South Westerly facing lawned garden. The home itself is believed to have been built in the 1950/60's and has been renovated by the current owners since being purchased in 2015. To the end of the entrance hall is a delightful, open plan Kitchen/Breakfast room plus Conservatory. The characterful Sitting Room with its fireplace & reclaimed parquet flooring is a separate reception and boasts french doors which directly open out to one of two patio terraces. Three first floor Bedrooms and Bathroom complete the internal layout.

#### **Outside**

Large Corner Plot Garden Private Driveway