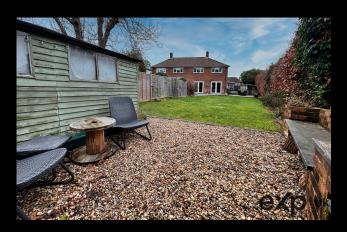

Located on the corner of Castle Drive and Cleves Road, the home is afforded a very generous corner plot garden with a sizeable terrace which adjoins the South Westerly facing lawned garden. The home itself is believed to have been built in the 1950/60's and has been renovated by the current owners since being purchased in 2015. To the end of the entrance hall is a delightful, open plan Kitchen/Breakfast room plus Conservatory. The characterful Sitting Room with its fireplace & reclaimed parquet flooring is a separate reception and boasts french doors which directly open out to one of two patio terraces. Three first floor Bedrooms and Bathroom complete the internal layout.

#### **Outside**

Large Corner Plot Garden Private Driveway