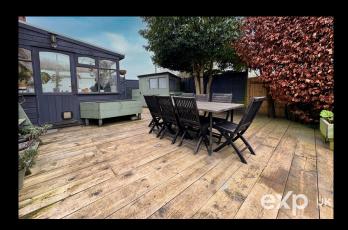

Located on the corner of Castle Drive and Cleves Road, the home is afforded a very generous corner plot garden with a sizeable terrace which adjoins the South Westerly facing lawned garden. The home itself is believed to have been built in the 1950/60's and has been renovated by the current owners since being purchased in 2015. To the end of the entrance hall is a delightful, open plan Kitchen/Breakfast room plus Conservatory. The characterful Sitting Room with its fireplace & reclaimed parquet flooring is a separate reception and boasts french doors which directly open out to one of two patio terraces. Three first floor Bedrooms and Bathroom complete the internal layout.

#### **Outside**

Large Corner Plot Garden Private Driveway