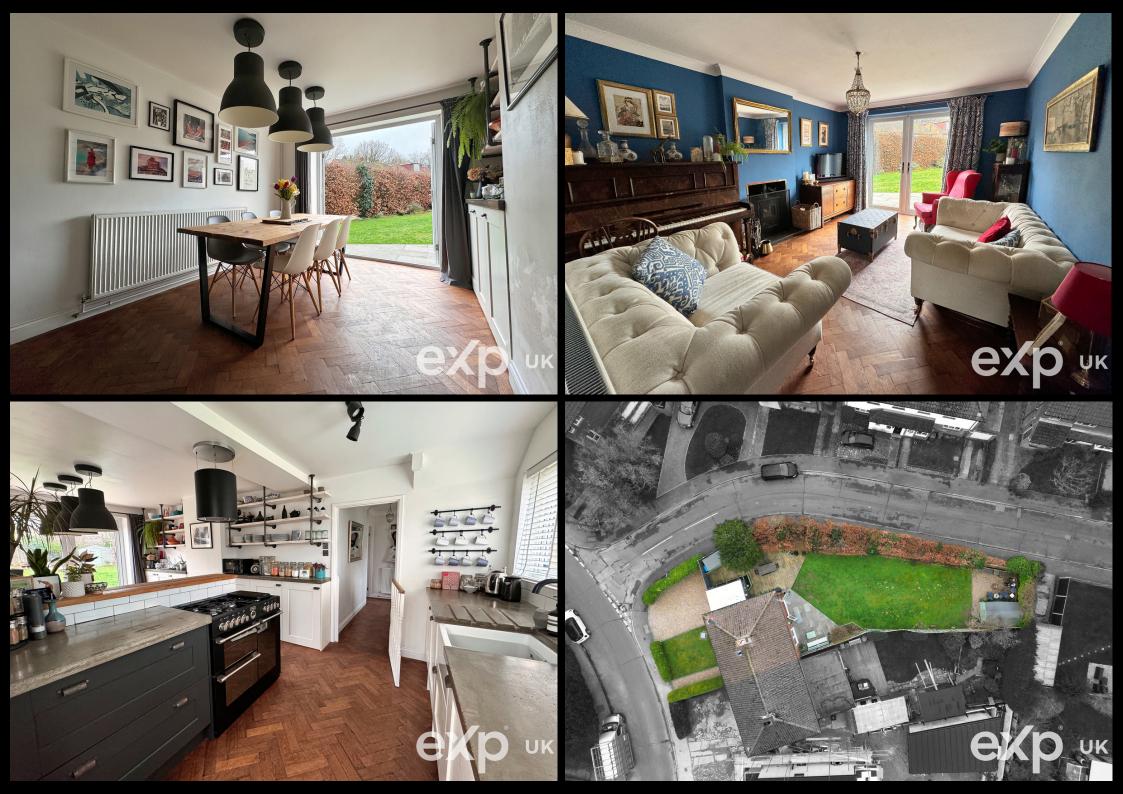

Located on the corner of Castle Drive and Cleves Road, the home is afforded a very generous corner plot garden with a sizeable terrace which adjoins the South Westerly facing lawned garden. The home itself is believed to have been built in the 1950/60's and has been renovated by the current owners since being purchased in 2015. To the end of the entrance hall is a delightful, open plan Kitchen/Breakfast room plus Conservatory. The characterful Sitting Room with its fireplace & reclaimed parquet flooring is a separate reception and boasts french doors which directly open out to one of two patio terraces. Three first floor Bedrooms and Bathroom complete the internal layout.

#### **Ground Floor**

Entrance Hallway
Kitchen/Breakfast Room - 20'10 x 10
Conservatory - 11'6 x 7'10
Sitting Room - 14'6 x 11'1