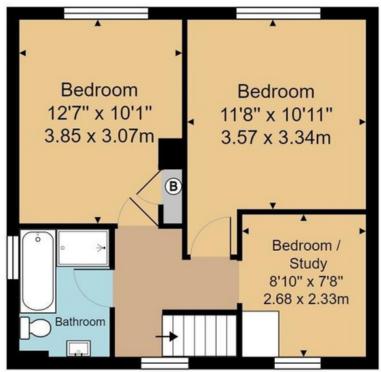

**Ground Floor** 

**First Floor** 

### First Floor

Landing
Bedroom - 11'8 x 10'11
Bedroom2 - 12'7 x 10'17
Bedroom3 - 8'10 x 7'8
Bathroom