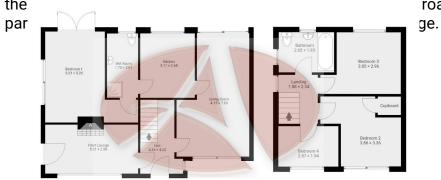

This extended semi detached family home has been in the same ownership for a number of years and has been extended to provide versatile accommodation for any growing family. There is scope for a ground floor annexe for a dependent relative or teenager in need of their own space. The accommodation comprising entrance hallway, living room, lounge/diner, kitchen, wetroom and large double bedroom to the ground floor and to the first floor are three further bedrooms and the family bathroom. Externally there are gardens to both the