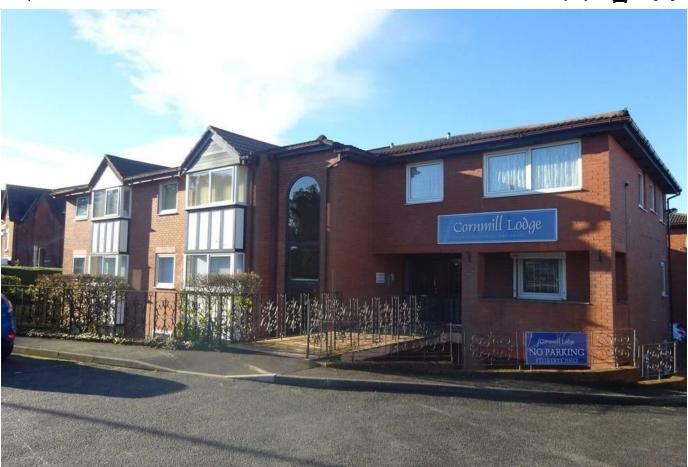

## Liverpool Road North, Maghull

£80,000 PA 1 L 1 L 1

ONE BEDROOM RETIREMENT APARTMENT WITH LOVELY VIEWS, MODERN KITCHEN, RE PAINTED THROUGHOUT READY TO MOVE INTO . Cornmill Lodge is a lovely, small retirement complex with a friendly atmosphere situated in the heart of Maghull just a short walk from Central Square with its shops and amenities. This particular apartment is located on the first floor, which gives lovely views. Inside the apartment you will find a neutral lounge, kitchen, shower room and bedroom. There is also a communal residents lounge which opens out to the communal gardens and is canal side, plus laundry room and guest bedroom available to book and a small number of communal parking spaces