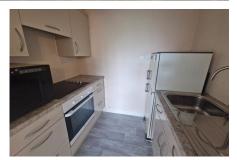

## Liverpool Road North, Maghull

£80,000 PA 1 L 1 L 1

ONE BEDROOM RETIREMENT APARTMENT WITH LOVELY VIEWS, MODERN KITCHEN, RE PAINTED THROUGHOUT READY TO MOVE INTO . Cornmill Lodge is a lovely, small retirement complex with a friendly atmosphere situated in the heart of Maghull just a short walk from Central Square with its shops and amenities. This particular apartment is located on the first floor, which gives lovely views. Inside the apartment you will find a neutral lounge, kitchen, shower room and bedroom. There is also a communal residents lounge which opens out to the communal gardens and is canal side, plus laundry room and guest bedroom available to book and a small number of communal parking spaces

## **Key Features**

| One Bedroom Retirement Apartment     | Modern Kitchen             |
|--------------------------------------|----------------------------|
| Shower Room                          | Spacious and Bright Lounge |
| Lovely Views From Lounge and Bedroom | No Chain                   |
| • EPC Rating- c                      | Council Tax Band A         |
| •                                    | •                          |
|                                      |                            |
|                                      |                            |
|                                      |                            |
|                                      |                            |
|                                      |                            |
|                                      |                            |
|                                      |                            |
|                                      |                            |
|                                      |                            |
|                                      |                            |
|                                      |                            |