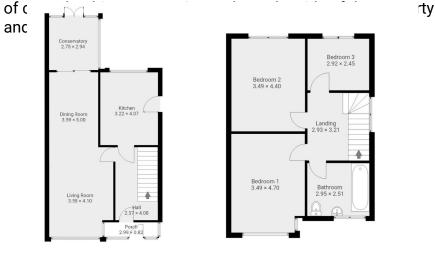

## Ambleside Road, Maghull £225,000

- Semi Detached Family Home Sought After Location
- Three Good Sized Bedrooms
  Large Reception Room
- Conservatory
- Garage And Driveway
- EPC Rating- D

- Enclosed Gardens
- Viewing Essential
- Council Tax Band- C

SEMI DETACHED FAMILY HOME IN SOUGHT AFTER RESIDENTIAL AREA, WELL PRESENTED THROUGHOUT, THREE GOOD SIZED BEDROOMS, LARGE RECEPTION ROOM, CONSERVATORY, MODERN KITCHEN AND BATHROOM, LOVELY ENCLOSED GARDENS, DRIVEWAY, GARAGE AND UTILITY ROOM. A MUST SEE!

This semi detached house is a credit to the current owner and offers well presented accommodation throughout making it a superb family home. Being in a sought after location, close to Maghull Square, schools and amenities we don't think this one will hang around. The accommodation comprises entrance porch, hallway, large lounge diner, conservatory and modern kitchen to the ground floor. To the first floor are three good sized bedrooms and the modern family bathroom. Externally there is a paved driveway offering off road parking for a number