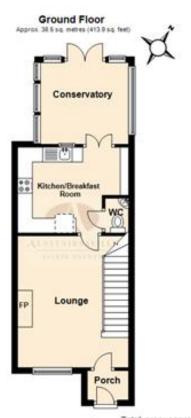

## Lunt Avenue, Bootle

£180,000 Page 3 Land 2

MODERN THREE BEDROOM MEWS, CONSEVATORY, D/S W/C, SPACIOUS REAR GARDEN WHICH IS NOT OVER LOOKED, OFF ROAD PARKING. This beautiful property is very deceiving from the outside, with having the added benefit of the spacious conservatory it provides ample living space, the rear garden is spacious and is not overlooked to the rear. Very tastefully decorated and well maintained a credit to its current owners. Ideal property for first time buyers.

- · Three Bedroom Modern Property
- · Spacious Conservatory

· D/S W/C

· Spacious Rear Garden

· Not Overlooked

· Off Road Parking

• EPC Rating- C

· Council Tax Band B

-

•

Total area: approx. 71.6 sq. metres (770.6 sq. feet)

AEA (Aughton energy Assessors) provide this Poor Plan as a guide to the overall dimensions of the property. Dimensions are approximate and do not person.