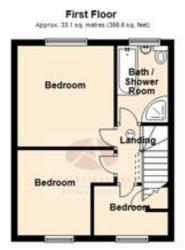

## Lunt Avenue, Bootle

£180,000 Page 3 Land 2

MODERN THREE BEDROOM MEWS, CONSEVATORY, D/S W/C, SPACIOUS REAR GARDEN WHICH IS NOT OVER LOOKED, OFF ROAD PARKING. This beautiful property is very deceiving from the outside, with having the added benefit of the spacious conservatory it provides ample living space, the rear garden is spacious and is not overlooked to the rear. Very tastefully decorated and well maintained a credit to its current owners. Ideal property for first time buyers.

- · Three Bedroom Modern Property
- · Spacious Conservatory

· D/S W/C

· Spacious Rear Garden

· Not Overlooked

· Off Road Parking

• EPC Rating- C

· Council Tax Band B

-

•

Total area: approx. 71.6 sq. metres (770.6 sq. feet)

AEA (Aughton energy Assessors) provide this Poor Plan as a guide to the overall dimensions of the property. Dimensions are approximate and do not person.