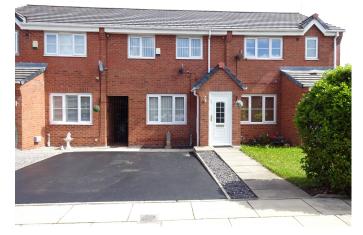

## Lunt Avenue, Bootle

£180,000 Page 3 Land 2

MODERN THREE BEDROOM MEWS, CONSEVATORY, D/S W/C, SPACIOUS REAR GARDEN WHICH IS NOT OVER LOOKED, OFF ROAD PARKING. This beautiful property is very deceiving from the outside, with having the added benefit of the spacious conservatory it provides ample living space, the rear garden is spacious and is not overlooked to the rear. Very tastefully decorated and well maintained a credit to its current owners. Ideal property for first time buyers.

- · Three Bedroom Modern Property
- · Spacious Conservatory

· D/S W/C

· Spacious Rear Garden

· Not Overlooked

· Off Road Parking

• EPC Rating- C

· Council Tax Band B

-