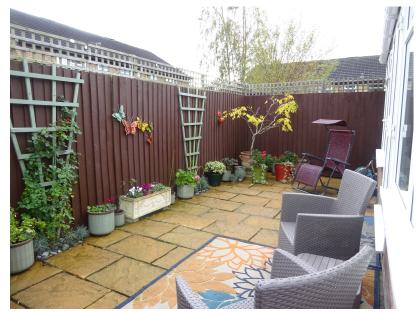

Situated in the ever popular Rockfield Gardens is this terraced extended bungalow which has been in the same ownership for a number of years. The property has been extended to the rear so offers larger than expected accommodation. Comprising entrance hallway, bathroom, large double bedroom, lounge, modern fitted kitchen and conservatory. Externally there is a lovely enclosed rear garden, which is laid to patio. This is a rare opportunity and one that will not hang around- be quick!