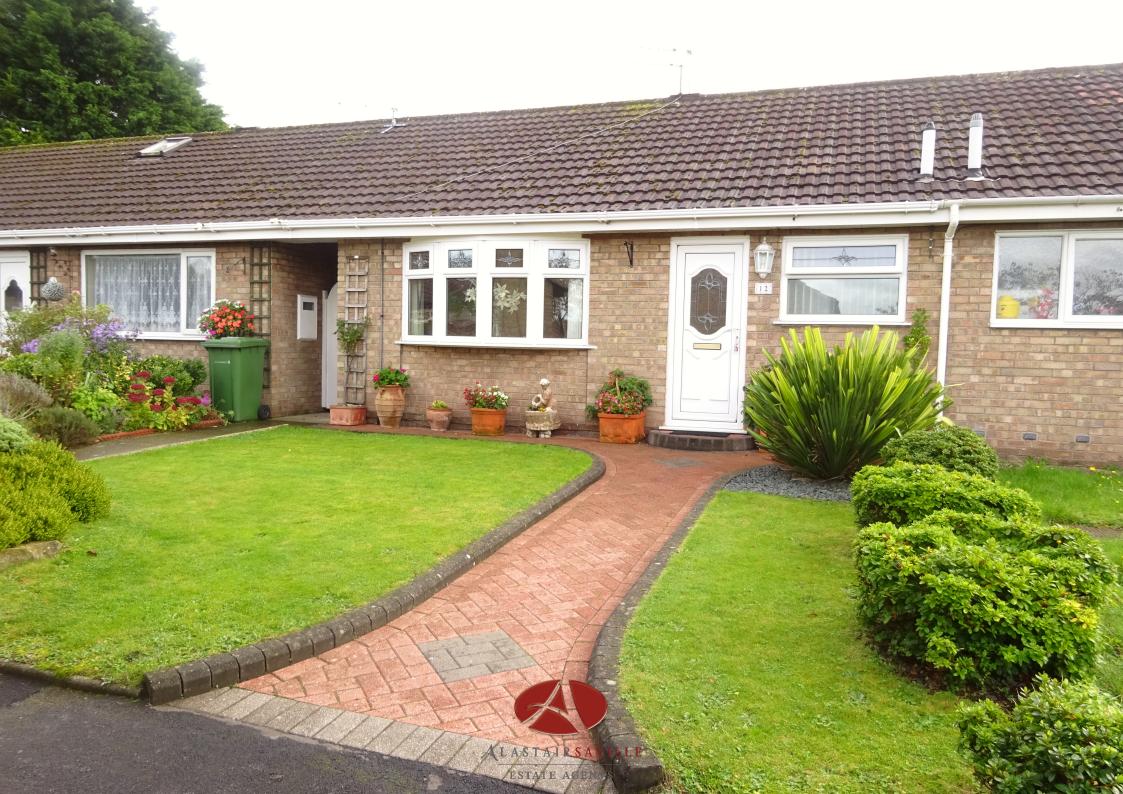

## Rockfield Gardens, Maghull

£230,000

- True Mid Terrace Bungalow Lounge
- Conservatory
  Fitted Kitchen
- Double Bedroom
  Bathroom
- Gardens Viewing A Must!
- EPC Rating- D Council Tax Band- A

MID TERRACE EXTENDED BUNGALOW, QUIET TUCKED AWAY LOCATION, LARGE LOUNGE, CONSERVATORY, ONE DOUBLE BEDROOM, MODERN KITCHEN AND SHOWER ROOM, LOVELY ENCLOSED GARDEN. BE QUICK!

Situated in the ever popular Rockfield Gardens is this terraced extended bungalow which has been in the same ownership for a number of years. The property has been extended to the rear so offers larger than expected accommodation. Comprising entrance hallway, bathroom, large double bedroom, lounge, modern fitted kitchen and conservatory. Externally there is a lovely enclosed rear garden, which is laid to patio. This is a rare opportunity and one that will not hang around- be quick!