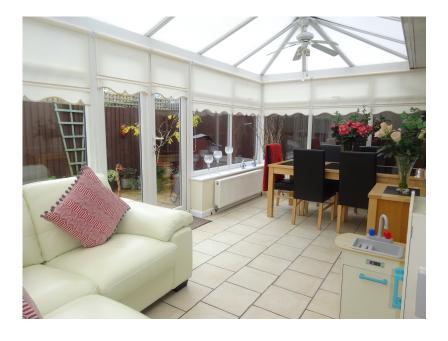

Situated in the ever popular Rockfield Gardens is this terraced extended bungalow which has been in the same ownership for a number of years. The property has been extended to the rear so offers larger than expected accommodation. Comprising entrance hallway, bathroom, large double bedroom, lounge, modern fitted kitchen and conservatory. Externally there is a lovely enclosed rear garden, which is laid to patio. This is a rare opportunity and one that will not hang around- be quick!