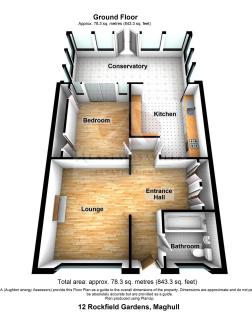

## Rockfield Gardens, Maghull

£230,000

- True Mid Terrace Bungalow Lounge
- Conservatory
  Fitted Kitchen
- Double Bedroom
  Bathroom
- Gardens Viewing A Must!
- EPC Rating- D Council Tax Band- A

MID TERRACE EXTENDED BUNGALOW, QUIET TUCKED AWAY LOCATION, LARGE LOUNGE, CONSERVATORY, ONE DOUBLE BEDROOM, MODERN KITCHEN AND SHOWER ROOM, LOVELY ENCLOSED GARDEN. BE QUICK!

Situated in the ever popular Rockfield Gardens is this terraced extended bungalow which has been in the same ownership for a number of years. The property has been extended to the rear so offers larger than expected accommodation. Comprising entrance hallway, bathroom, large double bedroom, lounge, modern fitted kitchen and conservatory. Externally there is a lovely enclosed rear garden, which is laid to patio. This is a rare opportunity and one that will not hang around- be quick!