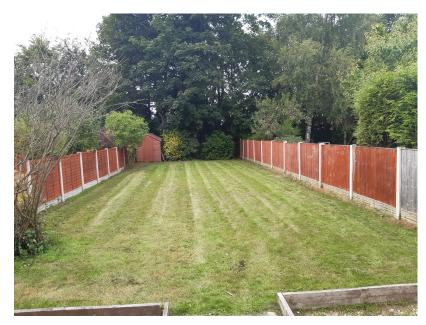

## Woodend Avenue, Maghull £265,000

- Semi Detached Family Home 
  Modernised And Renovated
  Throughout
- Two Reception Rooms
- Large Modern Kitchen/ Breakfast Room
- Three Good Sized Bedrooms · Large Enclosed Rear Garden
- Block Paved Driveway
- EPC Rating- C

SEMI DETACHED FAMILY HOME IN SOUGHT AFTER LOCATION. GOOD SIZED ACCOMMODATION THROUGHOUT, MODERNISED AND RENOVATED BY CURRENT VENDOR, THREE BEDROOMS, TWO RECEPTION ROOMS, ENCLOSED LARGE REAR GARDEN. NO CHAIN. BE QUICK! This semi detached family home sits in the popular location of Woodend, situated just off of Liverpool Road South. Having been the subject of a renovation project by the current vendors, the property has been rendered and had a new roof over the last two years. The property enjoys spacious, modern accommodation throughout and would make a superb family home. The accommodation comprises entrance hallway, lounge, dining room and kitchen/breakfast room to the ground floor. To the first floor are three good sized bedrooms and the family bathroom. Externally there is a block paved driveway which provides off road parking for a number of cars and there is a larger than expected enclosed garden to the rear which is fι