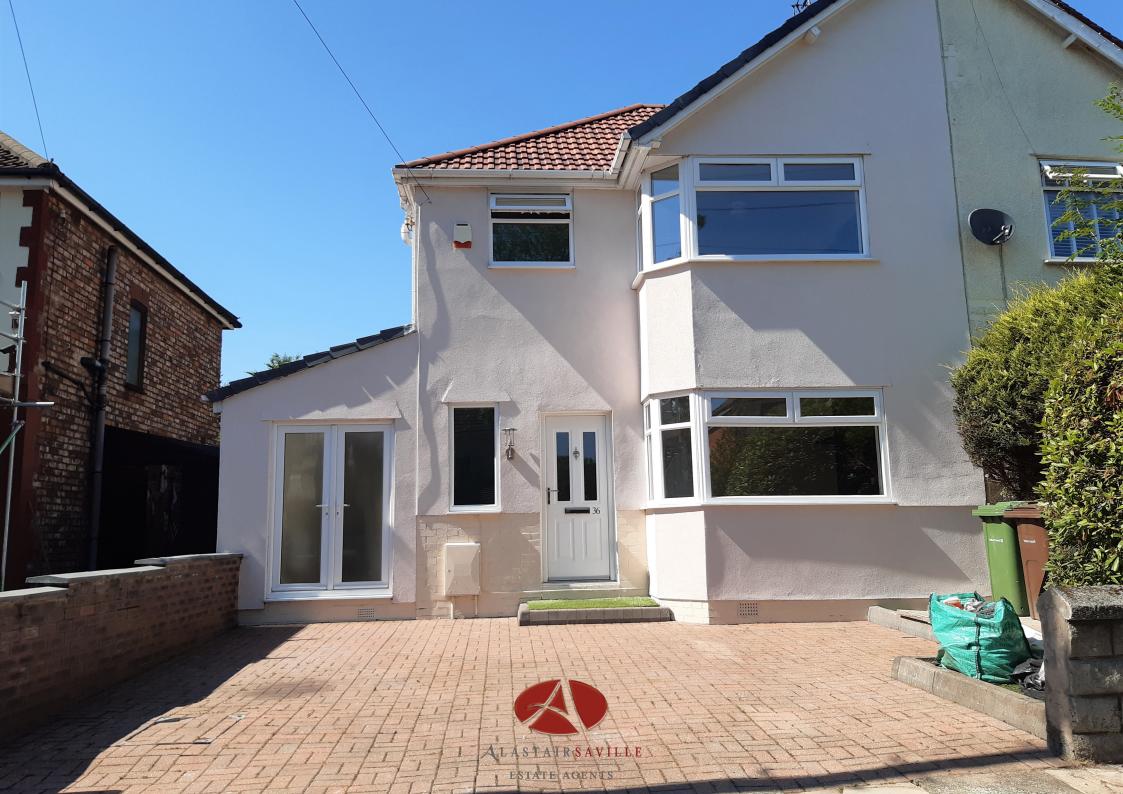

## Woodend Avenue, Maghull £265,000

- Semi Detached Family Home 
  Modernised And Renovated
  Throughout
- Two Reception Rooms
- Large Modern Kitchen/ Breakfast Room
- Three Good Sized Bedrooms · Large Enclosed Rear Garden
- Block Paved Driveway
- EPC Rating- C

SEMI DETACHED FAMILY HOME IN SOUGHT AFTER LOCATION. GOOD SIZED ACCOMMODATION THROUGHOUT, MODERNISED AND RENOVATED BY CURRENT VENDOR, THREE BEDROOMS, TWO RECEPTION ROOMS, ENCLOSED LARGE REAR GARDEN. NO CHAIN. BE QUICK! This semi detached family home sits in the popular location of Woodend, situated just off of Liverpool Road South. Having been the subject of a renovation project by the current vendors, the property has been rendered and had a new roof over the last two years. The property enjoys spacious, modern accommodation throughout and would make a superb family home. The accommodation comprises entrance hallway, lounge, dining room and kitchen/breakfast room to the ground floor. To the first floor are three good sized bedrooms and the family bathroom. Externally there is a block paved driveway which provides off road parking for a number of cars and there is a larger than expected enclosed garden to the rear which is fι

<complex-block><complex-block>

36 Woodend Ave, Maghull