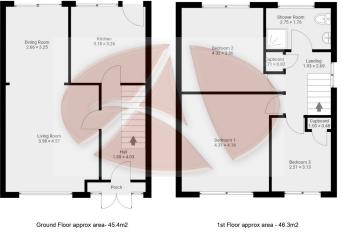

- Well Established Gardens To The Front And Rear
- Offered For Sale With No Onward Chain
- Council Tax Band- C

This semi detached house has been in the same ownership for a number of years and has been a superb family home. Offering well presented, spacious accommodation throughout, the property offers scope for further extension. Comprising entrance porch, hallway, living room, dining room and kitchen to the ground floor whilst to the first floor are three good sized bedrooms and a shower room. Externally there is a long driveway to the side of the property providing off road parking and giving access to the detached garage. Well established

2 Stoneyhurst Avenue, L10 2JT

Whits every effort is made to accurately reproduce these floor plans, measurements are approximate, not to scale and for illustrative purposes only Measurements, floor ervers, openings and orientations are approximate. They should purpose and do not form any part of an apprennent. To liability its sknok for any error or me-statement. All patters must rely on their own inspections.