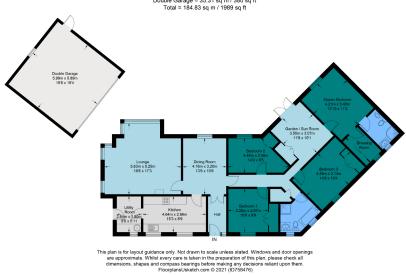

## The Old Walled Garden, Compton Verney, CV35 9HJ

Approximate Gross Internal Area = 149.52 sq m / 1609 sq ft Double Garage = 35.31 sq m / 380 sq ft Total = 184.83 sq m / 1989 sq ft