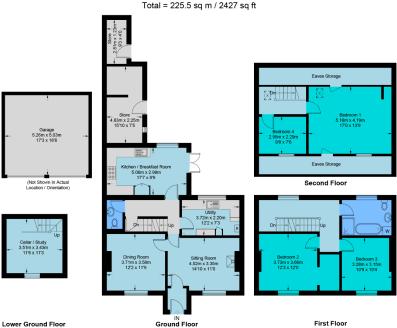

## Jessamine Villa, Warwick Road, Kineton, CV35 0HT

Approximate Gross Internal Area = 171.7 sq m / 1848 sq ft (Including Eaves Storage)

Garage / Store = 41.6 sq m / 448 sq ft Cellar = 12.2 sq m / 131 sq ft

This plan is for layout guidance only. Not drawn to scale unless stated. Windows and door openings are approximate. Whilst every care is taken in the preparation of this plan, please check all dimensions, shapes and compass bearings before making any decisions reliant upon them. FloorplansUsketch.com © 2022 ((10883938)