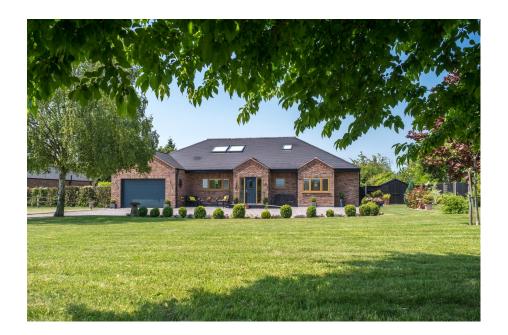

## 1, The Drive, Hoden Land, Cleeve Prior WR11 8LH Guide Price £950,000

- SOLD SUBJECT TO CONTRACT!
- ACRES
- **EN-SUITES & WALK in** WARDROBES
- BI FOLDS OPEN TO GARDEN 
  OFFICE/STUDY ROOM
- EXTRA LARGE GARAGE

- SUPERB HIIGH SPEC LUXURY RESIDENCE
- GROUNDS of APPROX 0.85 INCREDIBLE OPEN-PLAN LIVING
- TWO BEDROOM SUITES with OPTION for FURTHER GUEST BEDROOMS
  - HEATING by AIR SOURCE HEAT PUMP and 16 SOLAR PANELS

**▶** 4 **▶** 3 **№** 3

UNDER OFFER. LUXURY LIVING is offered with this bespoke residence with grounds of approx 0.85 of an acre sitting at the end of a private drive surrounded by wonderful farmland in the sought after rural village of Cleeve Prior. The property is approached via twin electric gates that open to a gravelled drive, the property being situated at the end with a completely private aspect. Quote Property Ref :JL0210