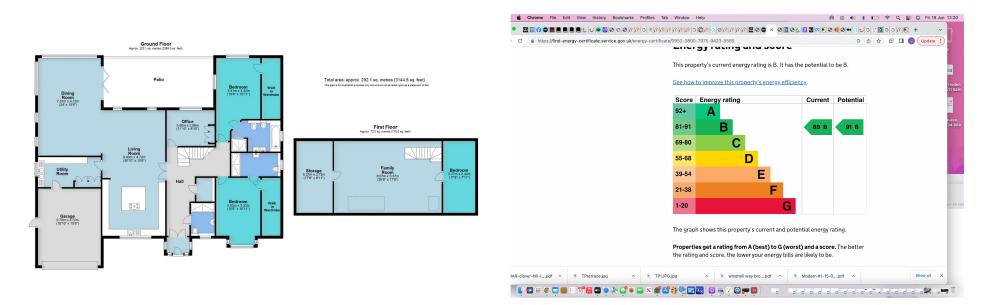

- SUPERB HIIGH SPEC LUXURY RESIDENCE
- GROUNDS of APPROX 0.85 INCREDIBLE OPEN-PLAN LIVING
- TWO BEDROOM SUITES with OPTION for FURTHER GUEST BEDROOMS
  - HEATING by AIR SOURCE HEAT PUMP and 16 SOLAR PANELS