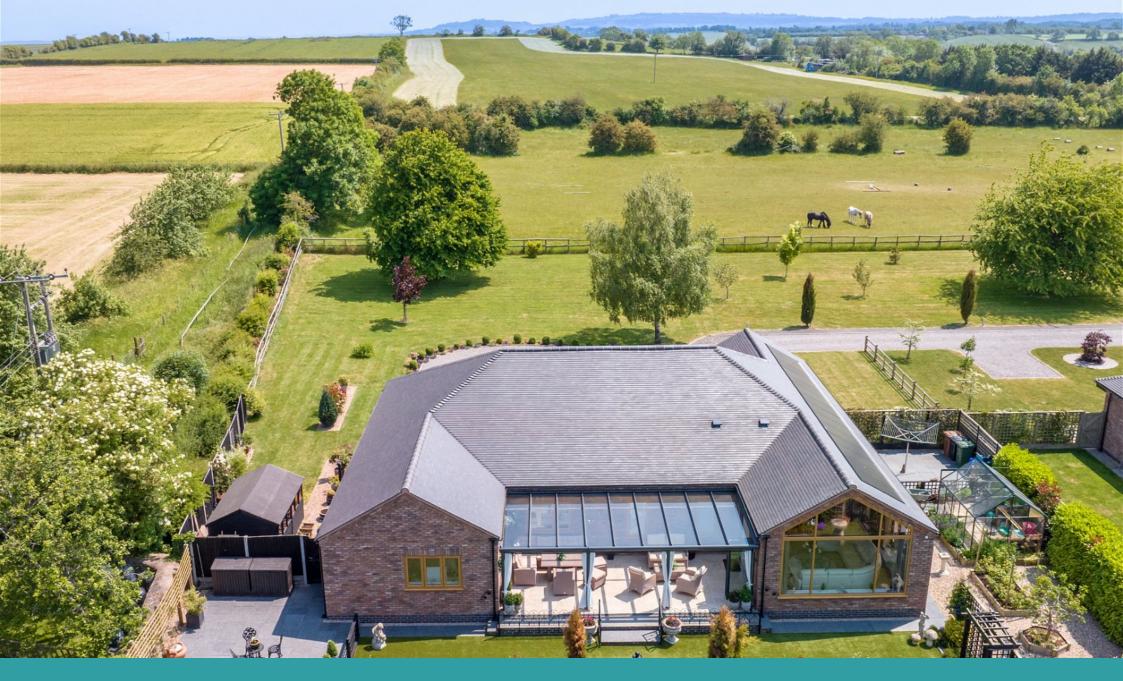

## 1, The Drive, Hoden Land, Cleeve Prior WR11 8LH Guide Price £950,000

- SOLD SUBJECT TO CONTRACT!
- ACRES
- **EN-SUITES & WALK in** WARDROBES
- BI FOLDS OPEN TO GARDEN 
  OFFICE/STUDY ROOM
- EXTRA LARGE GARAGE

- SUPERB HIIGH SPEC LUXURY RESIDENCE
- GROUNDS of APPROX 0.85 INCREDIBLE OPEN-PLAN LIVING
- TWO BEDROOM SUITES with OPTION for FURTHER GUEST BEDROOMS
  - HEATING by AIR SOURCE HEAT PUMP and 16 SOLAR PANELS

**▶** 4 **▶** 3 **№** 3

UNDER OFFER. LUXURY LIVING is offered with this bespoke residence with grounds of approx 0.85 of an acre sitting at the end of a private drive surrounded by wonderful farmland in the sought after rural village of Cleeve Prior. The property is approached via twin electric gates that open to a gravelled drive, the property being situated at the end with a completely private aspect. Quote Property Ref :JL0210