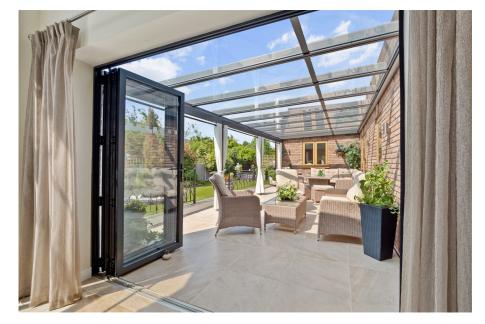

## 1, The Drive, Hoden Land, Cleeve Prior WR11 8LH Guide Price £950,000

- SOLD SUBJECT TO CONTRACT!
- ACRES
- **EN-SUITES & WALK in** WARDROBES
- BI FOLDS OPEN TO GARDEN 
  OFFICE/STUDY ROOM
- EXTRA LARGE GARAGE