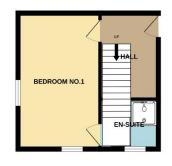

This chain free, superb split level first and second floor apartment is beautifully designed with the accommodation comprising, on the first floor of an entrance hallway with a large storage cupboard under the internal stairs, master bedroom with an ensuite shower room. Stairs rise to the top floor landing where you will find a generous sized second double bedroom, a well-equipped kitchen with a range of wall and base units and integrated white appliances including an oven, gas hob, fridge, freezer, microwave, dishwasher and a combi wash/dryer.

The accommodation flows through to the living room with vaulted ceiling where lots of light floods the room. A small set of steps leads to a midlevel where you will find the family bathroom complete with bath and handheld shower, wash hand basin, heated towel radiator and WC.