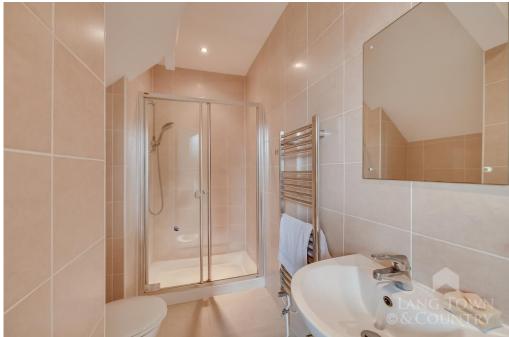

The accommodation flows through to the living room with vaulted ceiling where lots of light floods the room. A small set of steps leads to a midlevel where you will find the family bathroom complete with bath and handheld shower, wash hand basin, heated towel radiator and WC.