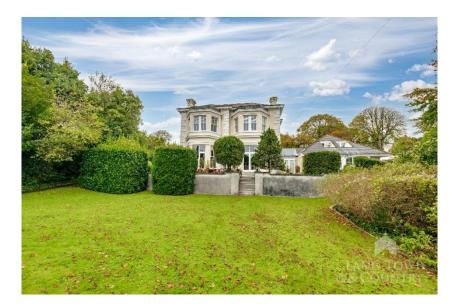

## Price £255,000

Set in the heart of the Mannamead Conservation Area and within one of Plymouth's most exclusive residential locations, is this imposing detached Victorian villa, built about 1840. The building has been previously converted to provide two mews houses and six apartments.

The property benefits from uPVC double glazing, well-kept communal areas, electronic fob controlled gated parking area, lower ground storage area and an entry phone system. To the rear of the building there are also beautifully kept communal gardens including an array of lush lawns, hedges, bushes, shrubs, a pond and a pleasant, gravelled seating area.