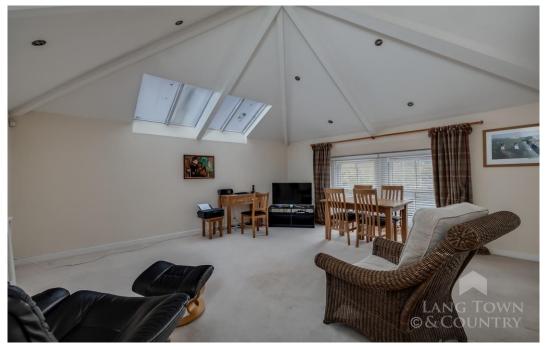

The accommodation flows through to the living room with vaulted ceiling where lots of light floods the room. A small set of steps leads to a midlevel where you will find the family bathroom complete with bath and handheld shower, wash hand basin, heated towel radiator and WC.