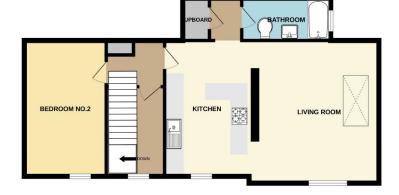

This chain free, superb split level first and second floor apartment is beautifully designed with the accommodation comprising, on the first floor of an entrance hallway with a large storage cupboard under the internal stairs, master bedroom with an ensuite shower room. Stairs rise to the top floor landing where you will find a generous sized second double bedroom, a well-equipped kitchen with a range of wall and base units and integrated white appliances including an oven, gas hob, fridge, freezer, microwave, dishwasher and a combi wash/dryer.

The accommodation flows through to the living room with vaulted ceiling where lots of light floods the room. A small set of steps leads to a midlevel where you will find the family bathroom complete with bath and handheld shower, wash hand basin, heated towel radiator and WC.