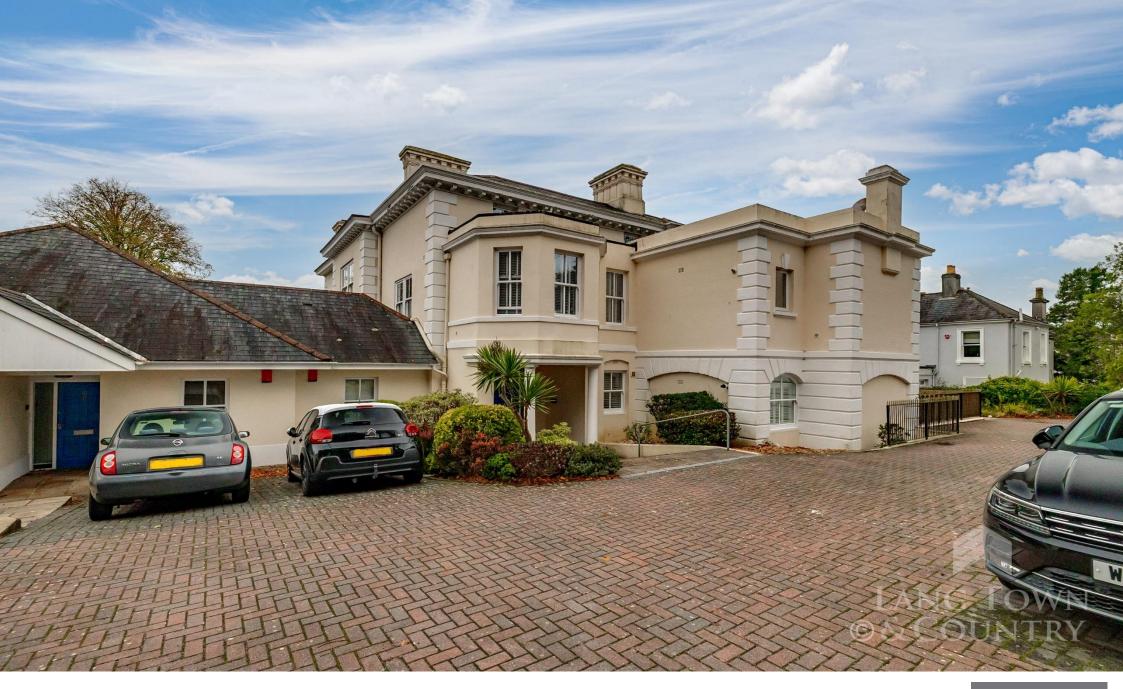

Flat 4 The Old School House, 8 Seymour Road, Mannamead, Plymouth, Devon, PL3 5AS

## Price £255,000

Set in the heart of the Mannamead Conservation Area and within one of Plymouth's most exclusive residential locations, is this imposing detached Victorian villa, built about 1840. The building has been previously converted to provide two mews houses and six apartments.

The property benefits from uPVC double glazing, well-kept communal areas, electronic fob controlled gated parking area, lower ground storage area and an entry phone system. To the rear of the building there are also beautifully kept communal gardens including an array of lush lawns, hedges, bushes, shrubs, a pond and a pleasant, gravelled seating area.