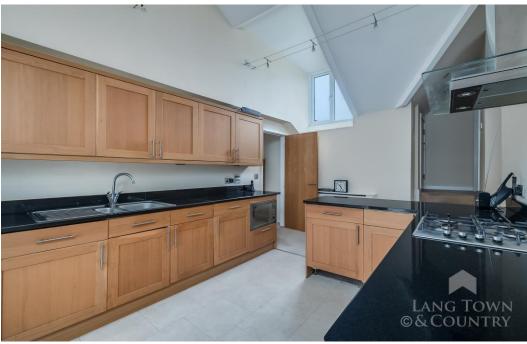

This chain free, superb split level first and second floor apartment is beautifully designed with the accommodation comprising, on the first floor of an entrance hallway with a large storage cupboard under the internal stairs, master bedroom with an ensuite shower room. Stairs rise to the top floor landing where you will find a generous sized second double bedroom, a well-equipped kitchen with a range of wall and base units and integrated white appliances including an oven, gas hob, fridge, freezer, microwave, dishwasher and a combi wash/dryer.