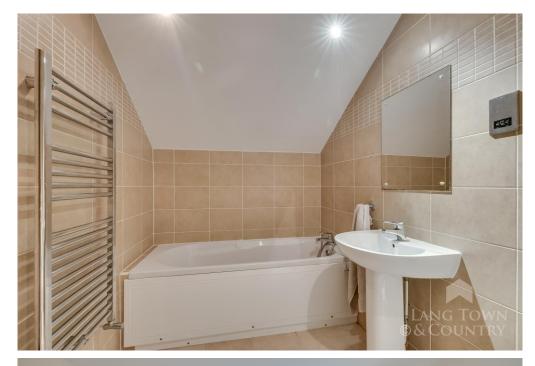

The accommodation flows through to the living room with vaulted ceiling where lots of light floods the room. A small set of steps leads to a midlevel where you will find the family bathroom complete with bath and handheld shower, wash hand basin, heated towel radiator and WC.