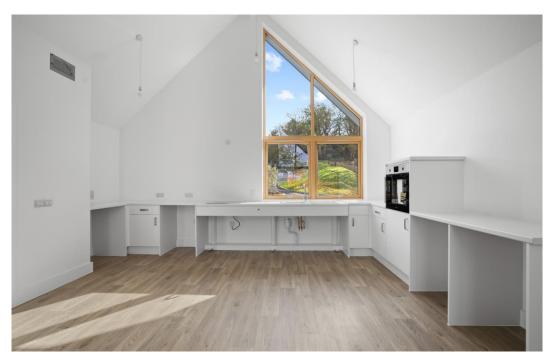

This unique, one storey spacious residence is situated on an elevated plot which takes advantage of some scenic and waterside views. The property is well suited for wheelchair access throughout. The property comprises a central entrance hallway, giving access to a well-appointed open plan lounge/dining/kitchen with an impressive feature window over the kitchen area and a set of sliding doors which provide access to a sizeable sun terrace and the garden beyond. The fitted kitchen is contemporary, well planned and has an integrated oven, induction hob, stainless steel sink with draining board and taps. There are recesses, electrics and plumbing are in place for the buyer's choice of freestanding white goods. Two double bedrooms and one family bathroom are also accessed from the central entrance hall. Bedroom one has direct access to the bathroom facilities via an integral door and to the westerly facing sun terrace, via patio doors.