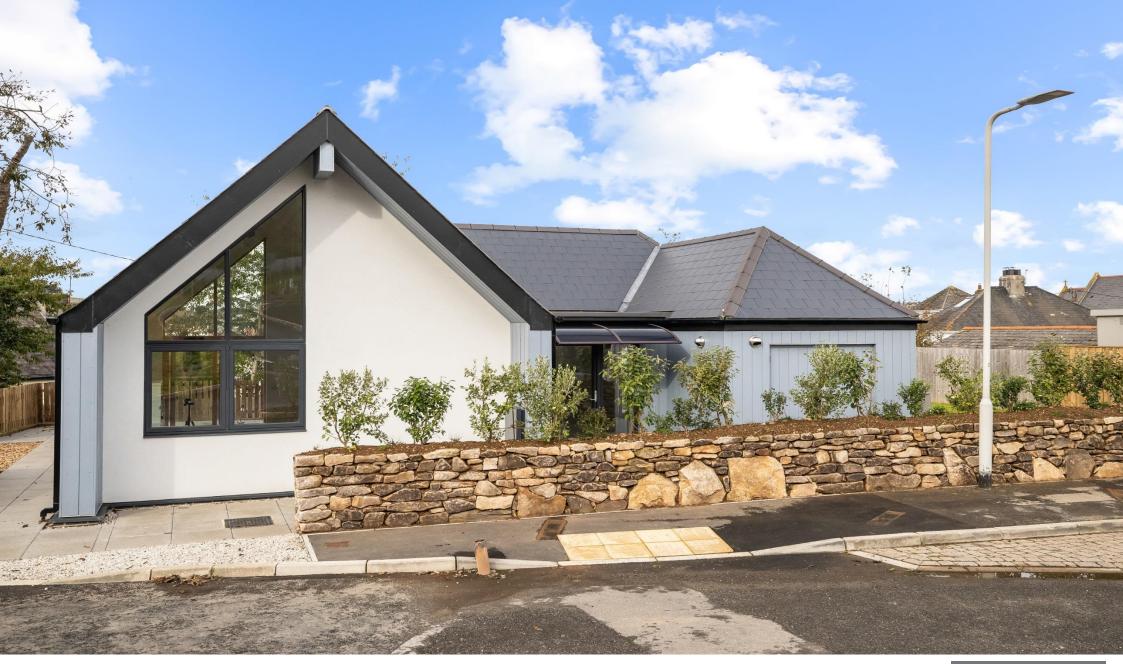

Plot 15 Boston Quays, Baylis Road, Oreston, Plymouth, Devon, PL9 7NQ

## O.I.R.O £450,000

Boston Quays is a unique development offering contemporary styling within an enviable waterfront position. This collection of stylish homes benefits from direct access to Hooe Lake via a slipway. An attractive village feel is created by the variety of house styles and a characterful streetscape. Each home showcases excellent design throughout and boasts a nice sized rear garden. Plot Fifteen, is a two-bedroom bungalow located on an elevated and level plot and boasting a generously sized open-plan living room, enclosed private garden and two allocated parking spaces.

Outside, the property enjoys a private elevated position, providing some views of the water and a level and private garden which is mostly laid to lawn but has a paved sun terrace wrapping two sides of property. This home also benefits from two allocated parking spaces (one with EV charging provision) and a bin store to the front of the house.