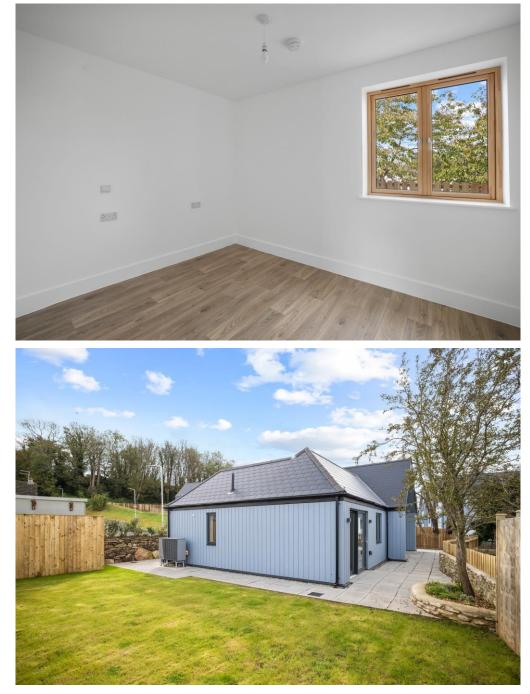

## O.I.R.O £450,000

Boston Quays is a unique development offering contemporary styling within an enviable waterfront position. This collection of stylish homes benefits from direct access to Hooe Lake via a slipway. An attractive village feel is created by the variety of house styles and a characterful streetscape. Each home showcases excellent design throughout and boasts a nice sized rear garden. Plot Fifteen, is a two-bedroom bungalow located on an elevated and level plot and boasting a generously sized open-plan living room, enclosed private garden and two allocated parking spaces.

This unique, one storey spacious residence is situated on an elevated plot which takes advantage of some scenic and waterside views. The property is well suited for wheelchair access throughout. The property comprises a central entrance hallway, giving access to a well-appointed open plan lounge/dining/kitchen with an impressive feature window over the kitchen area and a set of sliding doors which provide access to a sizeable sun terrace and the garden beyond. The fitted kitchen is contemporary, well planned and has an integrated oven, induction hob, stainless steel sink with draining board and taps. There are recesses, electrics and plumbing are in place for the buyer's choice of freestanding white goods. Two double bedrooms and one family bathroom are also accessed from the central entrance hall. Bedroom one has direct access to the bathroom facilities via an integral door and to the westerly facing sun terrace, via patio doors.

Outside, the property enjoys a private elevated position, providing some views of the water and a level and private garden which is mostly laid to lawn but has a paved sun terrace wrapping two sides of property. This home also benefits from two allocated parking spaces (one with EV charging provision) and a bin store to the front of the house.