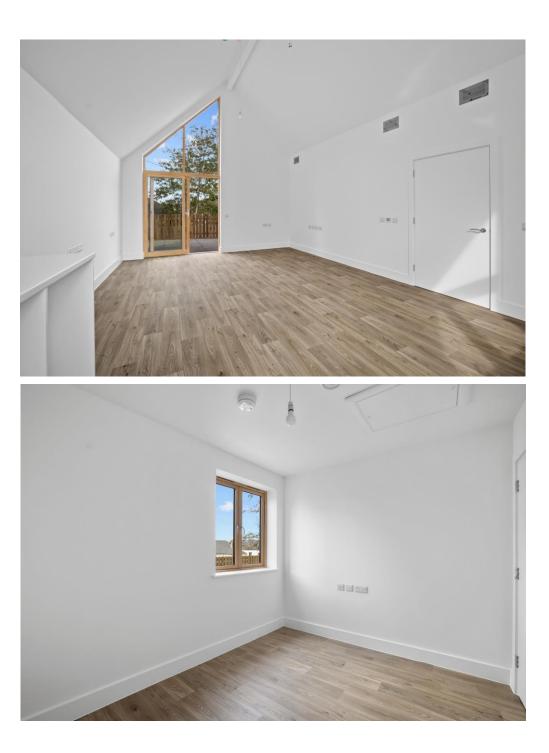

This unique, one storey spacious residence is situated on an elevated plot which takes advantage of some scenic and waterside views. The property is well suited for wheelchair access throughout. The property comprises a central entrance hallway, giving access to a well-appointed open plan lounge/dining/kitchen with an impressive feature window over the kitchen area and a set of sliding doors which provide access to a sizeable sun terrace and the garden beyond. The fitted kitchen is contemporary, well planned and has an integrated oven, induction hob, stainless steel sink with draining board and taps. There are recesses, electrics and plumbing are in place for the buyer's choice of freestanding white goods. Two double bedrooms and one family bathroom are also accessed from the central entrance hall. Bedroom one has direct access to the bathroom facilities via an integral door and to the westerly facing sun terrace, via patio doors.