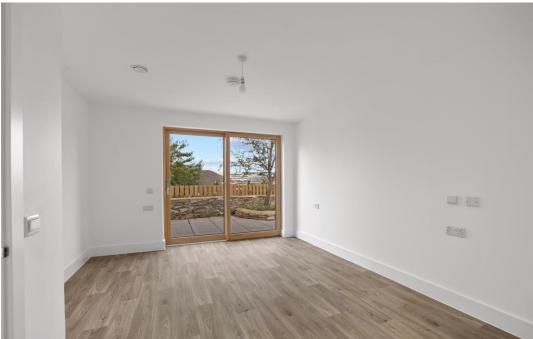

This unique, one storey spacious residence is situated on an elevated plot which takes advantage of some scenic and waterside views. The property is well suited for wheelchair access throughout. The property comprises a central entrance hallway, giving access to a well-appointed open plan lounge/dining/kitchen with an impressive feature window over the kitchen area and a set of sliding doors which provide access to a sizeable sun terrace and the garden beyond. The fitted kitchen is contemporary, well planned and has an integrated oven, induction hob, stainless steel sink with draining board and taps. There are recesses, electrics and plumbing are in place for the buyer's choice of freestanding white goods. Two double bedrooms and one family bathroom are also accessed from the central entrance hall. Bedroom one has direct access to the bathroom facilities via an integral door and to the westerly facing sun terrace, via patio doors.