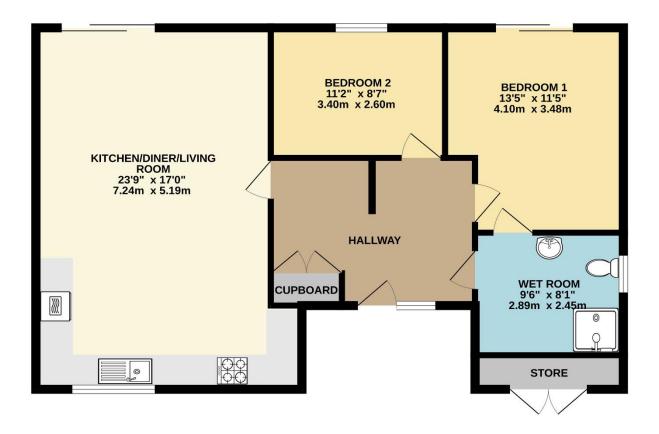

## **GROUND FLOOR** 831 sq.ft. (77.2 sq.m.) approx.

## TOTAL FLOOR AREA : 831 sq.ft. (77.2 sq.m.) approx.

Whilst every attempt has been made to ensure the accuracy of the footing approximate here, measurements of doors, windows, rooms and any other terms are approximate and no tesponsibility is taken to any error, prospective purchaser. The services, systems and appliances shown have not been tested and no guarantee as to their operability or efficiency can be given. Made with Metropic & 2020