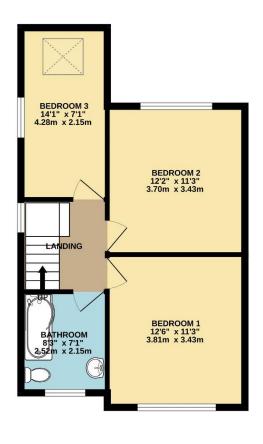

Upstairs, the remodelled space presents three generously sized bedrooms and a modern bathroom, ensuring comfort and style. The bathroom comprises of a bath with a shower over, stylish vinyl flooring, wash hand basin and WC.