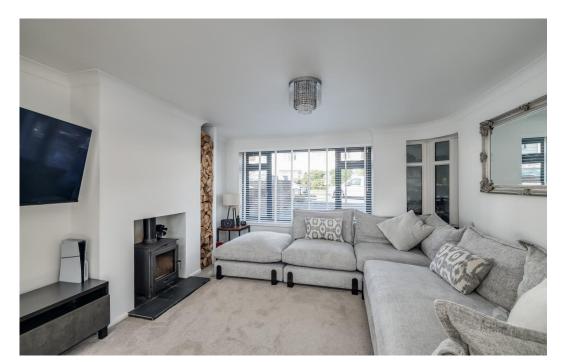

Welcome to this meticulously renovated home, boasting a contemporary aesthetic and an abundance of natural light throughout. Step through the entrance porch, perfect for organizing shoes and coats, into a welcoming hallway with decorative panelling, leading to a convenient downstairs WC. The lounge is adorned with a cosy wood burner, while the open-plan kitchen diner, featuring sleek porcelain floor tiles, offers a modern culinary experience with fitted appliances including an oven, grill, AEG dishwasher, AEG induction hob, washing machine and fridge freezer. French doors from the dining space beckon you to the rear composite decking, seamlessly blending indoor and outdoor living.