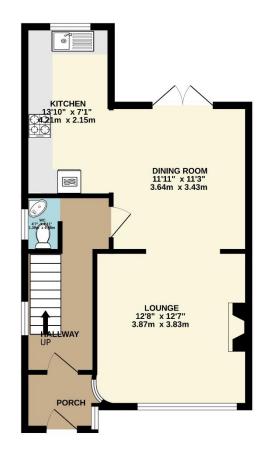

## Offer Over £325,000

Lang Town and Country are delighted to offer to the market this exceptional three-bedroom semi-detached house located in the highly desirable area of Hartley Vale close to local amenities, good schooling and easy access onto the A38 dual carriageway.

Welcome to this meticulously renovated home, boasting a contemporary aesthetic and an abundance of natural light throughout. Step through the entrance porch, perfect for organizing shoes and coats, into a welcoming hallway with decorative panelling, leading to a convenient downstairs WC. The lounge is adorned with a cosy wood burner, while the open-plan kitchen diner, featuring sleek porcelain floor tiles, offers a modern culinary experience with fitted appliances including an oven, grill, AEG dishwasher, AEG induction hob, washing machine and fridge freezer. French doors from the dining space beckon you to the rear composite decking, seamlessly blending indoor and outdoor living.