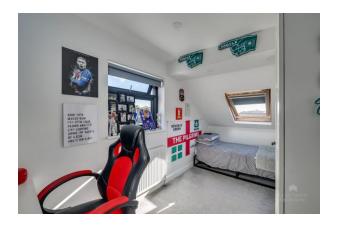

Upstairs, the remodelled space presents three generously sized bedrooms and a modern bathroom, ensuring comfort and style. The bathroom comprises of a bath with a shower over, stylish vinyl flooring, wash hand basin and WC.