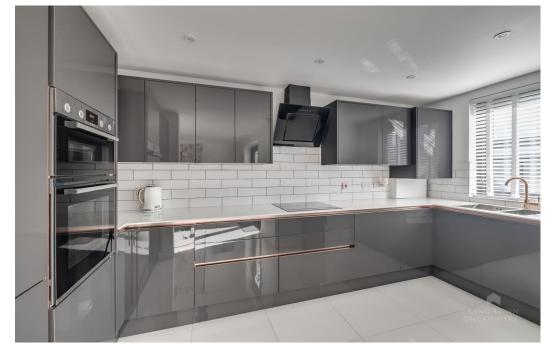

Welcome to this meticulously renovated home, boasting a contemporary aesthetic and an abundance of natural light throughout. Step through the entrance porch, perfect for organizing shoes and coats, into a welcoming hallway with decorative panelling, leading to a convenient downstairs WC. The lounge is adorned with a cosy wood burner, while the open-plan kitchen diner, featuring sleek porcelain floor tiles, offers a modern culinary experience with fitted appliances including an oven, grill, AEG dishwasher, AEG induction hob, washing machine and fridge freezer. French doors from the dining space beckon you to the rear composite decking, seamlessly blending indoor and outdoor living.