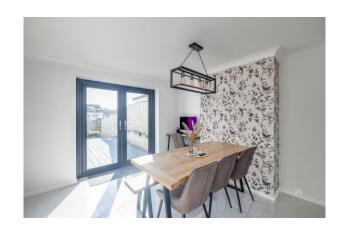

Welcome to this meticulously renovated home, boasting a contemporary aesthetic and an abundance of natural light throughout. Step through the entrance porch, perfect for organizing shoes and coats, into a welcoming hallway with decorative panelling, leading to a convenient downstairs WC. The lounge is adorned with a cosy wood burner, while the open-plan kitchen diner, featuring sleek porcelain floor tiles, offers a modern culinary experience with fitted appliances including an oven, grill, AEG dishwasher, AEG induction hob, washing machine and fridge freezer. French doors from the dining space beckon you to the rear composite decking, seamlessly blending indoor and outdoor living.