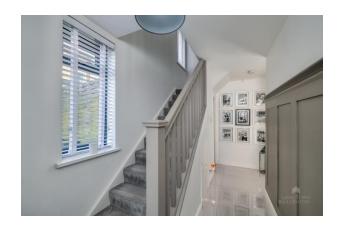

Welcome to this meticulously renovated home, boasting a contemporary aesthetic and an abundance of natural light throughout. Step through the entrance porch, perfect for organizing shoes and coats, into a welcoming hallway with decorative panelling, leading to a convenient downstairs WC. The lounge is adorned with a cosy wood burner, while the open-plan kitchen diner, featuring sleek porcelain floor tiles, offers a modern culinary experience with fitted appliances including an oven, grill, AEG dishwasher, AEG induction hob, washing machine and fridge freezer. French doors from the dining space beckon you to the rear composite decking, seamlessly blending indoor and outdoor living.