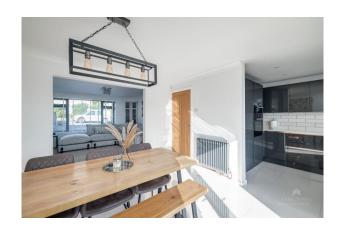

Welcome to this meticulously renovated home, boasting a contemporary aesthetic and an abundance of natural light throughout. Step through the entrance porch, perfect for organizing shoes and coats, into a welcoming hallway with decorative panelling, leading to a convenient downstairs WC. The lounge is adorned with a cosy wood burner, while the open-plan kitchen diner, featuring sleek porcelain floor tiles, offers a modern culinary experience with fitted appliances including an oven, grill, AEG dishwasher, AEG induction hob, washing machine and fridge freezer. French doors from the dining space beckon you to the rear composite decking, seamlessly blending indoor and outdoor living.