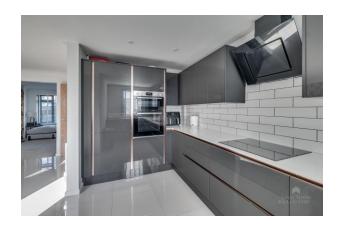

Welcome to this meticulously renovated home, boasting a contemporary aesthetic and an abundance of natural light throughout. Step through the entrance porch, perfect for organizing shoes and coats, into a welcoming hallway with decorative panelling, leading to a convenient downstairs WC. The lounge is adorned with a cosy wood burner, while the open-plan kitchen diner, featuring sleek porcelain floor tiles, offers a modern culinary experience with fitted appliances including an oven, grill, AEG dishwasher, AEG induction hob, washing machine and fridge freezer. French doors from the dining space beckon you to the rear composite decking, seamlessly blending indoor and outdoor living.