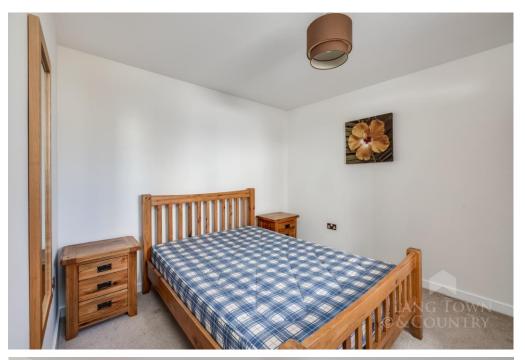

There are 2 bedrooms with the master bedroom benefiting from access to an en-suite shower room. Bedroom 2 is a double bedroom.

The bathroom is well appointed and comprises a bath with glazed screen and shower over, a sink, chrome towel rail and WC.