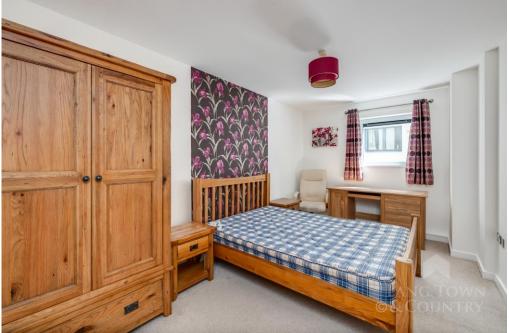

There are 2 bedrooms with the master bedroom benefiting from access to an en-suite shower room. Bedroom 2 is a double bedroom.

The bathroom is well appointed and comprises a bath with glazed screen and shower over, a sink, chrome towel rail and WC.