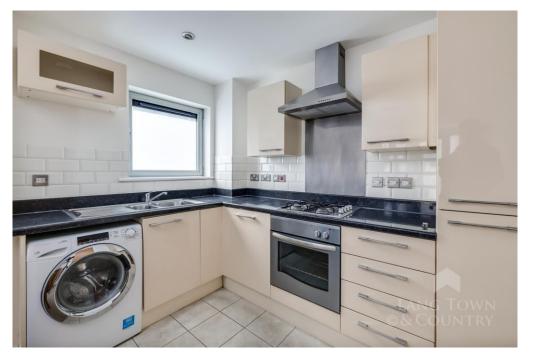

The lounge/diner/kitchen is a fantastic entertaining space with doors leading onto the front facing balcony. The kitchen area benefits from a variety of integrated appliances. Namely larder fridge/freezer, dishwasher and hob/oven with overheard extractor hood.