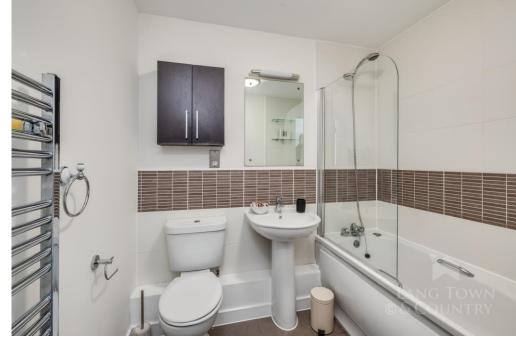

There are 2 bedrooms with the master bedroom benefiting from access to an en-suite shower room. Bedroom 2 is a double bedroom.

The bathroom is well appointed and comprises a bath with glazed screen and shower over, a sink, chrome towel rail and WC.