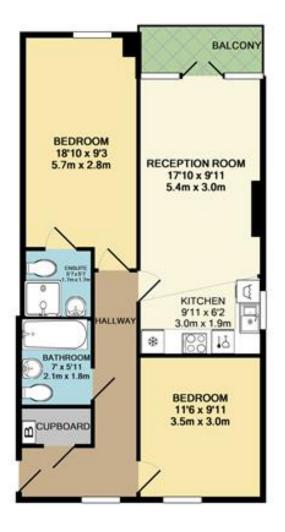

## TOTAL APPROX. FLOOR AREA 678 SQ.FT. (63.0 SQ.M.)

Whilst every attempt has been made to ensure the accuracy of the floor plan contained here, measurements of doors, windows, rooms and any other items are approximate and no responsibility is taken for any error, omission, or mis-statement. This plan is for illustrative purposes only and should be used as such by any prospective purchaser. The services, systems and appliances shown have not been tested and no guarantee as to their operability or efficiency can be given Made with Metropix 02017