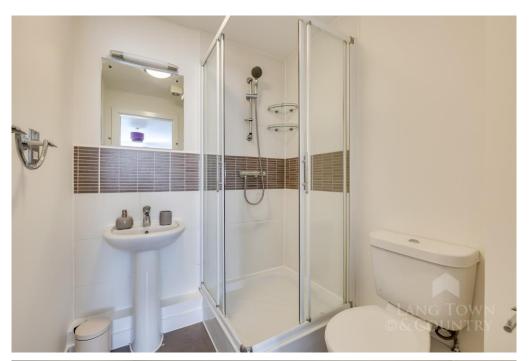

There are 2 bedrooms with the master bedroom benefiting from access to an en-suite shower room. Bedroom 2 is a double bedroom.

The bathroom is well appointed and comprises a bath with glazed screen and shower over, a sink, chrome towel rail and WC.