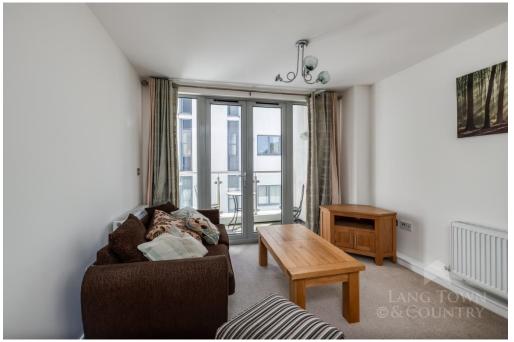

The front door leads through into an attractive 'L-shaped' entrance hall which in turn leads to a good size open plan reception room/kitchen area and doors off to all principal rooms. There is a storage cupboard in the hallway which houses the boiler.

The lounge/diner/kitchen is a fantastic entertaining space with doors leading onto the front facing balcony. The kitchen area benefits from a variety of integrated appliances. Namely larder fridge/freezer, dishwasher and hob/oven with overheard extractor hood.