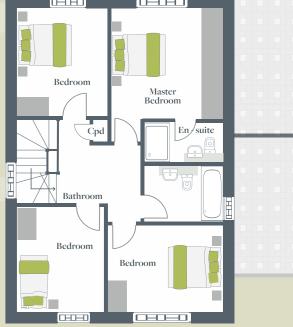

## House Type 2 Plot 1, 2, 4, 12

#### First Floor

| Mast Bedroom - | 3.5m x 3.5m - 11'6" x 11'6" |
|----------------|-----------------------------|
| En- Suite -    | 2.4m x 1.26m - 7'10 x 4'1"  |
| Bedroom 2 -    | 2.8m x 3.3m - 9'2" x 10'10  |
| Bathroom –     | 2.4m x 1.7m - 7'`10" x 5'6' |
| Bedroom 3 -    | 3.6m x 2.7m - 11'10" x 8'10 |
| Bedroom 4 -    | 2.7m x 3.2m, 8'10" x 10'5   |
|                |                             |