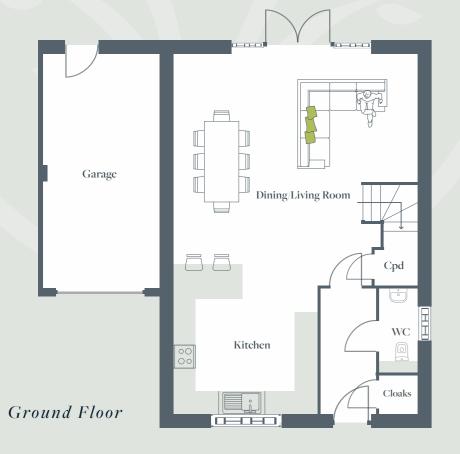

#### Ground Floor

| Living/Dining -                           | 6.4m x 6.1m, 21' x 20'      |  |
|-------------------------------------------|-----------------------------|--|
|                                           |                             |  |
| Kitchen –                                 | 3.7m x 3.3m, 12'2" x 10'10" |  |
| Mast Bedroom - 3.5m x 3.5m, 11'6" x 11'6" |                             |  |
| Ensuite –                                 | 2.5m x 1.3m, 8'2" X 4'3"    |  |
| Garage -                                  | 3m x 6m, 9'10" x 19'8"      |  |

#### Ground Floor

| Kitchen –              | 3.75m x 3.3m , 12'2" x 10'10" |
|------------------------|-------------------------------|
| Living / Dining Room - | 6.4m x 6.1m , 21' x 20'       |
| Utility Room –         | 2.8m x 2.1m, 9'2" x 6'10"     |
| Garage -               | 5.9m x 3m, 19' 4" x 9'10"     |

#### Ground Floor

| Kitchen -              | 4m x 3.3m , 13'1" x 10'8"   |
|------------------------|-----------------------------|
| Living / Dining Room - | 6.6m x 6.1m , 22' x 20'     |
| Utility Room -         | 2.8m x 1.9m, 9'1" x 6'2"    |
| Garage -               | 3.1m x 5.9m, 10' 1" x 19'3" |