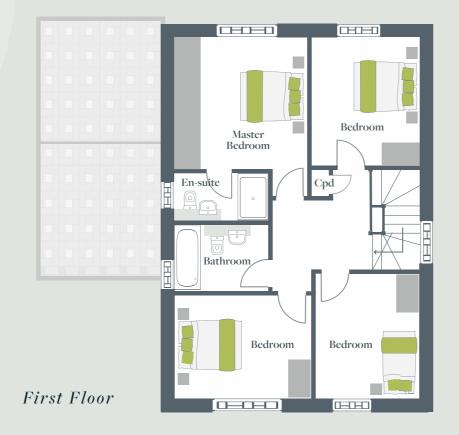

## First Floor

| Bedroom 2 - | 3.6m x 2.7m, 11'10" x 8'10" |
|-------------|-----------------------------|
| Bedroom 3 - | 2.8m x 3.3m, 9'2" x 10'10"  |
| Bedroom 4 - | 2.7m x 3.2m, 8'10" x 10'6"  |
| Bathroom -  | 2.5m x 1.7m, 8'2" x 5'7"    |

#### First Floor

| Mast Bedroom - | 3.5m x 3.5m - 11'6" x 11'6" |
|----------------|-----------------------------|
| En- Suite -    | 2.4m x 1.26m - 7'10 x 4'1"  |
| Bedroom 2 -    | 2.8m x 3.3m - 9'2" x 10'10  |
| Bathroom –     | 2.4m x 1.7m - 7'`10" x 5'6' |
| Bedroom 3 -    | 3.6m x 2.7m - 11'10" x 8'10 |
| Bedroom 4 -    | 2.7m x 3.2m, 8'10" x 10'5   |
|                |                             |

#### First Floor

| Mast Bedroom - | 3.7m x 3.7m - 12'1" x 12'1" |
|----------------|-----------------------------|
| En- Suite -    | 2.4m x 1.26m - 7'8 x 4'1"   |
| Bedroom 2 -    | 2.8m x 3.6m - 9'1" x 11'8"  |
| Bathroom -     | 2.4m x 1.7m - 7'`8" x 5'5'  |
| Bedroom 3 -    | 3.8m x 2.7m - 12'4" x 8'8'  |
| Bedroom 4 -    | 2.7m x 3.2m, 8'8" x 10'5"   |