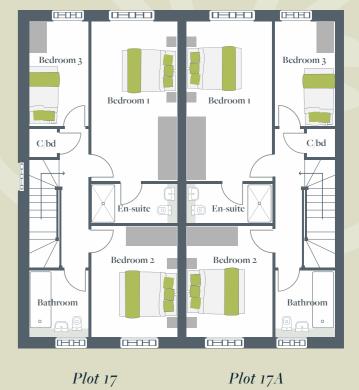

## Plot 17, 17a

#### Ground Floor

| Kitchen –                                  | 2.5m x 3.1m, 8'2 x 10'1"  |
|--------------------------------------------|---------------------------|
| Lounge / diner - 4.7m x 7m, 15'5 x 22'9"   |                           |
| Ground kitchen - 3.1m x 3.2m, 10'1 x 10'4" |                           |
| Lounge/diner -                             | 5.5m x 5.3m, 18'0 x 17'3" |

## First floor

| Bedroom 1 - | 3.4m x 3.6m, 11'1 x 11'8" |
|-------------|---------------------------|
| Bed 2 –     | 3.4m x 3.5m, 11'1 x 11'5" |
| Bed 3 –     | 1.9m x 3m, 6'2 x 9'8"     |

## First Floor

Plot 17

FOR ALL ENQUIRIES

01752 278499

newhomes@langtownandcountry.com

langtownandcountry.com

Floor plans: Whilst every attempt has been made to ensure the accuracy of the floor plans contained here, measurements of doors, windows, rooms and any other items are approximate, therefore no responsibility is taken for any error, omission or misstatement. These plans are for illustrative purposes only and should be used as such by any prospective purchaser. The services, systems and appliances shown have not been tested and no guarantee as to their operability or efficiency can be given.