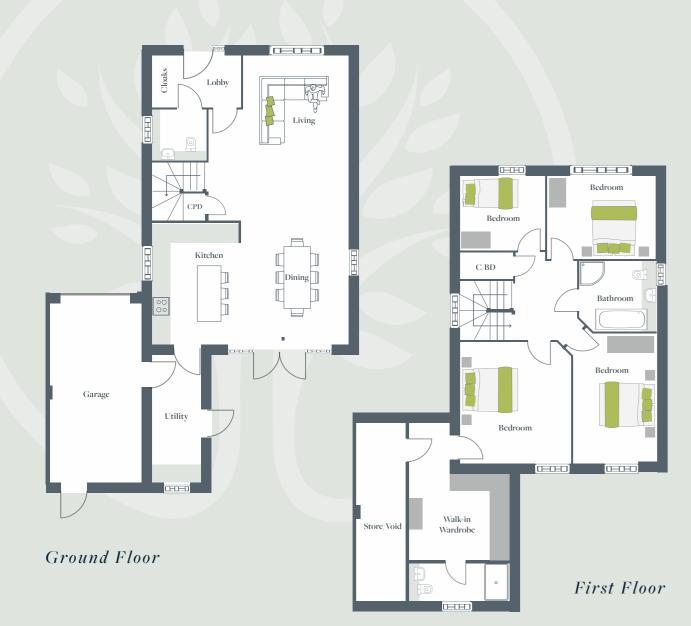

# House Type 1

Plot 24\*, 26, 28, 31, 32 \*same house type, slightly larger footprint)

#### Ground Floor

| Living/Dining -                           | 6.4m x 6.1m, 21' x 20'      |  |
|-------------------------------------------|-----------------------------|--|
|                                           |                             |  |
| Kitchen –                                 | 3.7m x 3.3m, 12'2" x 10'10" |  |
| Mast Bedroom - 3.5m x 3.5m, 11'6" x 11'6" |                             |  |
| Ensuite –                                 | 2.5m x 1.3m, 8'2" X 4'3"    |  |
| Garage -                                  | 3m x 6m, 9'10" x 19'8"      |  |

## First Floor

| Bedroom 2 - | 3.6m x 2.7m, 11'10" x 8'10" |
|-------------|-----------------------------|
| Bedroom 3 - | 2.8m x 3.3m, 9'2" x 10'10"  |
| Bedroom 4 - | 2.7m x 3.2m, 8'10" x 10'6"  |
| Bathroom -  | 2.5m x 1.7m, 8'2" x 5'7"    |