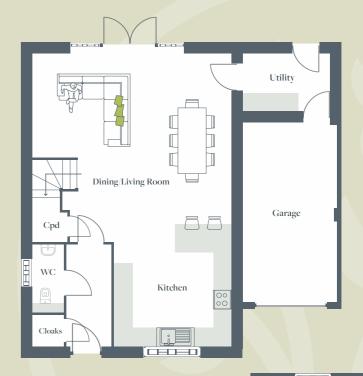

## House Type 2 Plot 1, 2, 4, 12

#### Ground Floor

| Kitchen –              | 3.75m x 3.3m , 12'2" x 10'10" |
|------------------------|-------------------------------|
| Living / Dining Room - | 6.4m x 6.1m , 21' x 20'       |
| Utility Room –         | 2.8m x 2.1m, 9'2" x 6'10"     |
| Garage -               | 5.9m x 3m, 19' 4" x 9'10"     |

#### First Floor

| Mast Bedroom - | 3.5m x 3.5m - 11'6" x 11'6" |
|----------------|-----------------------------|
| En- Suite -    | 2.4m x 1.26m - 7'10 x 4'1"  |
| Bedroom 2 -    | 2.8m x 3.3m - 9'2" x 10'10  |
| Bathroom –     | 2.4m x 1.7m - 7'`10" x 5'6' |
| Bedroom 3 -    | 3.6m x 2.7m - 11'10" x 8'10 |
| Bedroom 4 -    | 2.7m x 3.2m, 8'10" x 10'5   |
|                |                             |