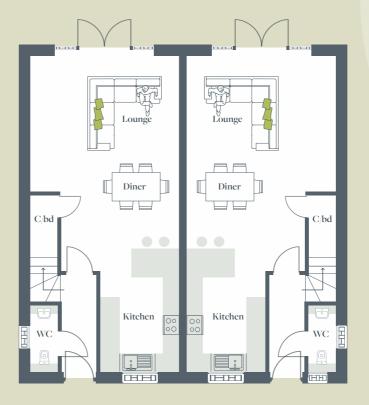

## Plot 17, 17a

#### Ground Floor

| Kitchen –                                  | 2.5m x 3.1m, 8'2 x 10'1"  |
|--------------------------------------------|---------------------------|
| Lounge / diner - 4.7m x 7m, 15'5 x 22'9"   |                           |
| Ground kitchen - 3.1m x 3.2m, 10'1 x 10'4" |                           |
| Lounge/diner -                             | 5.5m x 5.3m, 18'0 x 17'3" |

## First floor

| Bedroom 1 - | 3.4m x 3.6m, 11'1 x 11'8" |
|-------------|---------------------------|
| Bed 2 –     | 3.4m x 3.5m, 11'1 x 11'5" |
| Bed 3 –     | 1.9m x 3m, 6'2 x 9'8"     |

## Ground Floor

Plot 17