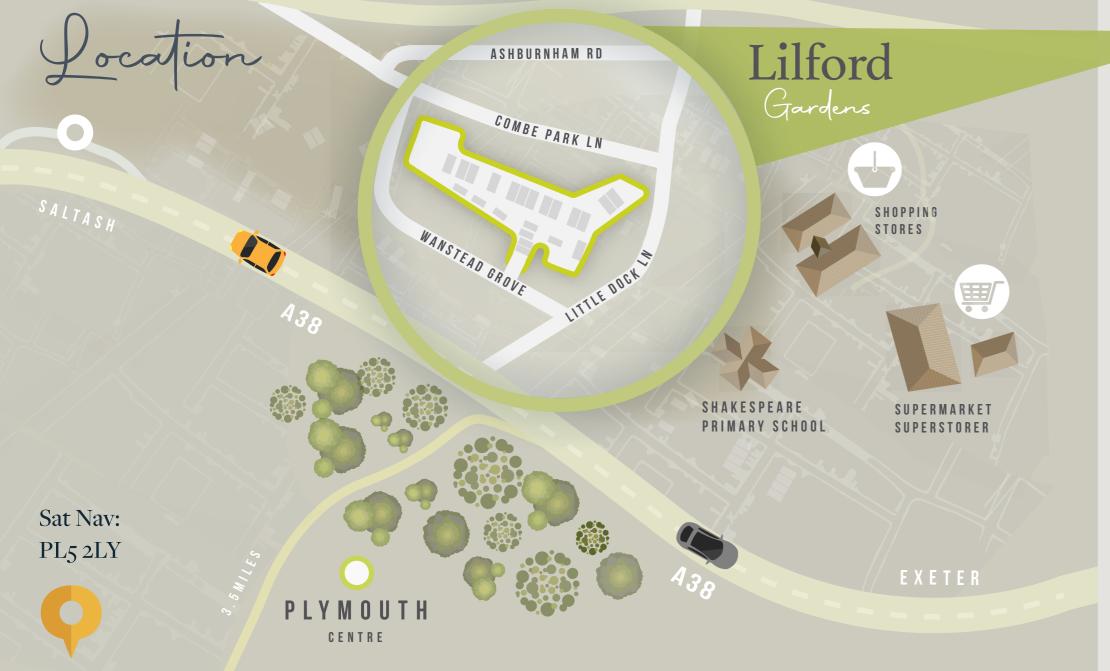

A collection of quality <u>3 & 4 bedroom</u> homes in a private development.

Lilford Gardens is situated towards the north of the city within the popular residential area of West Park.

The area boasts excellent connectivity to reputable schooling and a wide range of local amenities including: a general store, DIY store, Post Office, bars/public houses and a variety of takeaway establishments.

Derriford Hospital and the Nuffield Health Plymouth Hospital are some three miles distant and only a short drive from West Park whilst a local bus route provides easy access to Plymouth City Centre and beyond. West Park is also within immediate reach of the A38 dual carriageway which provides easy access to Cornwall and the rest of the country via the M5.