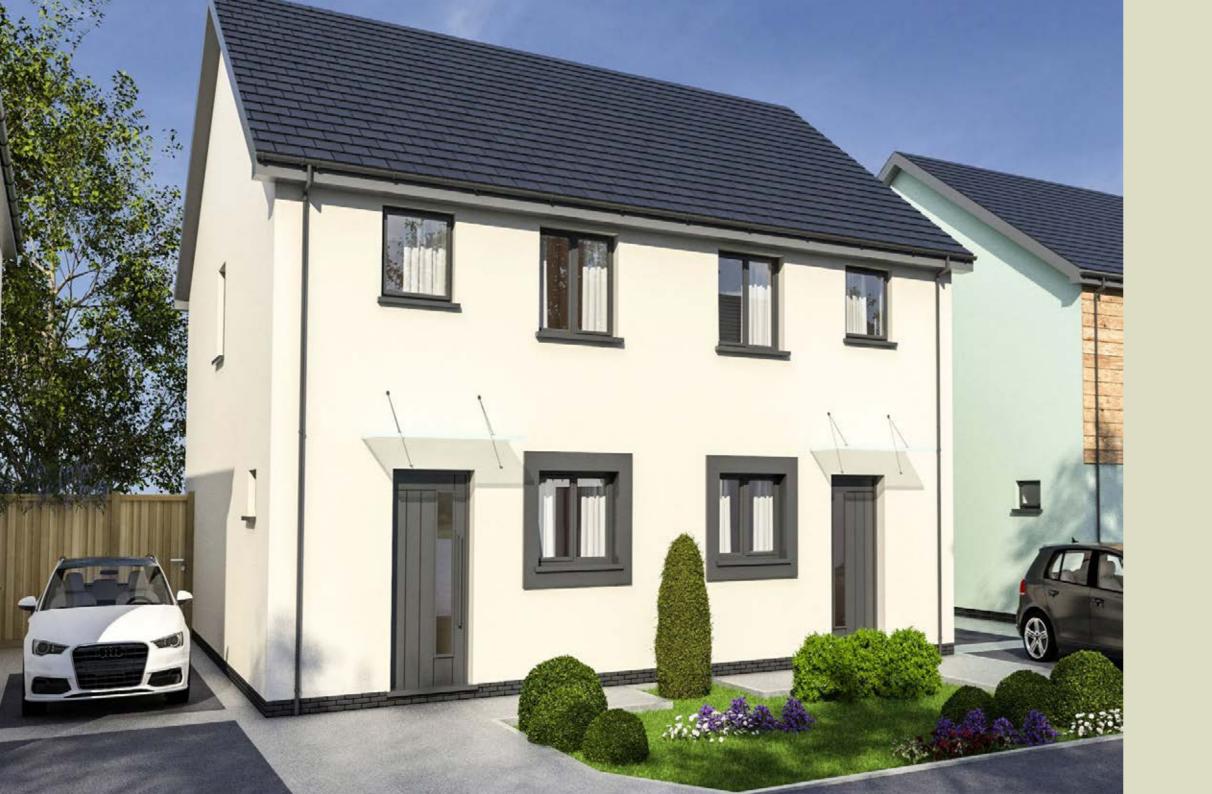

## House Type 2 Plot 1, 2, 4, 12

#### Ground Floor

| Kitchen –              | 3.75m x 3.3m , 12'2" x 10'10" |
|------------------------|-------------------------------|
| Living / Dining Room - | 6.4m x 6.1m , 21' x 20'       |
| Utility Room –         | 2.8m x 2.1m, 9'2" x 6'10"     |
| Garage -               | 5.9m x 3m, 19' 4" x 9'10"     |

#### First Floor

| Mast Bedroom - | 3.5m x 3.5m - 11'6" x 11'6" |
|----------------|-----------------------------|
| En- Suite -    | 2.4m x 1.26m - 7'10 x 4'1"  |
| Bedroom 2 -    | 2.8m x 3.3m - 9'2" x 10'10  |
| Bathroom –     | 2.4m x 1.7m - 7'`10" x 5'6' |
| Bedroom 3 -    | 3.6m x 2.7m - 11'10" x 8'10 |
| Bedroom 4 -    | 2.7m x 3.2m, 8'10" x 10'5   |
|                |                             |