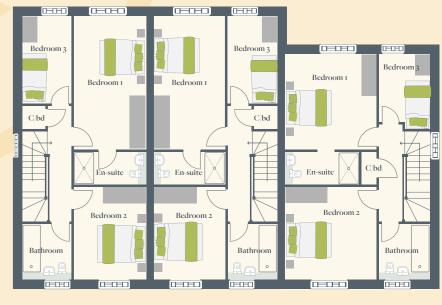

#### First floor

| Bedroom 1 - | 3.4m x 3.6m, 11'1 x 11'8" |
|-------------|---------------------------|
| Bed 2 –     | 3.4m x 3.5m, 11'1 x 11'5" |
| Bed 3 –     | 1.9m x 3m, 6'2 x 9'8"     |

#### First floor -Plot 19

| Bedroom 1 - | 3.4m x 3.6m, 11'1 x 11'8" |
|-------------|---------------------------|
| Bed 2 –     | 3.4m x 3.5m, 11'1 x 11'5" |
| Bed 3 –     | 1.9m x 3m, 6'2 x 9'8"     |

<mark>Gr</mark>ound Floor

First Floor

Plot 18

Plot 19 - HT 7

Plot 18

Plot 18A

*Plot 19 - HT 7* 