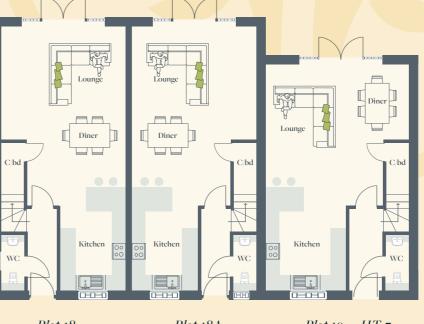

# House Type 6, 7 Plot 18, 18a, 19

#### Ground Floor

| Kitchen –        | 2.5m x 3.1m, 8'2 x 10'1"  |
|------------------|---------------------------|
| Lounge / diner - | 4.7m x 7m, 15'5 x 22'9"   |
| Ground kitchen - | 3.1m x 3.2m, 10'1 x 10'4" |
| Lounge/diner -   | 5.5m x 5.3m, 18'0 x 17'3  |

#### Ground Floor - Plot 19

| Kitchen –        | 3.1m x 3.2m, 10'1 x 10'4" |
|------------------|---------------------------|
| Lounge / diner - | 5.5m x 5.3m, 18'0 x 17'3  |

<mark>Gr</mark>ound Floor

First Floor

Plot 18

Plot 19 - HT 7

Plot 18

Plot 18A

*Plot 19 - HT 7* 