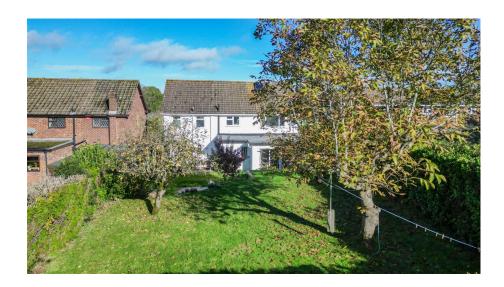

• EPC RATING D

COUNCIL TAX BAND F

Total area: approx. 160.5 sq. metres (1727.5 sq. feet)

A stunning, four bedroom detached family house, set in a desirable location enjoying countryside views across the Lamberhurst vineyards. The spacious accommodation is well presented throughout offering three reception rooms, two bathrooms and a modern fitted kitchen. Gardens to the front and rear and parking for several cars. No onward chain.