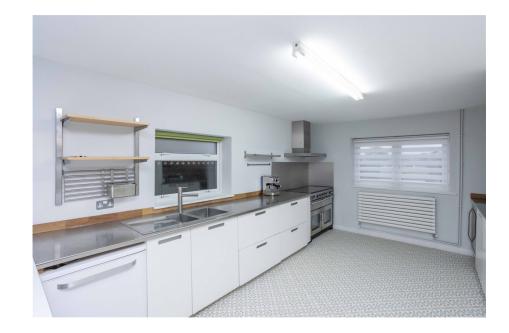

- DETACHED FOUR BEDROOM STUNNING COUNTRYSIDE **FAMILY HOUSE** 
  - **VIEWS ACROSS VINEYARDS**
- A SPACIOUS MODERN FITTED KITCHEN
- THREE RECEPTION ROOMS
- TWO BATHROOMS
- SECLUDED REAR GARDEN
- AVAILABLE WITH NO **ONWARD CHAIN**
- FRANT MAIN LINE TRAIN STATION - 4 MILES

• EPC RATING D

COUNCIL TAX BAND F

Total area: approx. 160.5 sq. metres (1727.5 sq. feet)

A stunning, four bedroom detached family house, set in a desirable location enjoying countryside views across the Lamberhurst vineyards. The spacious accommodation is well presented throughout offering three reception rooms, two bathrooms and a modern fitted kitchen. Gardens to the front and rear and parking for several cars. No onward chain.