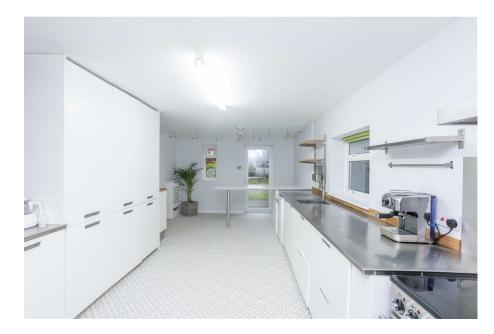

• EPC RATING D

COUNCIL TAX BAND F

Total area: approx. 160.5 sq. metres (1727.5 sq. feet)

A stunning, four bedroom detached family house, set in a desirable location enjoying countryside views across the Lamberhurst vineyards. The spacious accommodation is well presented throughout offering three reception rooms, two bathrooms and a modern fitted kitchen. Gardens to the front and rear and parking for several cars. No onward chain.