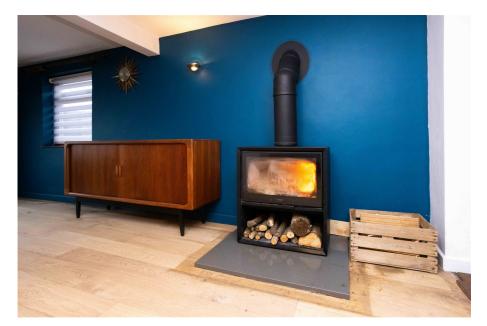

- DETACHED FOUR BEDROOM STUNNING COUNTRYSIDE **FAMILY HOUSE** 
  - **VIEWS ACROSS VINEYARDS**
- A SPACIOUS MODERN FITTED KITCHEN
- THREE RECEPTION ROOMS
- TWO BATHROOMS
- SECLUDED REAR GARDEN
- AVAILABLE WITH NO **ONWARD CHAIN**
- FRANT MAIN LINE TRAIN STATION - 4 MILES

• EPC RATING D

COUNCIL TAX BAND F

Total area: approx. 160.5 sq. metres (1727.5 sq. feet)

A stunning, four bedroom detached family house, set in a desirable location enjoying countryside views across the Lamberhurst vineyards. The spacious accommodation is well presented throughout offering three reception rooms, two bathrooms and a modern fitted kitchen. Gardens to the front and rear and parking for several cars. No onward chain.