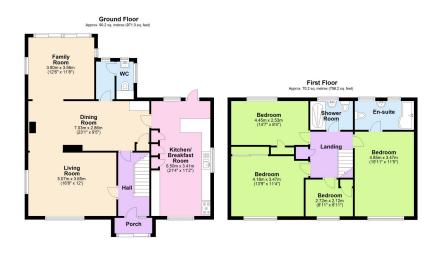

• EPC RATING D

COUNCIL TAX BAND F

Total area: approx. 160.5 sq. metres (1727.5 sq. feet)

A stunning, four bedroom detached family house, set in a desirable location enjoying countryside views across the Lamberhurst vineyards. The spacious accommodation is well presented throughout offering three reception rooms, two bathrooms and a modern fitted kitchen. Gardens to the front and rear and parking for several cars. No onward chain.