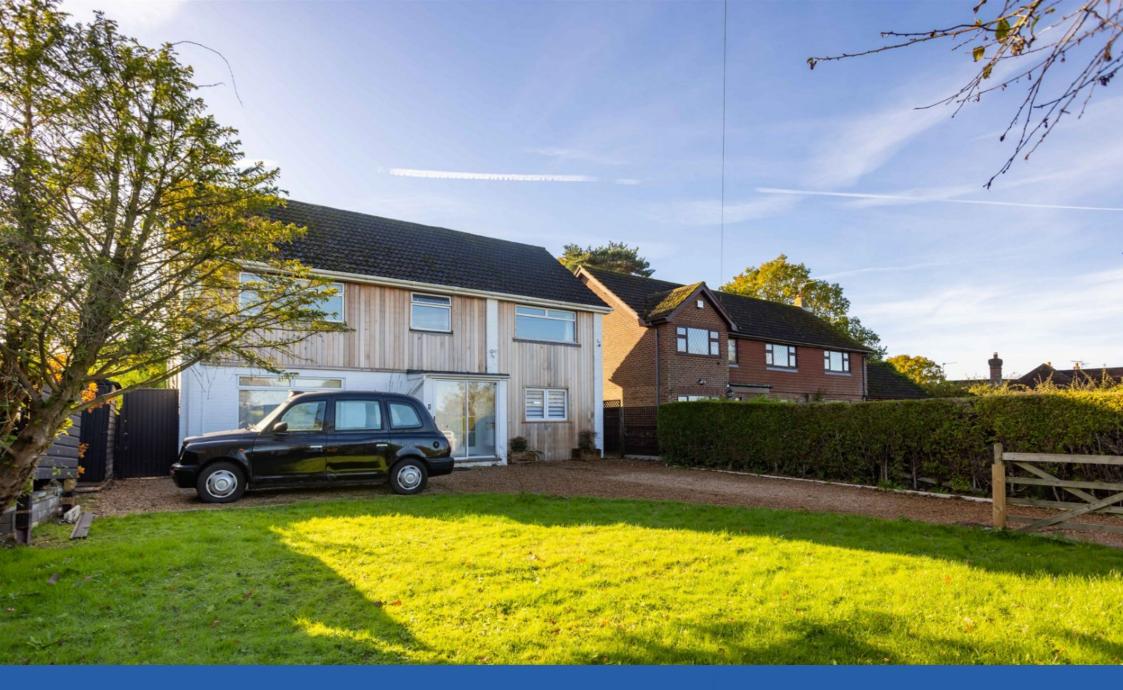

- DETACHED FOUR BEDROOM STUNNING COUNTRYSIDE **FAMILY HOUSE** 
  - **VIEWS ACROSS VINEYARDS**
- A SPACIOUS MODERN FITTED KITCHEN
- THREE RECEPTION ROOMS
- TWO BATHROOMS
- SECLUDED REAR GARDEN
- AVAILABLE WITH NO **ONWARD CHAIN**
- FRANT MAIN LINE TRAIN STATION - 4 MILES

• EPC RATING D

COUNCIL TAX BAND F

Total area: approx. 160.5 sq. metres (1727.5 sq. feet)

A stunning, four bedroom detached family house, set in a desirable location enjoying countryside views across the Lamberhurst vineyards. The spacious accommodation is well presented throughout offering three reception rooms, two bathrooms and a modern fitted kitchen. Gardens to the front and rear and parking for several cars. No onward chain.