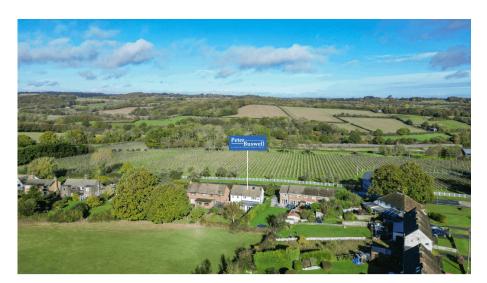

- DETACHED FOUR BEDROOM STUNNING COUNTRYSIDE **FAMILY HOUSE** 
  - **VIEWS ACROSS VINEYARDS**
- A SPACIOUS MODERN FITTED KITCHEN
- THREE RECEPTION ROOMS
- TWO BATHROOMS
- SECLUDED REAR GARDEN
- AVAILABLE WITH NO **ONWARD CHAIN**
- FRANT MAIN LINE TRAIN STATION - 4 MILES

• EPC RATING D

COUNCIL TAX BAND F

Total area: approx. 160.5 sq. metres (1727.5 sq. feet)

A stunning, four bedroom detached family house, set in a desirable location enjoying countryside views across the Lamberhurst vineyards. The spacious accommodation is well presented throughout offering three reception rooms, two bathrooms and a modern fitted kitchen. Gardens to the front and rear and parking for several cars. No onward chain.