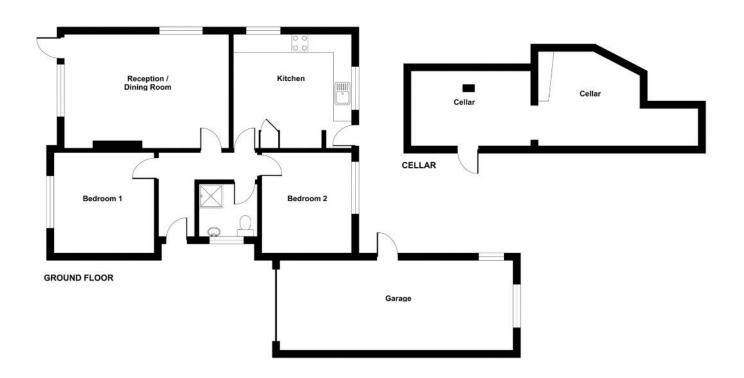

## Moor View | Marldon | Paignton | TQ3 1PL

If you are looking for a convenient village location look no further. This super 2 bedroom detached bungalow offers spacious accommodation comprising a lounge, kitchen/diner, two double bedrooms and a shower room all with double glazing and central heating. There is a private front garden plus a long driveway to a large garage (approx. 7.8m x 3.0m) whilst to the rear is a lawn garden with vegetable plot and greenhouse. There are also some useful cellar store rooms. Book early to view this property!

## DOUBLE GLAZED FRONT DOOR TO:-

HALLWAY Radiator. Telephone point. Spotlights. Access to loft space which could be converted to extra accommodation subject to all consents.

LIVING ROOM 18' 0" x 12' 5" (5.5m x 3.8m) A light room with a pleasant outlook. Double glazed picture window and double glazed door to sun terrace. Two radiators. Spotlights. TV point.

KITCHEN/BREAKFAST ROOM 13' 1" x 12' 5" (4.0m x 3.8m) Fitted with a range of cream gloss wall and base units with work surface over. Inset sink with single drainer and mixer tap. Radiator. Two double glazed windows, one overlooking the rear. Space for cooker, gas point, stainless steel canopy over. Spotlights. Space for upright fridge/freezer, plumbing for dishwasher. Cupboard housing lagged hot water cylinder and slatted wooden shelving. Double glazed door giving access to the rear garden. Space for table and chairs.

BEDROOM ONE 11' 9" x 10' 9" (3.6m x 3.3m) A good double room with double glazed window to the front. Radiator.

SHOWER ROOM A modern white suite comprising double shower cubicle with mains shower and drencher head over and body spray. Pedestal wash hand basin. Close coupled WC with dual flush. Double glazed window. Spotlights. Acrylic panelling to walls. Ladder style towel radiator.

BEDROOM TWO 11'1" x 9' 10" (3.4m x 3.0m) Another double room with double glazed window to the rear overlooking the garden. Radiator. Built in sink with vanity unit below. Wall light.

FRONT A lawned garden with feature pond and mature hedge border. Access to sun terrace and alongside the property to the rear garden.

PARKING A driveway offers room for approximately 2 cars to:-

GAR AGE 25' 7" x 9' 10" (7.8m x 3.0m) Ideal for the car enthusiast. Double aspect double glazed window. Power and light. Double glazed door to rear garden.

REAR Set across two levels and bordered with hedging. A level lawn with patio area ideal for BBQs. Vegetable plot small lawn and greenhouse.

CELLAR ROOMS There are two cellar store rooms with good headroom and lighting. One houses the Worcester gas boiler. Ideal for storage or could be used as hobby rooms/workshop.