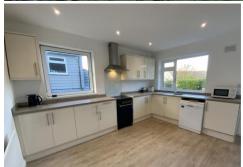

KITCHEN/BREAKFAST ROOM 13' 1" x 12' 5" (4.0m x 3.8m) Fitted with a range of cream gloss wall and base units with work surface over. Inset sink with single drainer and mixer tap. Radiator. Two double glazed windows, one overlooking the rear. Space for cooker, gas point, stainless steel canopy over. Spotlights. Space for upright fridge/freezer, plumbing for dishwasher. Cupboard housing lagged hot water cylinder and slatted wooden shelving. Double glazed door giving access to the rear garden. Space for table and chairs.