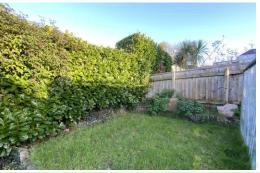

REAR Set across two levels and bordered with hedging. A level lawn with patio area ideal for BBQs. Vegetable plot small lawn and greenhouse.

CELLAR ROOMS There are two cellar store rooms with good headroom and lighting. One houses the Worcester gas boiler. Ideal for storage or could be used as hobby rooms/workshop.