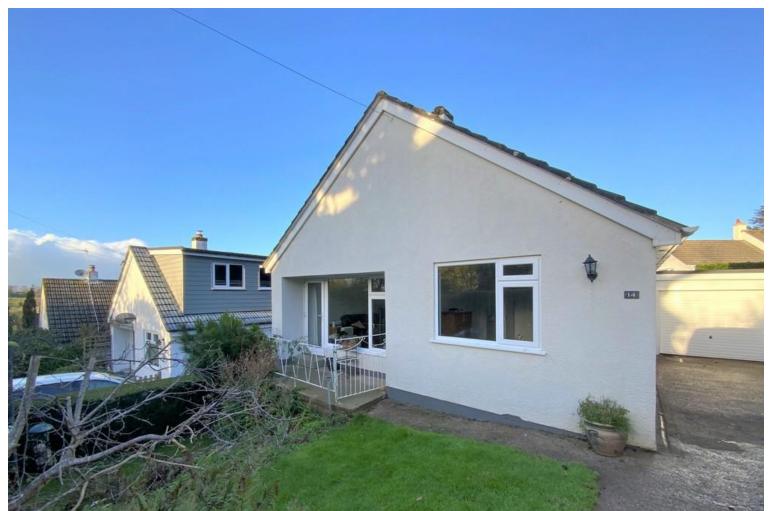

## Moor View | Marldon | Paignton | TQ3 1PL

If you are looking for a convenient village location look no further. This super 2 bedroom detached bungalow offers spacious accommodation comprising a lounge, kitchen/diner, two double bedrooms and a shower room all with double glazing and central heating. There is a private front garden plus a long driveway to a large garage (approx. 7.8m x 3.0m) whilst to the rear is a lawn garden with vegetable plot and greenhouse. There are also some useful cellar store rooms. Book early to view this property!

## Offers Over £365,000

- DETACHED BUNGALOW
- 2 BEDROOMS
- DOUBLE GLAZING & CENTRAL HEATING
- VILLAGE LOCATION
- GAR AGE
- GARDEN