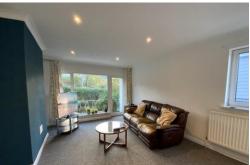

## DOUBLE GLAZED FRONT DOOR TO:-

HALLWAY Radiator. Telephone point. Spotlights. Access to loft space which could be converted to extra accommodation subject to all consents.

LIVING ROOM 18' 0" x 12' 5" (5.5m x 3.8m) A light room with a pleasant outlook. Double glazed picture window and double glazed door to sun terrace. Two radiators. Spotlights. TV point.