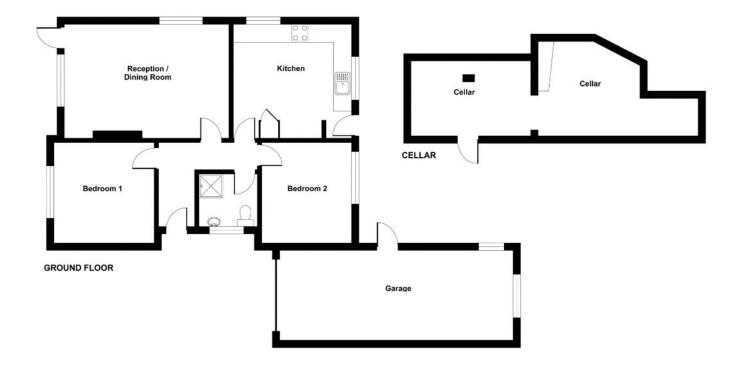

## DOUBLE GLAZED FRONT DOOR TO:-

HALLWAY Radiator. Telephone point. Spotlights. Access to loft space which could be converted to extra accommodation subject to all consents.

LIVING ROOM 18' 0" x 12' 5" (5.5m x 3.8m) A light room with a pleasant outlook. Double glazed picture window and double glazed door to sun terrace. Two radiators. Spotlights. TV point.

KITCHEN/BREAKFAST ROOM 13' 1" x 12' 5" (4.0m x 3.8m) Fitted with a range of cream gloss wall and base units with work surface over. Inset sink with single drainer and mixer tap. Radiator. Two double glazed windows, one overlooking the rear. Space for cooker, gas point, stainless steel canopy over. Spotlights. Space for upright fridge/freezer, plumbing for dishwasher. Cupboard housing lagged hot water cylinder and slatted wooden shelving. Double glazed door giving access to the rear garden. Space for table and chairs.

BEDROOM ONE 11' 9" x 10' 9" (3.6m x 3.3m) A good double room with double glazed window to the front. Radiator.

SHOWER ROOM A modern white suite comprising double shower cubicle with mains shower and drencher head over and body spray. Pedestal wash hand basin. Close coupled WC with dual flush. Double glazed window. Spotlights. Acrylic panelling to walls. Ladder style towel radiator.

BEDROOM TWO 11' 1" x 9' 10" (3.4m x 3.0m) Another double room with double glazed window to the rear overlooking the garden. Radiator. Built in sink with vanity unit below. Wall light. FRONT A lawned garden with feature pond and mature hedge border. Access to sun terrace and alongside the property to the rear garden.

PARKING A driveway offers room for approximately 2 cars to:-

GAR AGE 25' 7" x 9' 10" (7.8m x 3.0m) Ideal for the car enthusiast. Double aspect double glazed window. Power and light. Double glazed door to rear garden.

REAR Set across two levels and bordered with hedging. A level lawn with patio area ideal for BBQs. Vegetable plot small lawn and greenhouse.

CELLAR ROOMS There are two cellar store rooms with good headroom and lighting. One houses the Worcester gas boiler. Ideal for storage or could be used as hobby rooms/workshop.