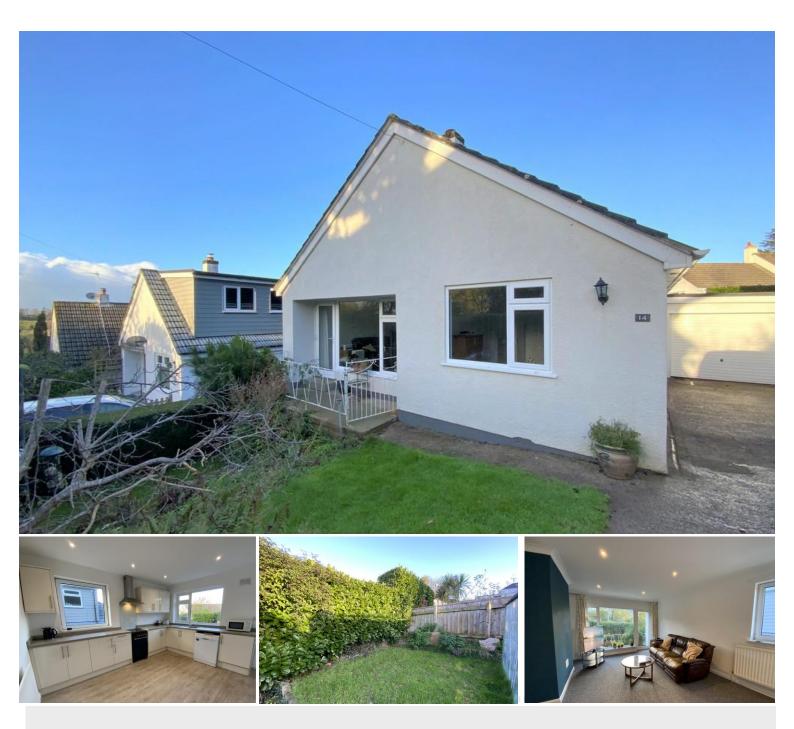

Moor View | Marldon | Paignton | TQ3 1PL

If you are looking for a convenient village location look no further. This super 2 bedroom detached bungalow offers spacious accommodation comprising a lounge, kitchen/diner, two double bedrooms and a shower room all with double glazing and central heating. There is a private front garden plus a long driveway to a large garage (approx. 7.8m x 3.0m) whilst to the rear is a lawn garden with vegetable plot and greenhouse. There are also some useful cellar store rooms. Book early to view this property!

## DOUBLE GLAZED FRONT DOOR TO:-

HALLWAY Radiator. Telephone point. Spotlights. Access to loft space which could be converted to extra accommodation subject to all consents.

LIVING ROOM 18' 0" x 12' 5" (5.5m x 3.8m) A light room with a pleasant outlook. Double glazed picture window and double glazed door to sun terrace. Two radiators. Spotlights. TV point.

KITCHEN/BREAKFAST ROOM 13' 1" x 12' 5" (4.0m x 3.8m) Fitted with a range of cream gloss wall and base units with work surface over. Inset sink with single drainer and mixer tap. Radiator. Two double glazed windows, one overlooking the rear. Space for cooker, gas point, stainless steel canopy over. Spotlights. Space for upright fridge/freezer, plumbing for dishwasher. Cupboard housing lagged hot water cylinder and slatted wooden shelving. Double glazed door giving access to the rear garden. Space for table and chairs.

BEDROOM TWO 11' 1" x 9' 10" (3.4m x 3.0m) Another double room with double glazed window to the rear overlooking the garden. Radiator. Built in sink with vanity unit below. Wall light. FRONT A lawned garden with feature pond and mature hedge border. Access to sun terrace and alongside the property to the rear garden.

REAR Set across two levels and bordered with hedging. A level lawn with patio area ideal for BBQs. Vegetable plot small lawn and greenhouse.

CELLAR ROOMS There are two cellar store rooms with good headroom and lighting. One houses the Worcester gas boiler. Ideal for storage or could be used as hobby rooms/workshop.