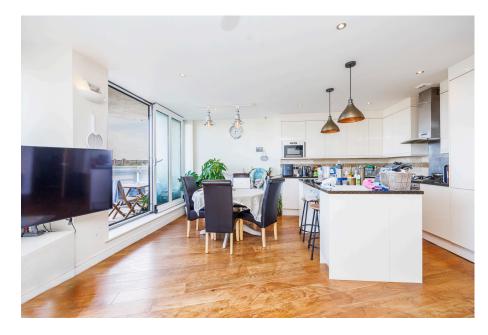

## Wards Wharf Approach, London, E16 2EQ

Offers Over £417,500

- 3rd Floor Two Bedroom Apartment
- New Kitchen
- River Views
- Secure Parking
- · Chain Free

- Two New Bathrooms
- Private Balcony
- · Residents Gym
- 24 Hour Concierge
- Easy Access To London City Airport

Absolutely superb two bedroom, two bathroom apartment set in the Tradewinds development close to City Airport and the DLR.