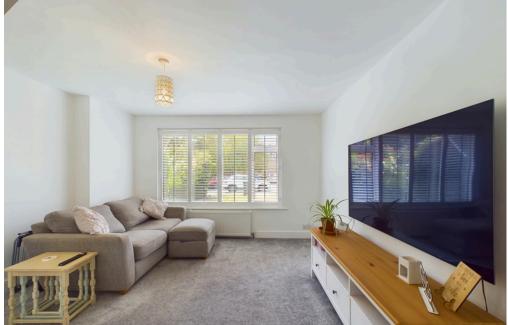

#### **INTERNAL**

Front door leading into the entrance hall with access to the lounge and the kitchen/breakfast room. The lounge is west facing and benefits from access to the under stairs storage cupboard. The modern re-fitted kitchen/ breakfast room offers wall and base units with integrated appliances including fridge/ freezer, slimline dishwasher, washing machine, pull out bin, sink, drainer, space for table and chairs and double doors leading out to the rear garden. On the first floor there are three bedrooms with bedroom one and two benefitting from custom made built in wardrobes. The modern shower room comprises of shower cubicle, wash hand basin and WC.