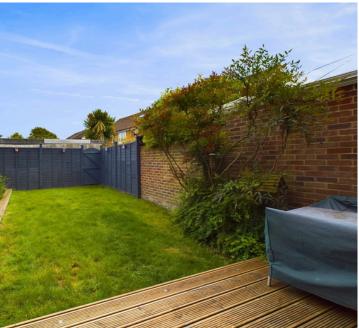

#### EXTERNAL

The front has been laid to lawn with pathway to the front door. The rear garden has been laid to lawn with raised decking, timber sleeper and timber gate leading out to the garage compound. The garage is located in the compound.