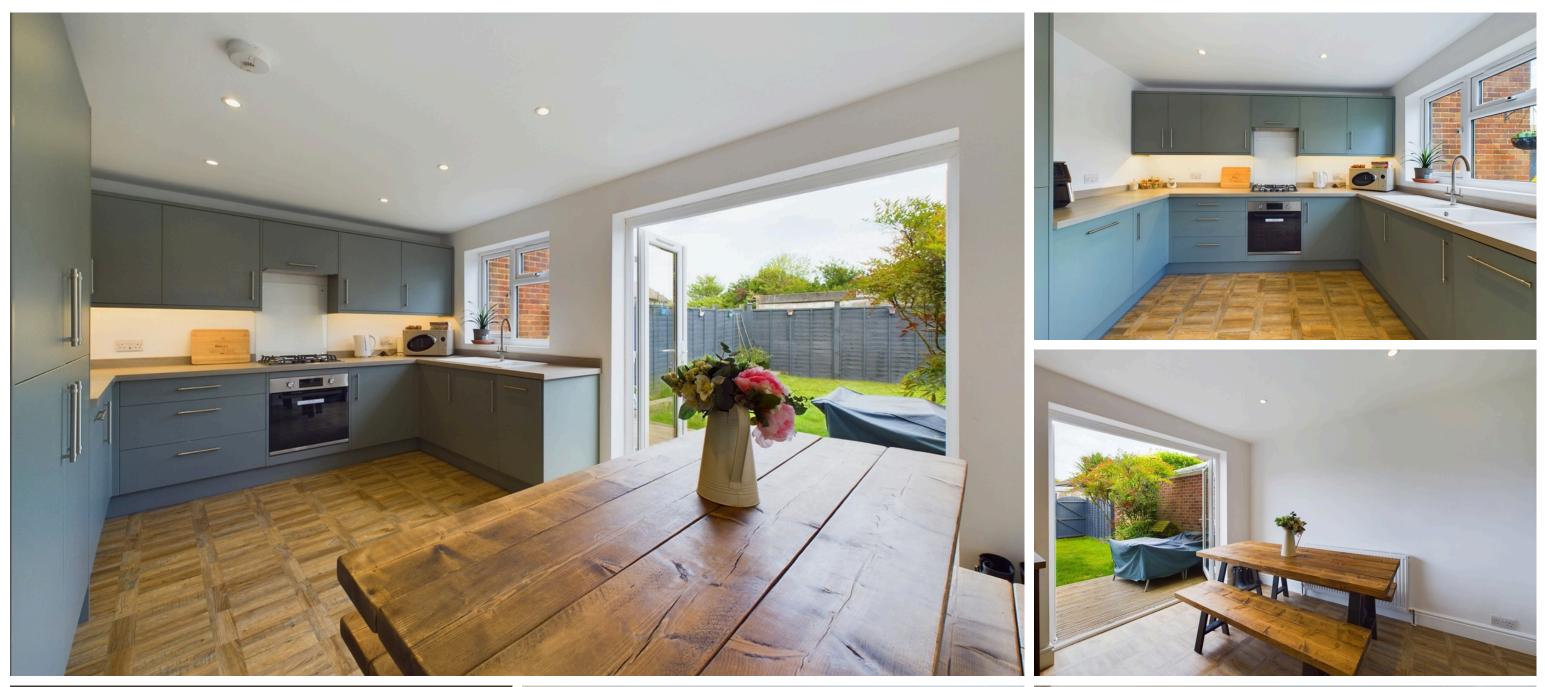

#### **INTERNAL**

Front door leading into the entrance hall with access to the lounge and the kitchen/breakfast room. The lounge is west facing and benefits from access to the under stairs storage cupboard. The modern re-fitted kitchen/ breakfast room offers wall and base units with integrated appliances including fridge/ freezer, slimline dishwasher, washing machine, pull out bin, sink, drainer, space for table and chairs and double doors leading out to the rear garden. On the first floor there are three bedrooms with bedroom one and two benefitting from custom made built in wardrobes. The modern shower room comprises of shower cubicle, wash hand basin and WC.