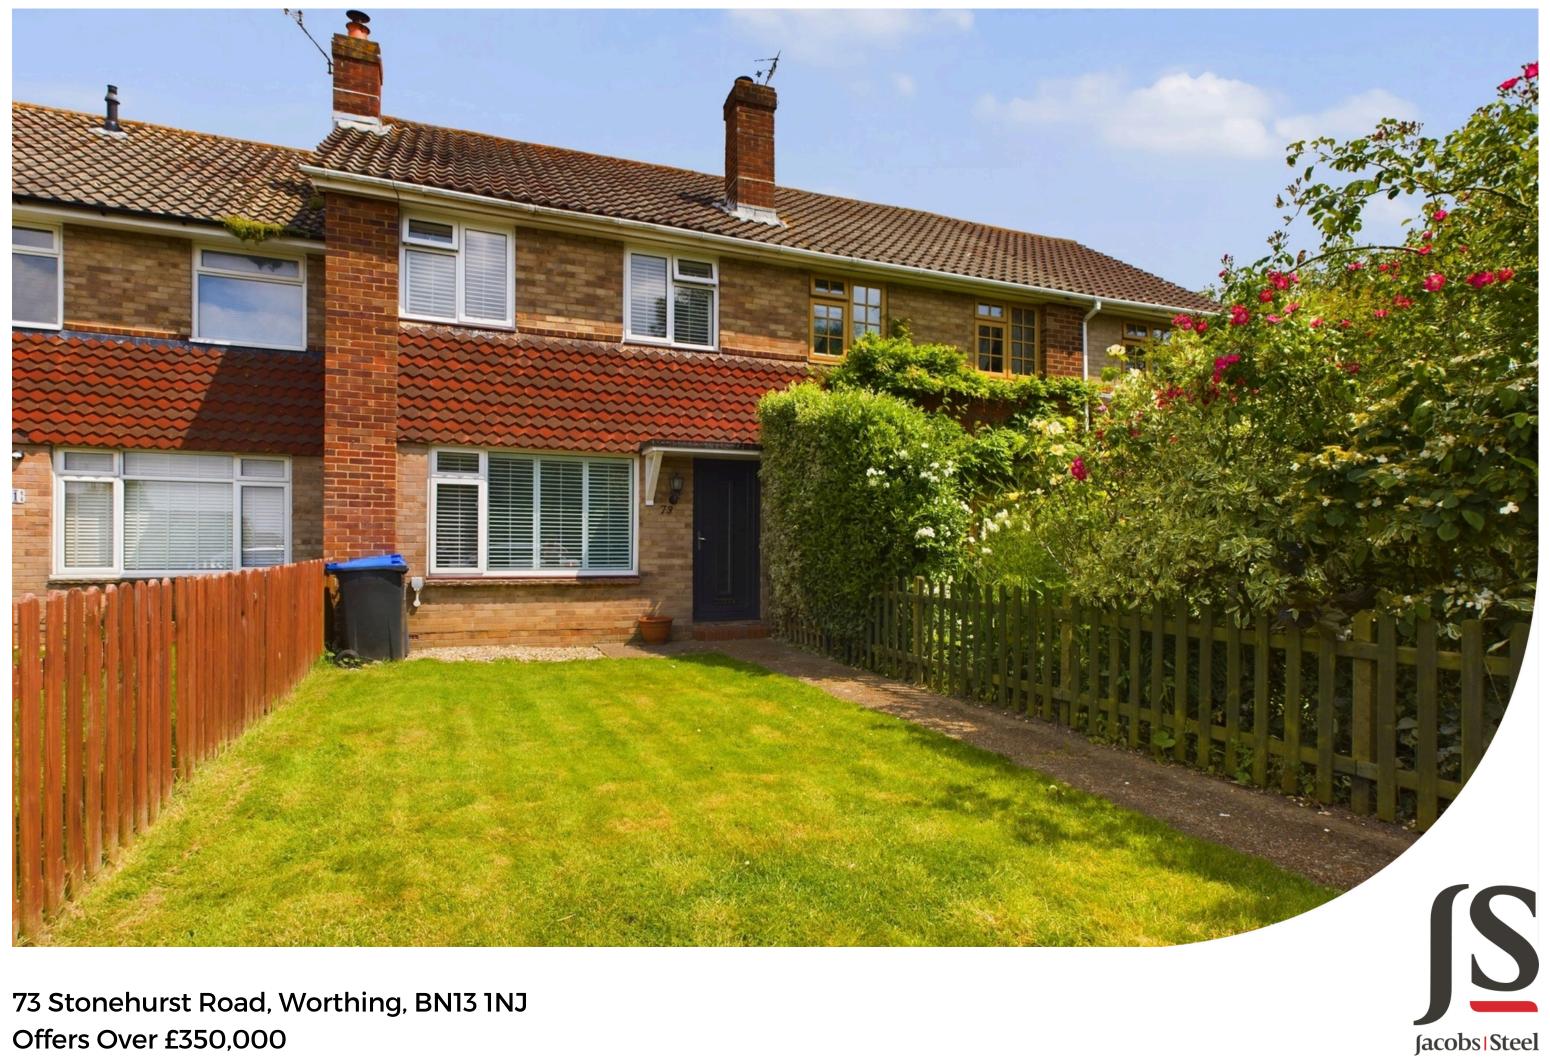

Offers Over £350,000

We are delighted to offer a refurbished, mid terrace house to the market. The property offers three bedrooms, west facing lounge, re-fitted kitchen/ breakfast room and modern shower room. The property also benefits from a rear garden and garage located in the compound.

## **Key Features**

- Refurbished Mid Terrace House
- Three Bedrooms
- Modern Kitchen/ Breakfast Room
- West Facing Lounge
- Re-Fitted Modern Shower Room
- Rear Garden
- Garage In Compound
- Thomas A'Becket Catchment Area

#### EXTERNAL

The front has been laid to lawn with pathway to the front door. The rear garden has been laid to lawn with raised decking, timber sleeper and timber gate leading out to the garage compound. The garage is located in the compound.