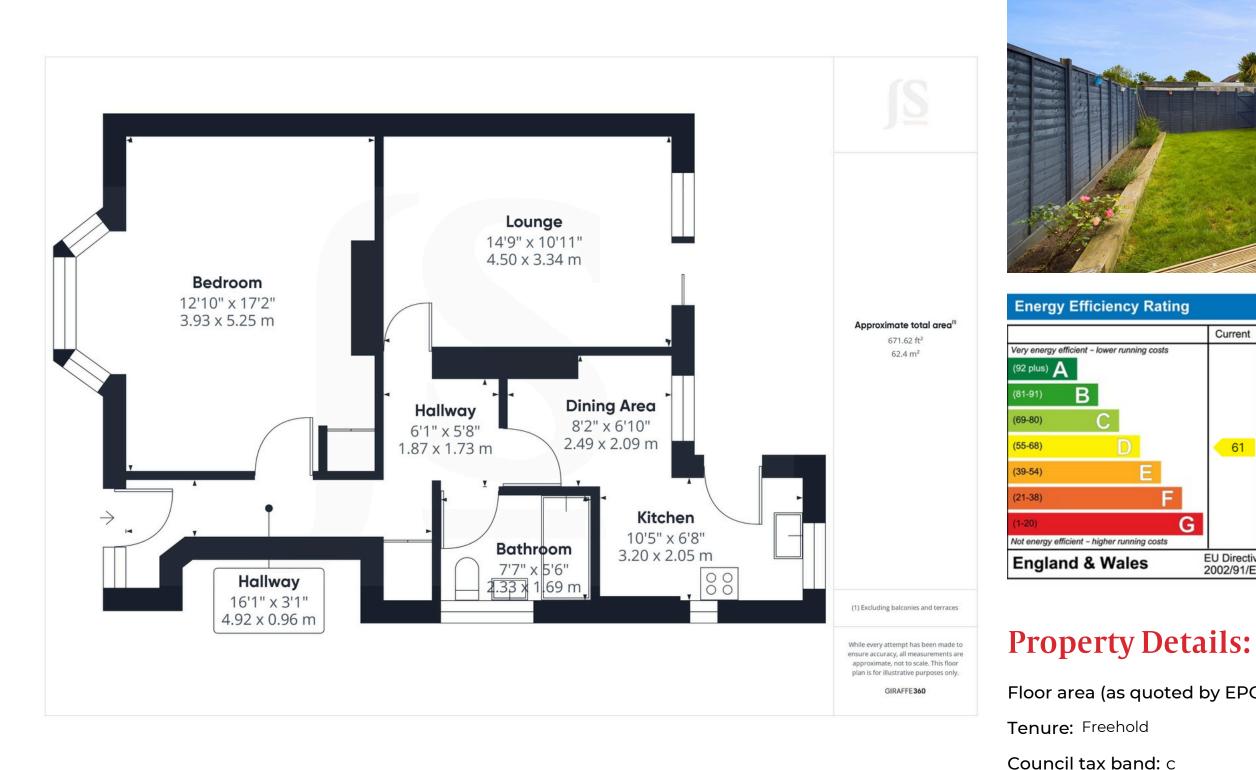

#### **INTERNAL**

Front door leading into the entrance hall with access to the lounge and the kitchen/breakfast room. The lounge is west facing and benefits from access to the under stairs storage cupboard. The modern re-fitted kitchen/ breakfast room offers wall and base units with integrated appliances including fridge/ freezer, slimline dishwasher, washing machine, pull out bin, sink, drainer, space for table and chairs and double doors leading out to the rear garden. On the first floor there are three bedrooms with bedroom one and two benefitting from custom made built in wardrobes. The modern shower room comprises of shower cubicle, wash hand basin and WC.

West Worthing Office | 4 Wallace Parade | Goring Road | West Worthing | West Sussex | BN12 4AL 01903 506080 | westworthing@jacobs-steel.co.uk | jacobs-steel.co.uk

f 🞯 🎔 in 🗖

Floor area (as quoted by EPC: 70 sqm