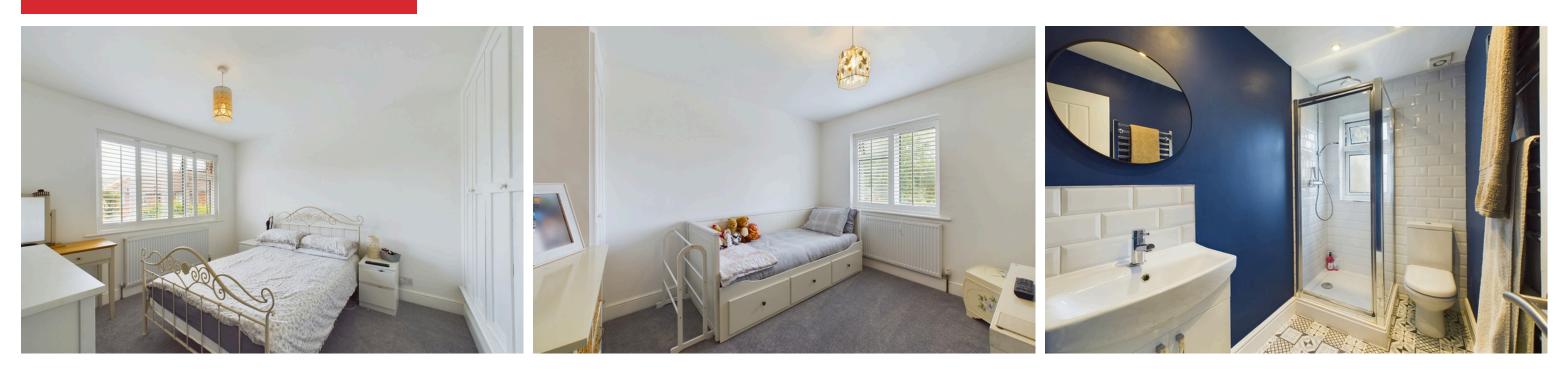

#### **INTERNAL**

Front door leading into the entrance hall with access to the lounge and the kitchen/breakfast room. The lounge is west facing and benefits from access to the under stairs storage cupboard. The modern re-fitted kitchen/ breakfast room offers wall and base units with integrated appliances including fridge/ freezer, slimline dishwasher, washing machine, pull out bin, sink, drainer, space for table and chairs and double doors leading out to the rear garden. On the first floor there are three bedrooms with bedroom one and two benefitting from custom made built in wardrobes. The modern shower room comprises of shower cubicle, wash hand basin and WC.