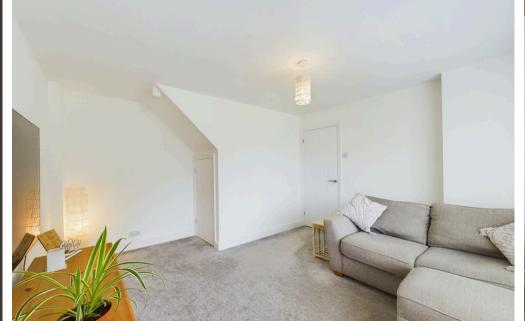

#### **INTERNAL**

Front door leading into the entrance hall with access to the lounge and the kitchen/breakfast room. The lounge is west facing and benefits from access to the under stairs storage cupboard. The modern re-fitted kitchen/ breakfast room offers wall and base units with integrated appliances including fridge/ freezer, slimline dishwasher, washing machine, pull out bin, sink, drainer, space for table and chairs and double doors leading out to the rear garden. On the first floor there are three bedrooms with bedroom one and two benefitting from custom made built in wardrobes. The modern shower room comprises of shower cubicle, wash hand basin and WC.