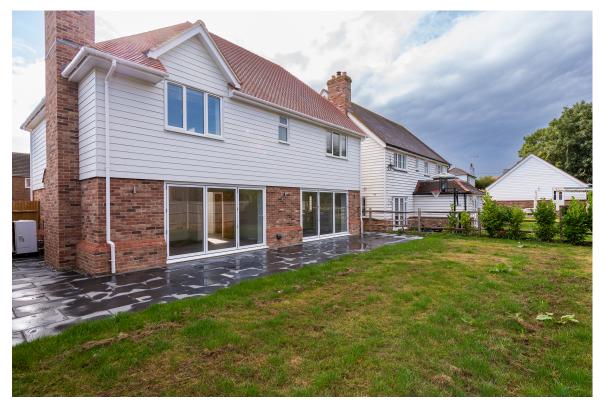

Arranged across two floors, the property benefits from a large private driveway for multiple vehicles.

Renovating this house has been such a satisfying experience, bringing it to life as a family home.

The beautifully landscaped rear garden offers a full width patio that can be accessed via bi-folding doors from both the kitchen/dining room and lounge. Summer soirees, parties and family get togethers will be easy to host with such a sociable layout.