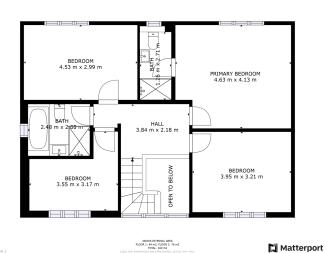

Enter through into a large, impressive hallway, with floor to ceiling windows and an abundance of natural light. Move through into an open plan kitchen/dining room, perfect for family get togethers with the space to fit a dining room table and small seating area, really making this room the hub of the house. With a separate lounge, study and downstairs WC this house provides enough space, perfect for a growing family. Upstairs, all four bedrooms are generous doubles with the primary bedroom benefitting from a private ensuite.

## Need to know...

- Brand NEW home available now
- 1,722 sqf of flexible living space
- 4 double bedrooms
- Quiet cul-de-sac location
- Landscaped west facing garden
- Underfloor heating system controlled by individual Heatmiser room thermostats which can be paired with an app for simplistic heating management
- Mitsubishi Air Source Heat Pump providing the very best in sustainable technology
- German made kitchen with integrated appliances
- EPC Rating C
- Council Tax Band TBC