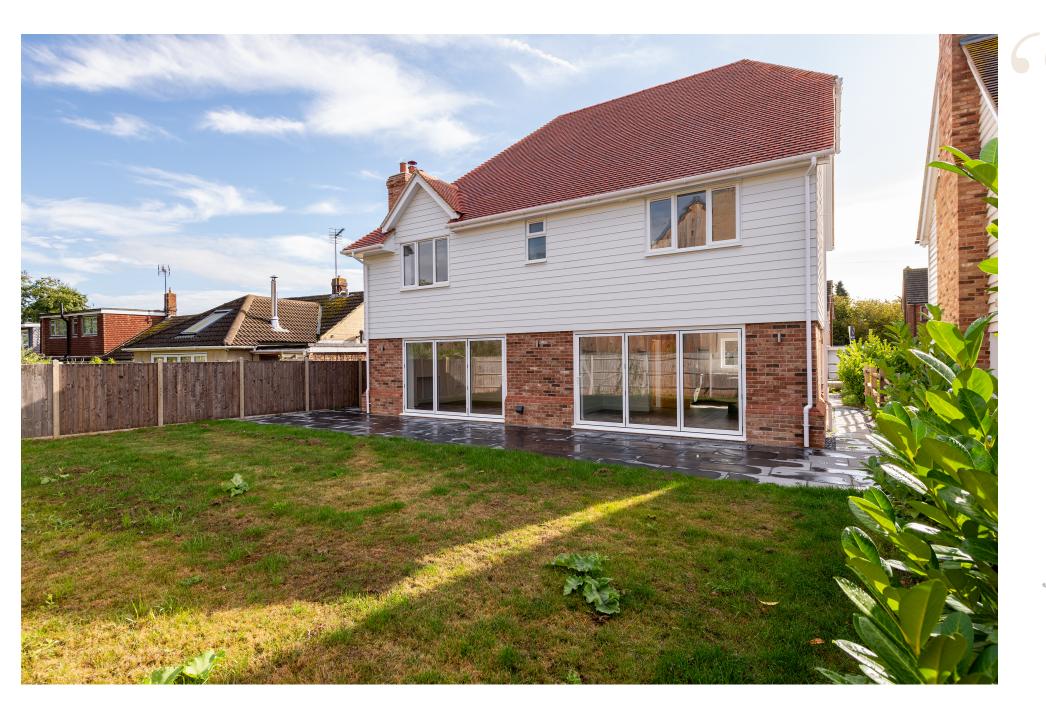

The beautifully landscaped rear garden offers a full width patio that can be accessed via bi-folding doors from both the kitchen/dining room and lounge. Summer soirees, parties and family get togethers will be easy to host with such a sociable layout.