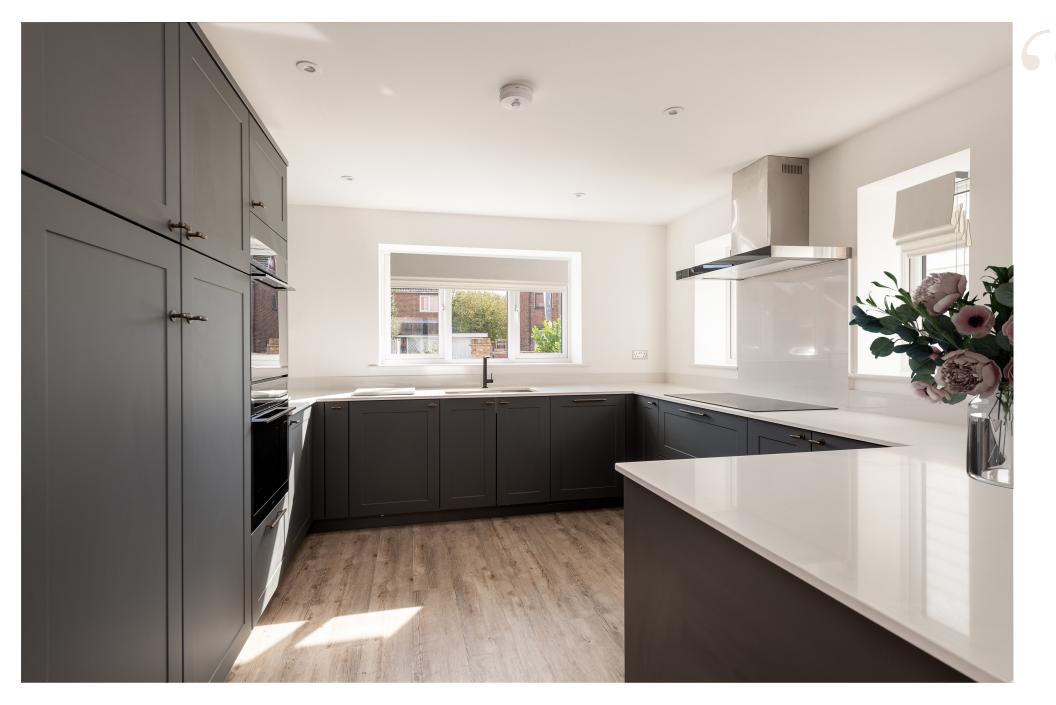

Enter through into a large, impressive hallway, with floor to ceiling windows and an abundance of natural light. Move through into an open plan kitchen/dining room, perfect for family get togethers with the space to fit a dining room table and small seating area, really making this room the hub of the house. With a separate lounge, study and downstairs WC this house provides enough space, perfect for a growing family. Upstairs, all four bedrooms are generous doubles with the primary bedroom benefitting from a private ensuite.

## Need to know...

- Brand NEW home available now
- 1,722 sqf of flexible living space
- 4 double bedrooms
- Quiet cul-de-sac location
- Landscaped west facing garden
- Underfloor heating system controlled by individual Heatmiser room thermostats which can be paired with an app for simplistic heating management
- Mitsubishi Air Source Heat Pump providing the very best in sustainable technology
- German made kitchen with integrated appliances
- EPC Rating C
- Council Tax Band TBC