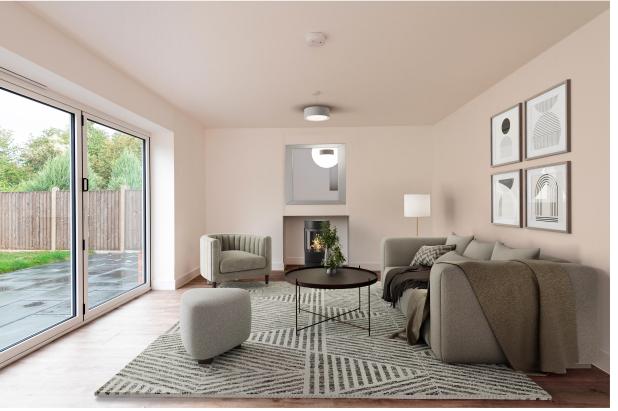

Enter through into a large, impressive hallway, with floor to ceiling windows and an abundance of natural light. Move through into an open plan kitchen/dining room, perfect for family get togethers with the space to fit a dining room table and small seating area, really making this room the hub of the house. With a separate lounge, study and downstairs WC this house provides enough space, perfect for a growing family. Upstairs, all four bedrooms are generous doubles with the primary bedroom benefitting from a private ensuite.