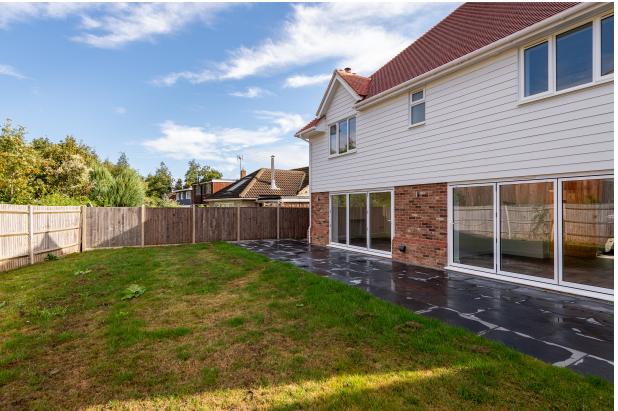

The beautifully landscaped rear garden offers a full width patio that can be accessed via bi-folding doors from both the kitchen/dining room and lounge. Summer soirees, parties and family get togethers will be easy to host with such a sociable layout.