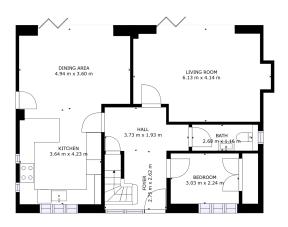

Enter through into a large, impressive hallway, with floor to ceiling windows and an abundance of natural light. Move through into an open plan kitchen/dining room, perfect for family get togethers with the space to fit a dining room table and small seating area, really making this room the hub of the house. With a separate lounge, study and downstairs WC this house provides enough space, perfect for a growing family. Upstairs, all four bedrooms are generous doubles with the primary bedroom benefitting from a private ensuite.

## Need to know...

- Brand NEW home available now
- 1,722 sqf of flexible living space
- 4 double bedrooms
- Quiet cul-de-sac location
- Landscaped west facing garden
- Underfloor heating system controlled by individual Heatmiser room thermostats which can be paired with an app for simplistic heating management
- Mitsubishi Air Source Heat Pump providing the very best in sustainable technology
- German made kitchen with integrated appliances
- EPC Rating C
- Council Tax Band TBC