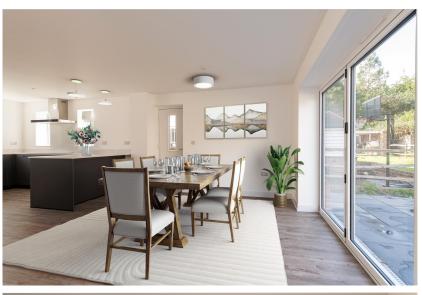

Enter through into a large, impressive hallway, with floor to ceiling windows and an abundance of natural light. Move through into an open plan kitchen/dining room, perfect for family get togethers with the space to fit a dining room table and small seating area, really making this room the hub of the house. With a separate lounge, study and downstairs WC this house provides enough space, perfect for a growing family. Upstairs, all four bedrooms are generous doubles with the primary bedroom benefitting from a private ensuite.

The beautifully landscaped rear garden offers a full width patio that can be accessed via bi-folding doors from both the kitchen/dining room and lounge. Summer soirees, parties and family get togethers will be easy to host with such a sociable layout.