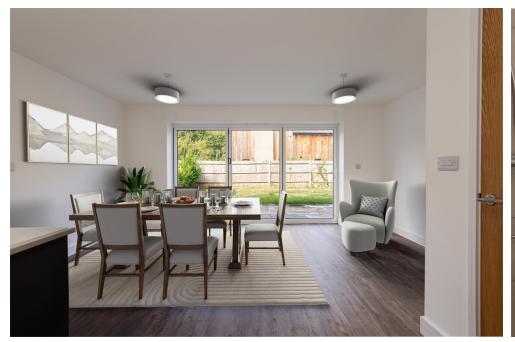

Enter through into a large, impressive hallway, with floor to ceiling windows and an abundance of natural light. Move through into an open plan kitchen/dining room, perfect for family get togethers with the space to fit a dining room table and small seating area, really making this room the hub of the house. With a separate lounge, study and downstairs WC this house provides enough space, perfect for a growing family. Upstairs, all four bedrooms are generous doubles with the primary bedroom benefitting from a private ensuite.