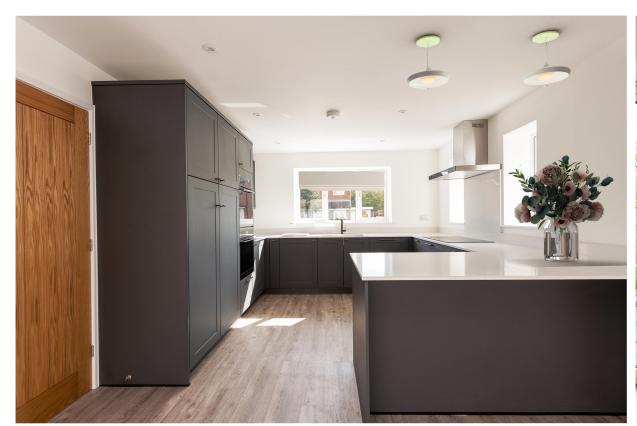

Enter through into a large, impressive hallway, with floor to ceiling windows and an abundance of natural light. Move through into an open plan kitchen/dining room, perfect for family get togethers with the space to fit a dining room table and small seating area, really making this room the hub of the house. With a separate lounge, study and downstairs WC this house provides enough space, perfect for a growing family. Upstairs, all four bedrooms are generous doubles with the primary bedroom benefitting from a private ensuite.

## Need to know...

- Brand NEW home available now
- 1,722 sqf of flexible living space
- 4 double bedrooms
- Quiet cul-de-sac location
- Landscaped west facing garden
- Underfloor heating system controlled by individual Heatmiser room thermostats which can be paired with an app for simplistic heating management
- Mitsubishi Air Source Heat Pump providing the very best in sustainable technology
- German made kitchen with integrated appliances
- EPC Rating C
- Council Tax Band TBC