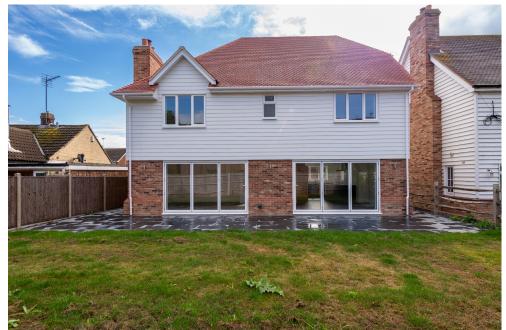

Arranged across two floors, the property benefits from a large private driveway for multiple vehicles.

Renovating this house has been such a satisfying experience, bringing it to life as a family home.

The beautifully landscaped rear garden offers a full width patio that can be accessed via bi-folding doors from both the kitchen/dining room and lounge. Summer soirees, parties and family get togethers will be easy to host with such a sociable layout.