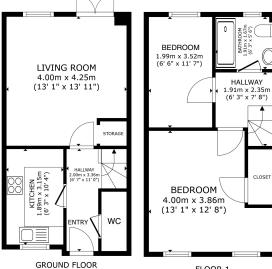

At the front of the house, there is a convenient driveway which provides off-road parking for one car. Entering the property, you will find the kitchen on the left-hand side; a functional and good-sized space with lots of storage, ideal for cooking. There is also a handy downstairs WC off the hallway, before entering the light-filled lounge at the rear of the property. With French doors out into the garden, the lounge offers the perfect space to relax after a long day at work. You will also find a built-in cupboard, helping with your storage needs! Upstairs, the master bedroom is positioned at the front of the house with two windows allowing in lots of natural light. There is a built-in cupboard in this room, however, there is ample space for extra storage if necessary. At the rear of the property, there is an additional bedroom and the main bathroom providing a convenient walk-in shower. Outside, there is a good-size lawn to the rear with patio ideal for summer evenings with friends and family.

GROSS INTERNAL AREA GROUND FLOOR 30.4 m² (327 sq.ft.) FLOOR 1 29.9 m² (322 sq.ft.) TOTAL : 60.3 m² (649 sq.ft.) SIZES AND DIMENSIONS ARE APPROXIMATE, ACTUAL MAY VARY.

Interested?

rebecca@woods-estates.co.uk