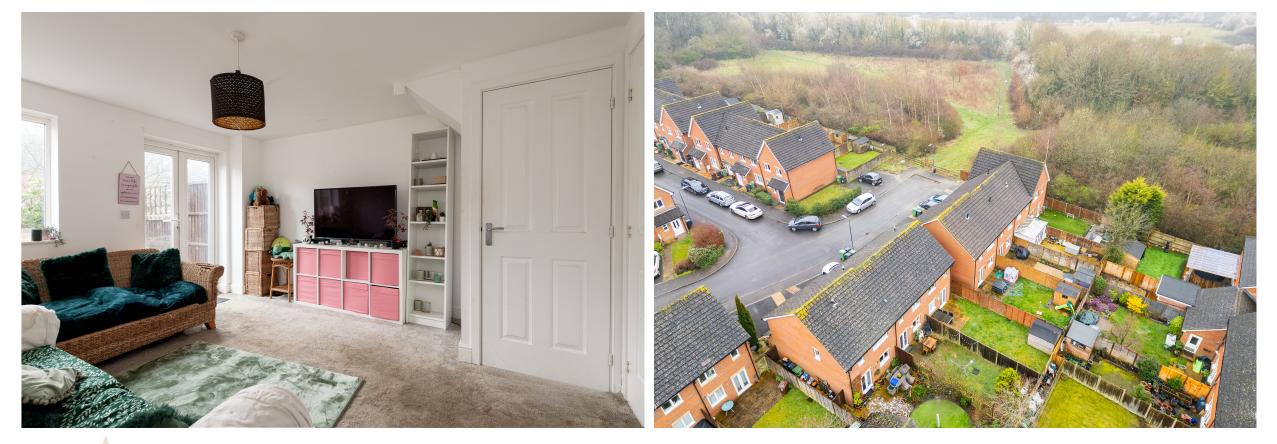

At the front of the house, there is a convenient driveway which provides off-road parking for one car. Entering the property, you will find the kitchen on the left-hand side; a functional and good-sized space with lots of storage, ideal for cooking. There is also a handy downstairs WC off the hallway, before entering the light-filled lounge at the rear of the property. With French doors out into the garden, the lounge offers the perfect space to relax after a long day at work. You will also find a built-in cupboard, helping with your storage needs! Upstairs, the master bedroom is positioned at the front of the house with two windows allowing in lots of natural light. There is a built-in cupboard in this room, however, there is ample space for extra storage if necessary. At the rear of the property, there is an additional bedroom and the main bathroom providing a convenient walk-in shower. Outside, there is a good-size lawn to the rear with patio ideal for summer evenings with friends and family.

If you enjoy weekend walks, then you have fields and woodland right on your doorstep. All the local amenities are within easy reach including doctors' surgery, pharmacy and hairdressers. Your nearest supermarket is approximately a 5-minute drive, with a local primary school rated "Good" by Ofsted in November 23.