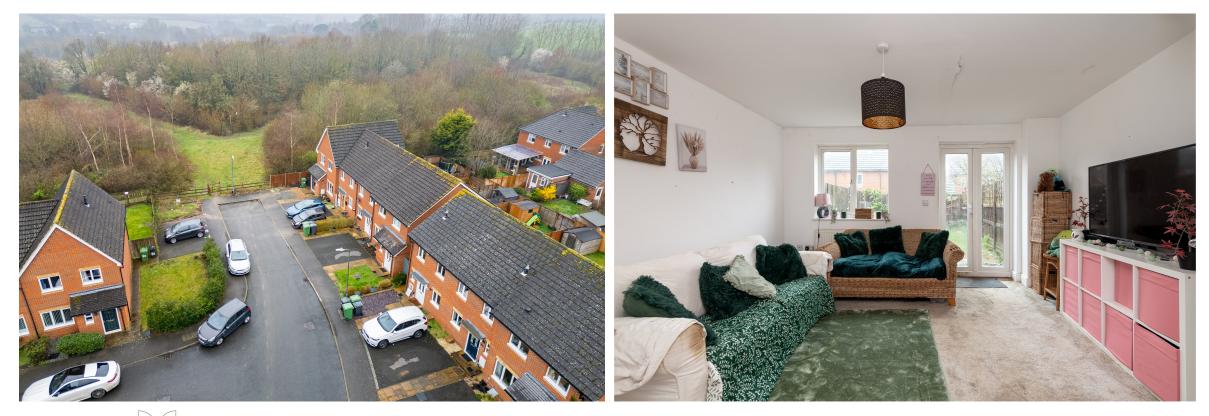

At the front of the house, there is a convenient driveway which provides off-road parking for one car. Entering the property, you will find the kitchen on the left-hand side; a functional and good-sized space with lots of storage, ideal for cooking. There is also a handy downstairs WC off the hallway, before entering the light-filled lounge at the rear of the property. With French doors out into the garden, the lounge offers the perfect space to relax after a long day at work. You will also find a built-in cupboard, helping with your storage needs! Upstairs, the master bedroom is positioned at the front of the house with two windows allowing in lots of natural light. There is a built-in cupboard in this room, however, there is ample space for extra storage if necessary. At the rear of the property, there is an additional bedroom and the main bathroom providing a convenient walk-in shower. Outside, there is a good-size lawn to the rear with patio ideal for summer evenings with friends and family.

If you enjoy weekend walks, then you have fields and woodland right on your doorstep. All the local amenities are within easy reach including doctors' surgery, pharmacy and hairdressers. Your nearest supermarket is approximately a 5-minute drive, with a local primary school rated "Good" by Ofsted in November 23.