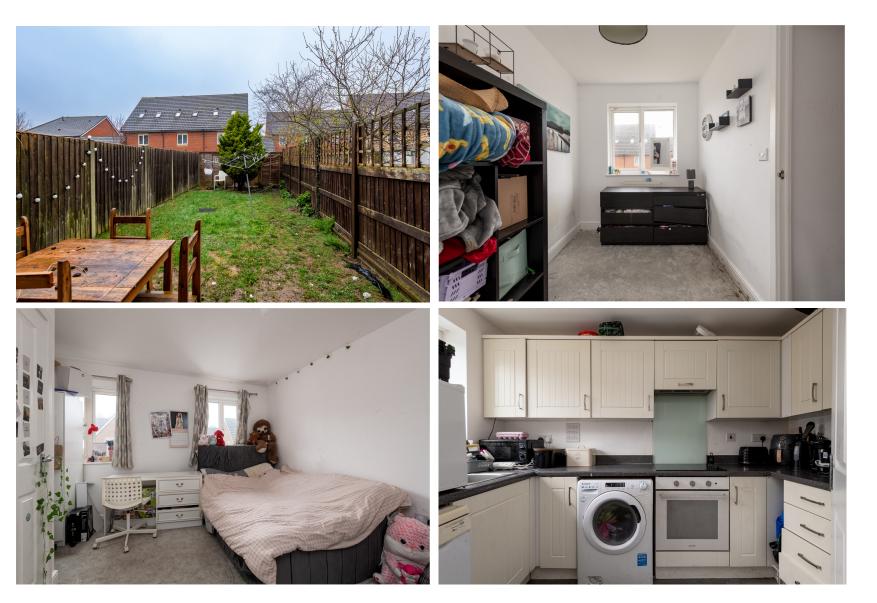

At the front of the house, there is a convenient driveway which provides off-road parking for one car. Entering the property, you will find the kitchen on the left-hand side; a functional and good-sized space with lots of storage, ideal for cooking. There is also a handy downstairs WC off the hallway, before entering the light-filled lounge at the rear of the property. With French doors out into the garden, the lounge offers the perfect space to relax after a long day at work. You will also find a built-in cupboard, helping with your storage needs! Upstairs, the master bedroom is positioned at the front of the house with two windows allowing in lots of natural light. There is a built-in cupboard in this room, however, there is ample space for extra storage if necessary. At the rear of the property, there is an additional bedroom and the main bathroom providing a convenient walk-in shower. Outside, there is a good-size lawn to the rear with patio ideal for summer evenings with friends and family.