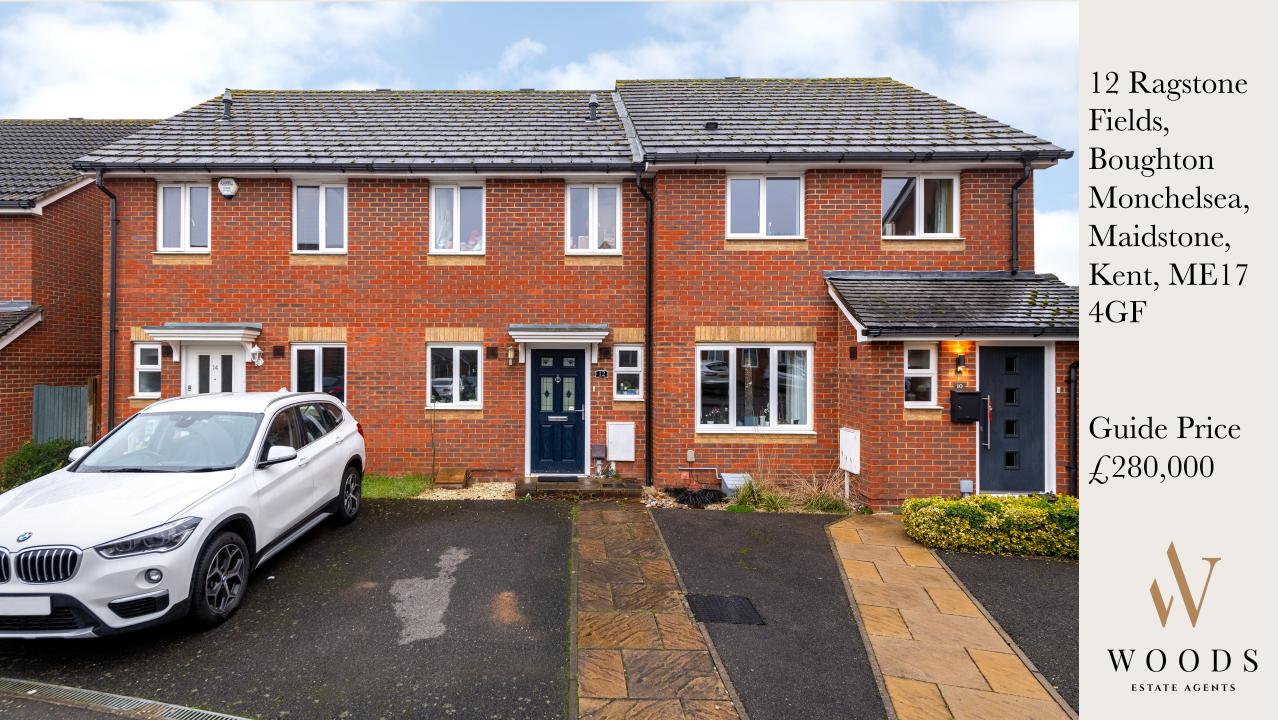

Introducing an incredible 2-bedroom home located in a popular location perfect for first time buyers or investors. Built in 2008, this property is situated in a quiet cul-de-sac location just moments away from beautiful countryside walks.

At the front of the house, there is a convenient driveway which provides off-road parking for one car. Entering the property, you will find the kitchen on the left-hand side; a functional and good-sized space with lots of storage, ideal for cooking. There is also a handy downstairs WC off the hallway, before entering the light-filled lounge at the rear of the property. With French doors out into the garden, the lounge offers the perfect space to relax after a long day at work. You will also find a built-in cupboard, helping with your storage needs! Upstairs, the master bedroom is positioned at the front of the house with two windows allowing in lots of natural light. There is a built-in cupboard in this room, however, there is ample space for extra storage if necessary. At the rear of the property, there is an additional bedroom and the main bathroom providing a convenient walk-in shower. Outside, there is a good-size lawn to the rear with patio ideal for summer evenings with friends and family.