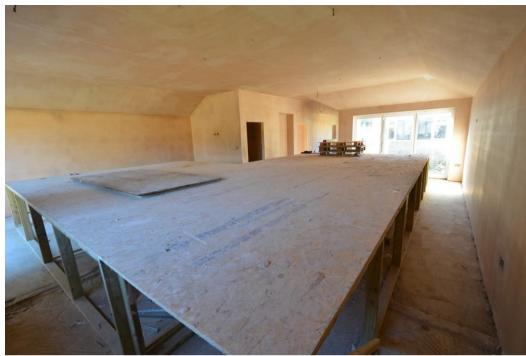

## ABOUT THE PROPERTY...

A fantastic opportunity to CHOOSE YOUR OWN kitchen, bathrooms, flooring, décor etc. to create a superb bespoke family home. This completely renovated detached bungalow is situated on a large plot with ample parking and large double garage has FIVE DOUBLE BEDROOMS, three bathrooms and a massive open plan living space over 9 metres long! The property is double glazed and gas centrally heated.

Driveway and path lead to the front door opening into a spacious hallway giving access to all the main rooms. The five double bedrooms are all well-proportioned with the master and second bedrooms both having ensuites plus there is a further family bathroom. Also, off the hallway there is access to an inner courtyard area that could create a stunning private area. The open plan kitchen diner family room is huge with bifold doors to the inner courtyard and rear garden and will be an amazing part of this property.