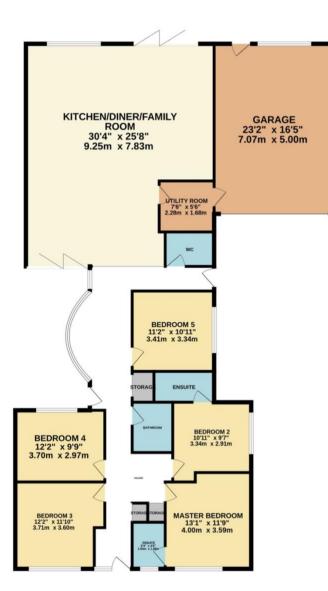

Driveway and path lead to the front door opening into a spacious hallway giving access to all the main rooms. The five double bedrooms are all well-proportioned with the master and second bedrooms both having ensuites plus there is a further family bathroom. Also, off the hallway there is access to an inner courtyard area that could create a stunning private area. The open plan kitchen diner family room is huge with bifold doors to the inner courtyard and rear garden and will be an amazing part of this property.

 $\blacklozenge$  CHATTERTON ESTATE AGENTS  $\blacklozenge$ 

♦ 34 WESTON ROAD ♦ BRETFORTON ♦ WR11 7HW ♦

♦ 01386 833969 ♦ <u>www.chattertonestates.co.uk</u> ♦

TOTAL FLOOR AREA : 2221 sq.ft. (206.3 sq.m.) approx. Whilst every attempt has been made to ensure the accuracy of the floorplan contained here, measurements of doors, windows, rooms and any other items are approximate and no responsibility is taken for any error, omission or mis-statement. This plan is for flustrative purposes only and should be used as such by any prospective purchaser. The services, systems and appliances shown have not been tested and no guarantee as to their operability or efficiency can be given. Made with Meropic C2023