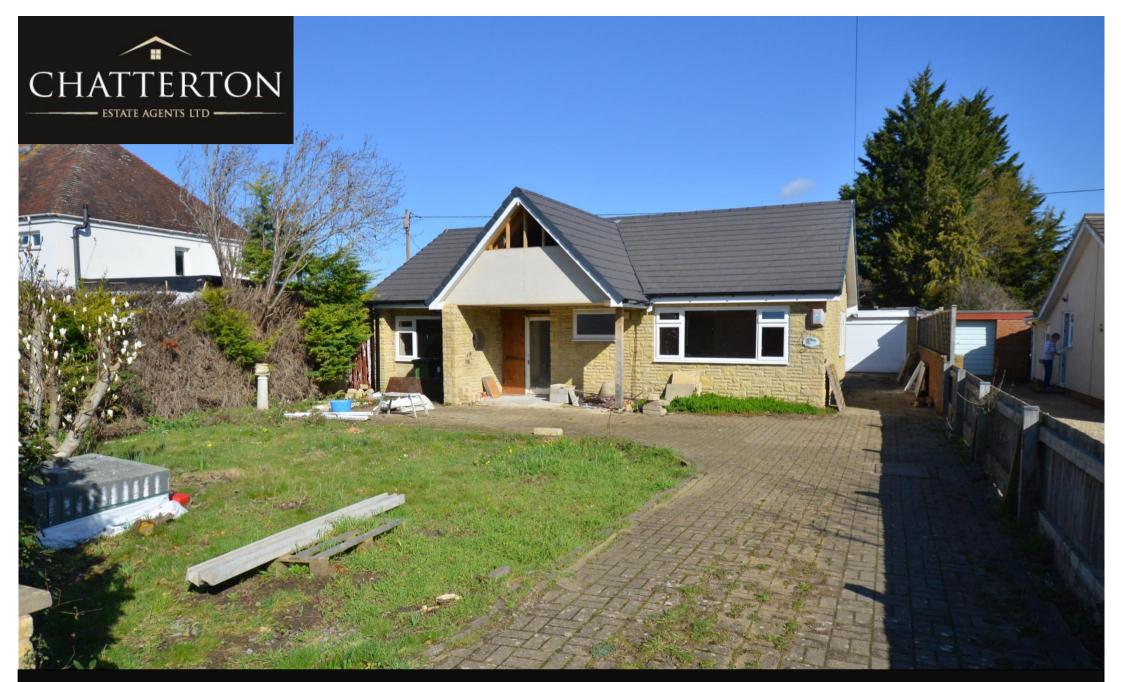

♦ CHILLON ♦ SHINEHILL LANE ♦ SOUTH LITTLETON ♦ WR11 8TP ♦
♦ GUIDE PRICE £750,000 ♦

- RENOVATED DETACHED BESPOKE FAMILY BUNGALOW
- LARGE PLOT WITH AMPLE PARKING DOUBLE GARAGE
- FIVE DOUBLE BEDROOMSOPEN PLAN LIVING SPACE

## ABOUT THE PROPERTY...

A fantastic opportunity to CHOOSE YOUR OWN kitchen, bathrooms, flooring, décor etc. to create a superb bespoke family home. This completely renovated detached bungalow is situated on a large plot with ample parking and large double garage has FIVE DOUBLE BEDROOMS, three bathrooms and a massive open plan living space over 9 metres long! The property is double glazed and gas centrally heated.

Driveway and path lead to the front door opening into a spacious hallway giving access to all the main rooms. The five double bedrooms are all well-proportioned with the master and second bedrooms both having ensuites plus there is a further family bathroom. Also, off the hallway there is access to an inner courtyard area that could create a stunning private area. The open plan kitchen diner family room is huge with bifold doors to the inner courtyard and rear garden and will be an amazing part of this property.

The garage has power and lighting and has pedestrian access from both the utility room and rear garden.

Viewings essential to appreciate all the property offers and the potential to create a stunning home.